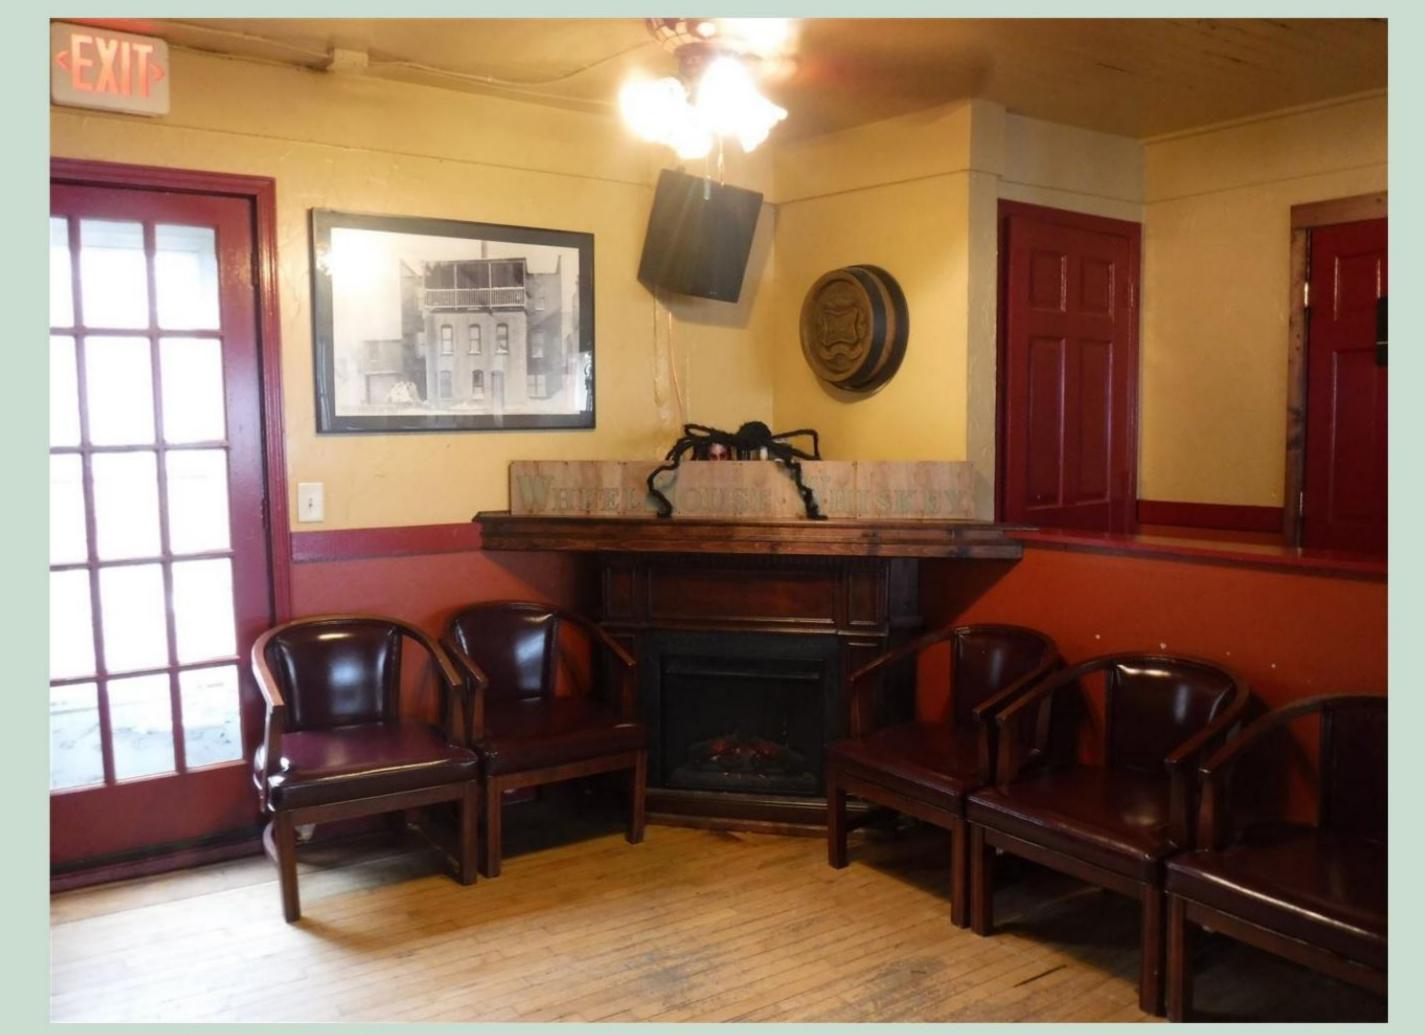

# **Location Details**

This Yahara River frontage site has a high daily boat & foot traffic. This is a prime location for your hospitality and recreation business venture.

- Recently renovated, this sweet spot consists of a full bar, and previously licensed for 5 slot machines.
  Walkout patio, and pier on the river. Frontage is 140', land area 7,400 sq ft. or .17 acres.
- Large public parking lot is adjacent to the building maintained by the City of Stoughton with