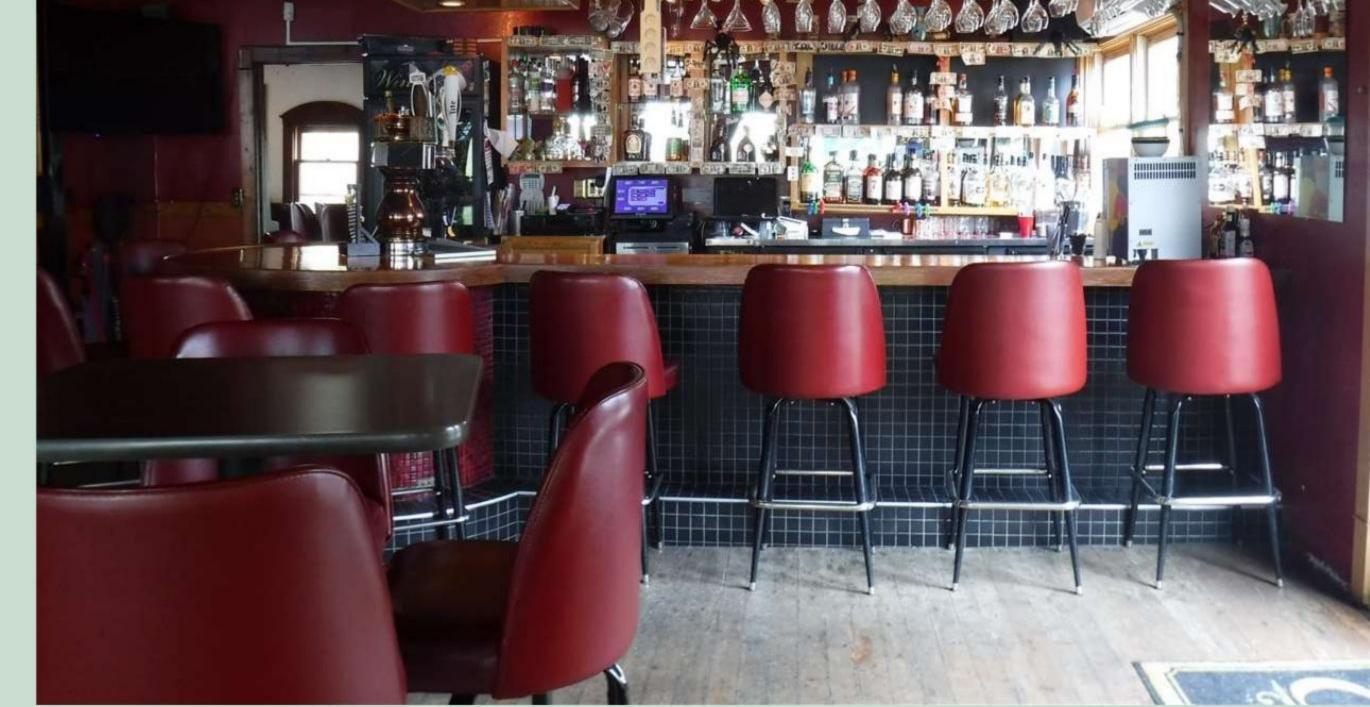

# **Location Details**

This Yahara River frontage site has a high daily boat & foot traffic. This is a prime location for your hospitality and recreation business venture.

- Recently renovated, this sweet spot consists of a full bar, and previously licensed for 5 slot machines.
  Walkout patio, and pier on the river. Frontage is 140', land area 7,400 sq ft. or .17 acres.
- Large public parking lot is adjacent to the building maintained by the City of Stoughton with