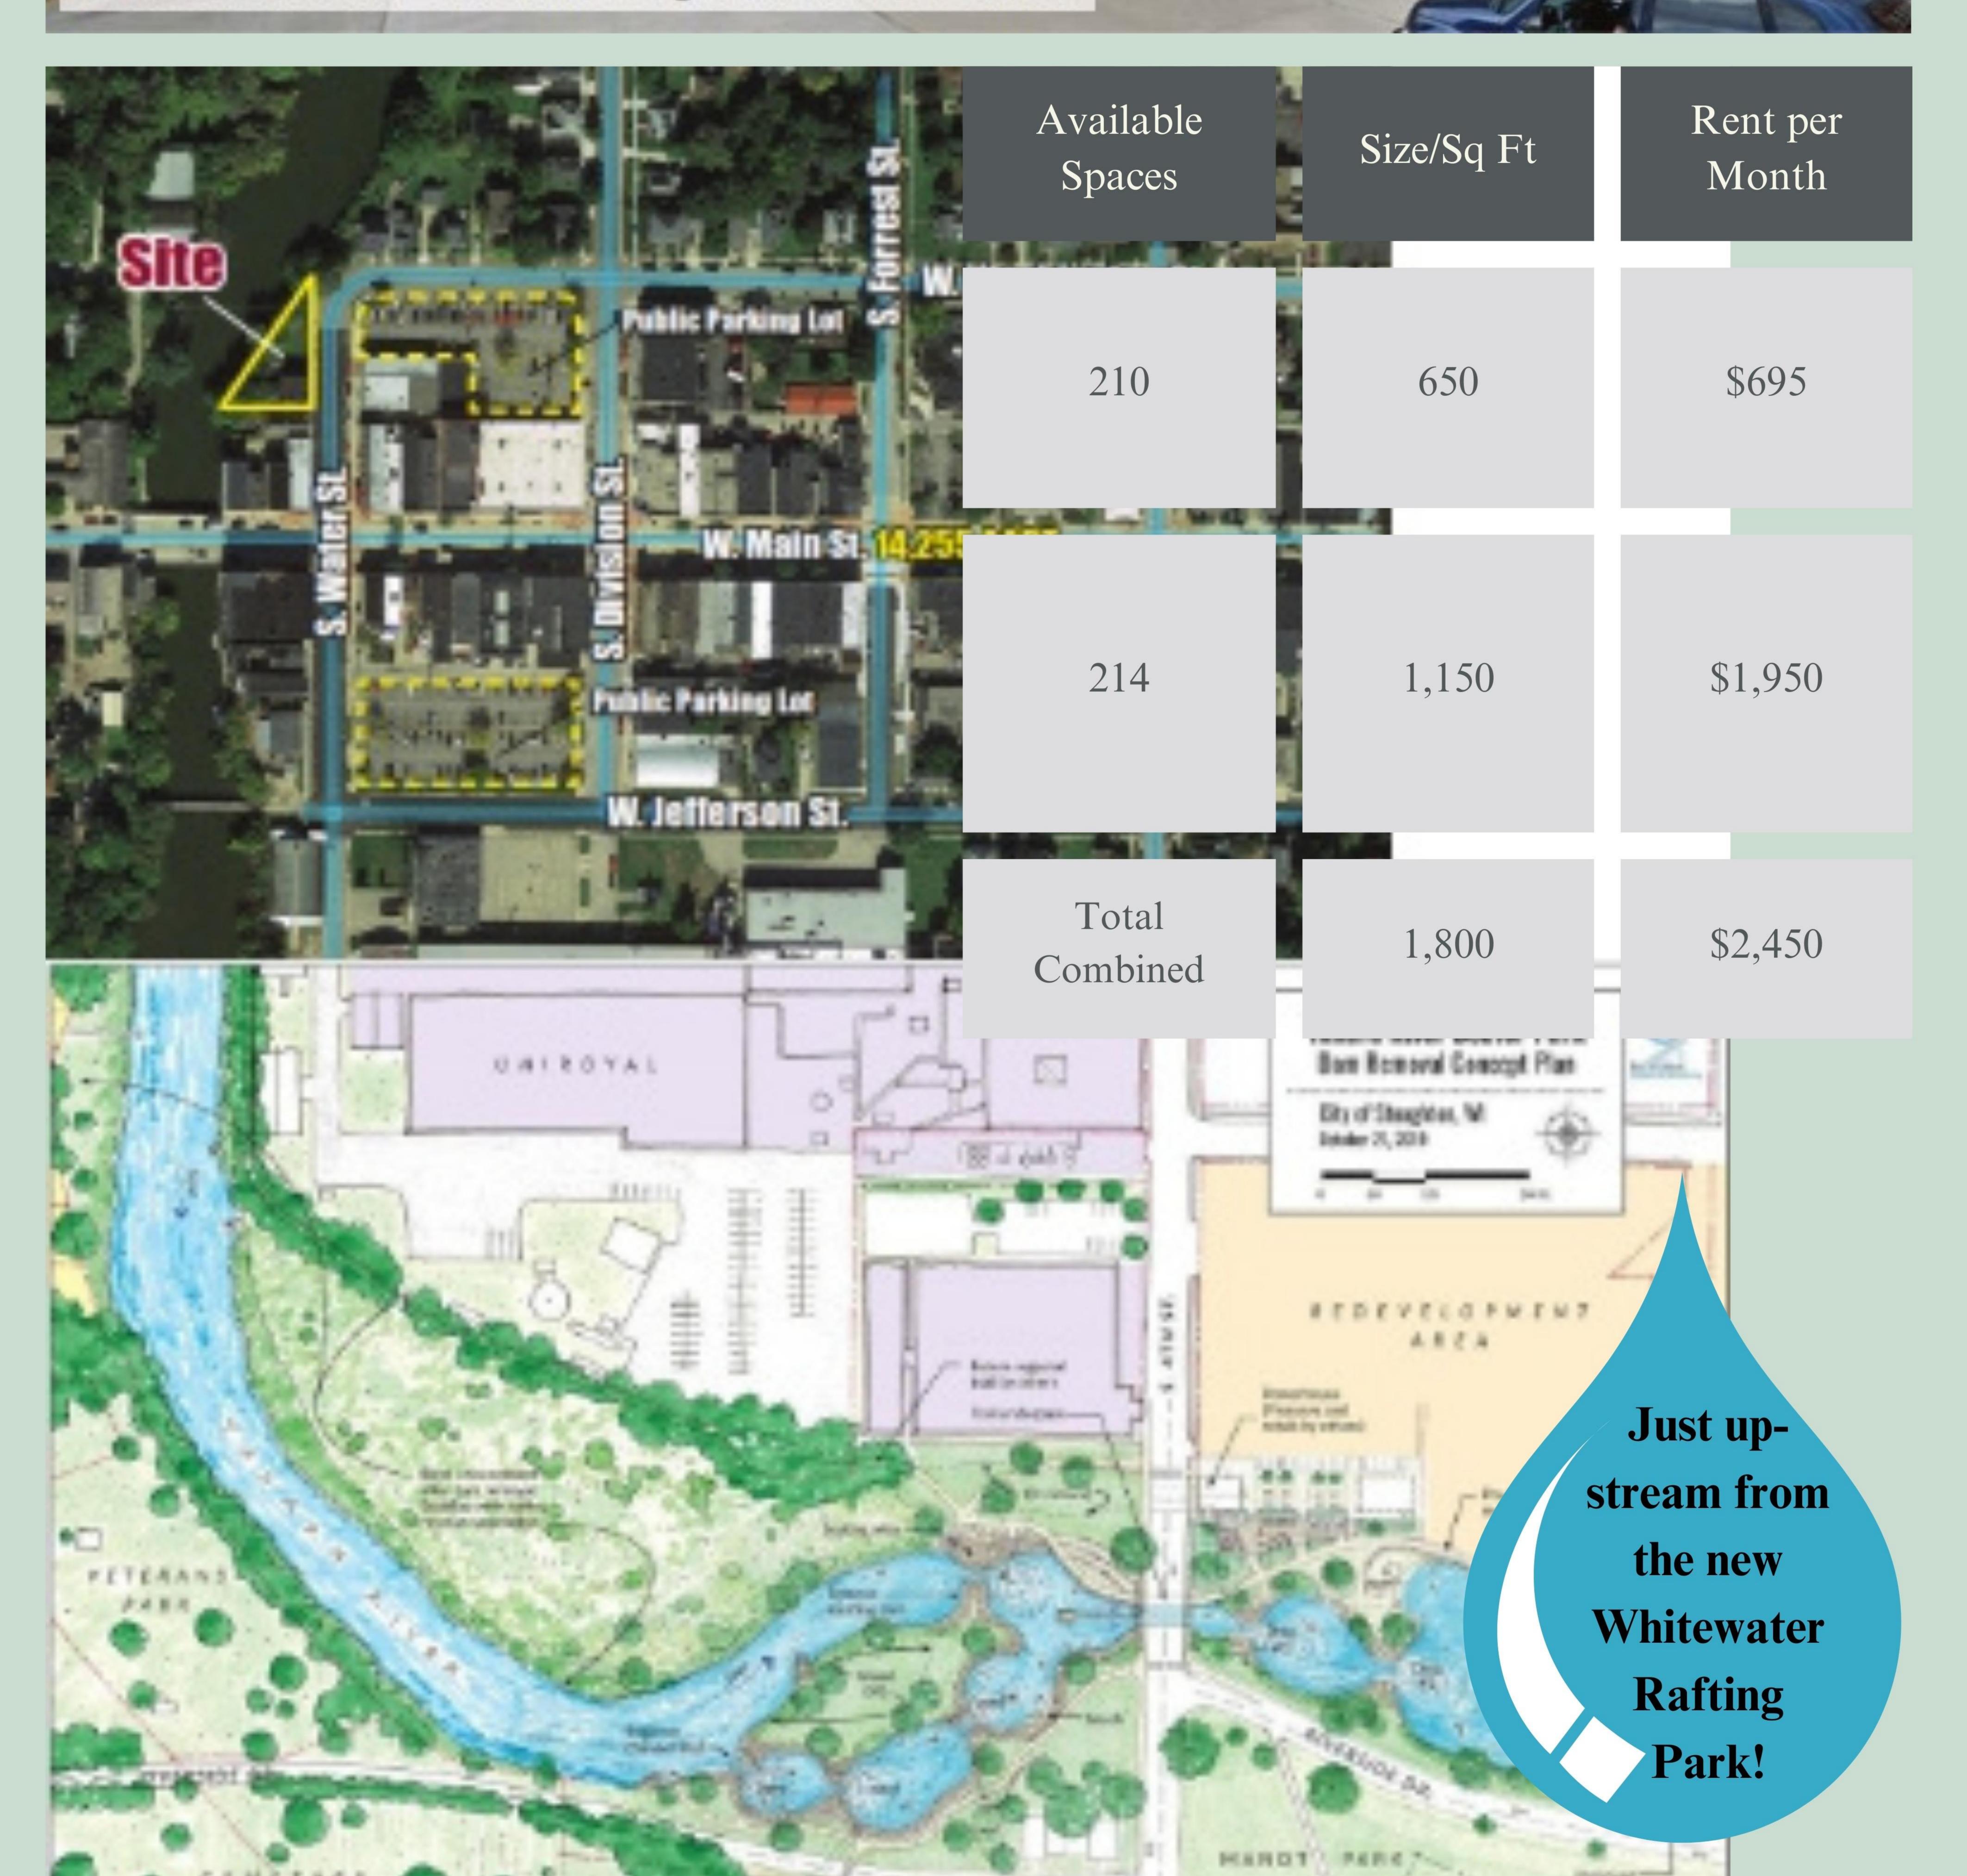

# **Location Details**

This Yahara River frontage site has a high daily boat & foot traffic. This is a prime location for your hospitality and recreation business venture.

- Recently renovated, this sweet spot consists of a full bar, and previously licensed for 5 slot machines.
  Walkout patio, and pier on the river. Frontage is 140', land area 7,400 sq ft. or .17 acres.
- Large public parking lot is adjacent to the building maintained by the City of Stoughton with

unmetered parking on Water and Washington St.

- Large 600-amp, 120/240 volt, 3 phase, 4 wire main electrical service.
- Central Business District Zoning allows for multiple options including Office, Retail, and Lodging.

#### Located in Historic Downtown Stoughton Business District

- Just 1,500 ft to the NEW Yahara River Whitewater Park
- Existing pier with waterfront & motorboat access to
  - Lake Kegonsa
- Garage-type storage for kayak/paddleboard rental
- Modified Gross Lease