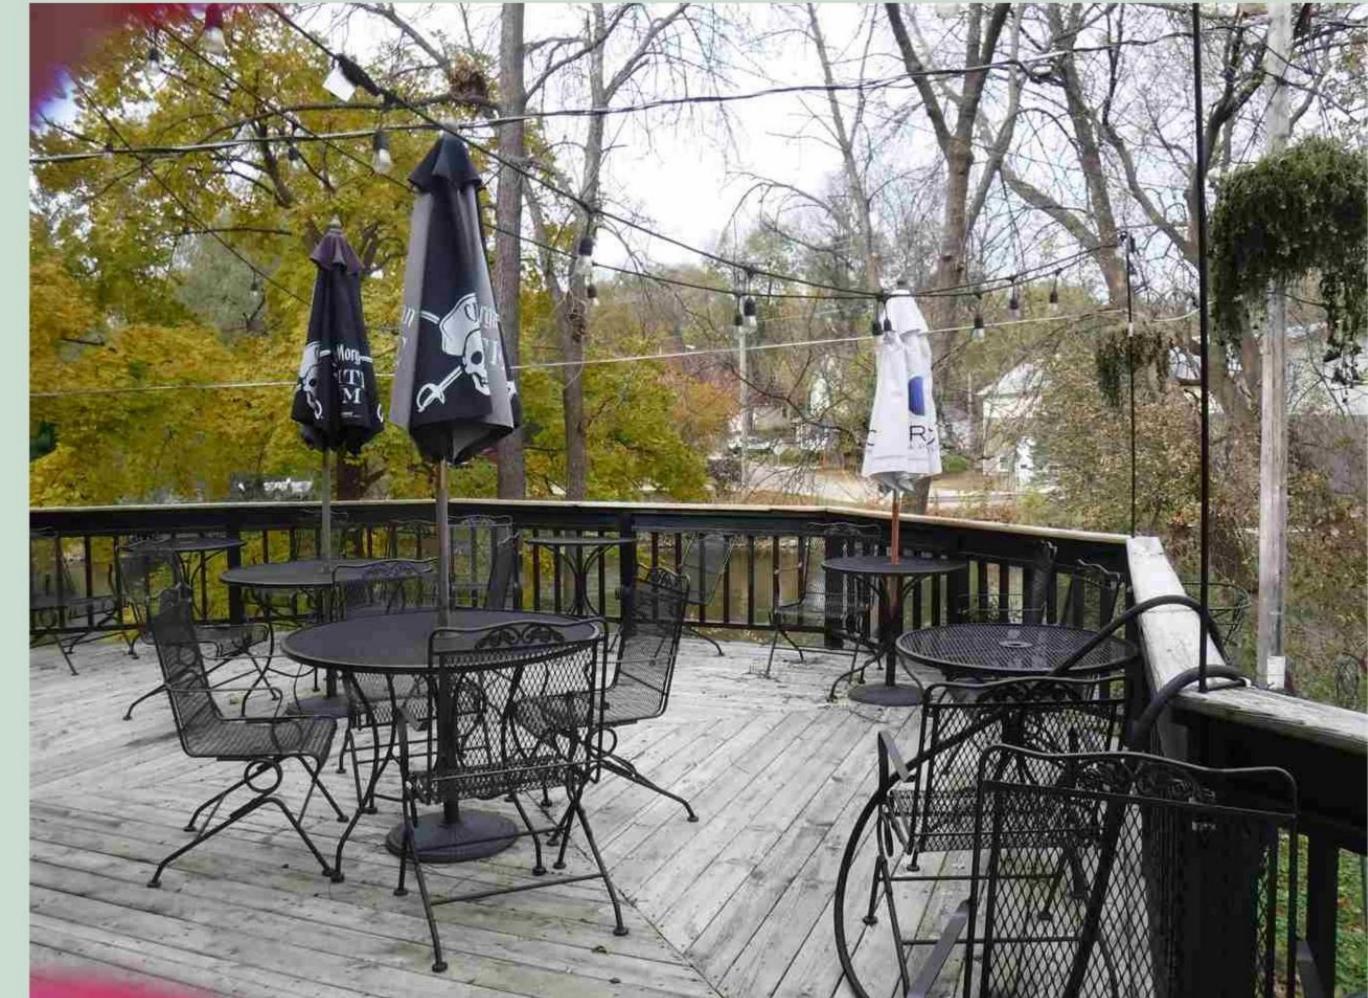

# **Location Details**

This Yahara River frontage site has a high daily boat & foot traffic. This is a prime location for your hospitality and recreation business venture.

- Recently renovated, this sweet spot consists of a full bar, and previously licensed for 5 slot machines.
  Walkout patio, and pier on the river. Frontage is 140', land area 7,400 sq ft. or .17 acres.
- Large public parking lot is adjacent to the building maintained by the City of Stoughton with

#### Located in Historic Downtown Stoughton Business District

- Just 1,500 ft to the NEW Yahara River Whitewater Park
- Existing pier with waterfront & motorboat access to
  - Lake Kegonsa
- Garage-type storage for kayak/paddleboard rental
- Modified Gross Lease