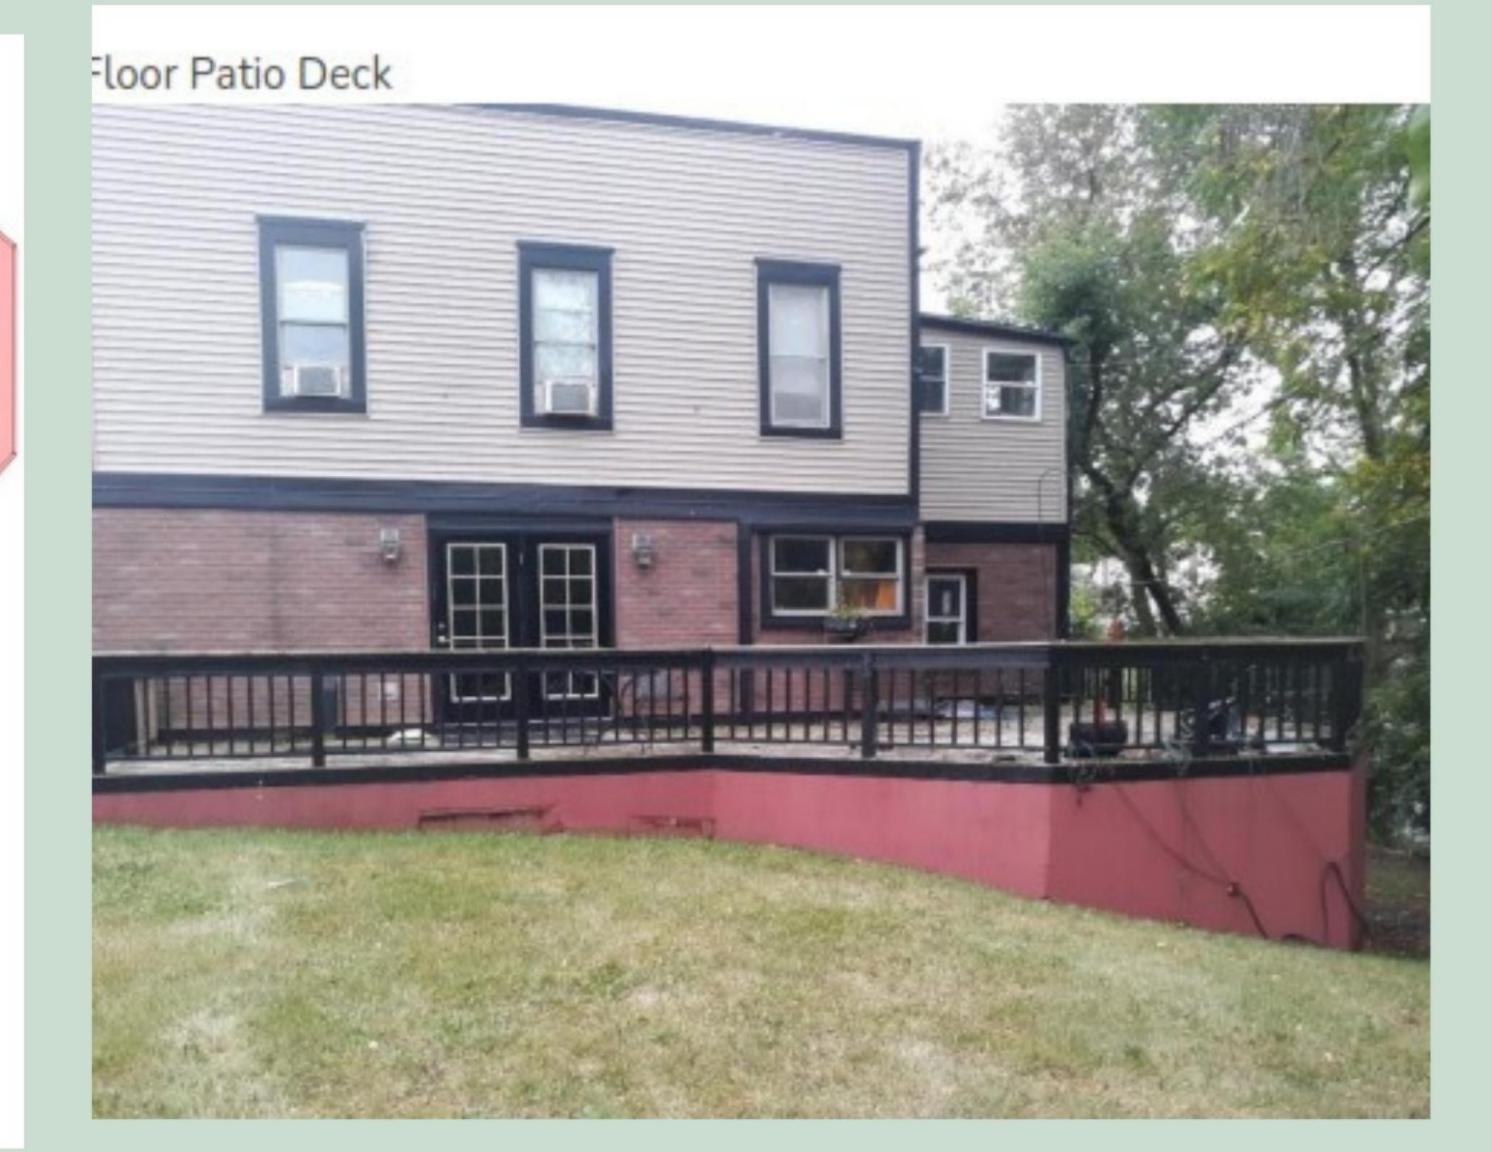

# **Location Details**

This Yahara River frontage site has a high daily boat & foot traffic. This is a prime location for your hospitality and recreation business venture.

- Recently renovated, this sweet spot consists of a full bar, and previously licensed for 5 slot machines.
  Walkout patio, and pier on the river. Frontage is 140', land area 7,400 sq ft. or .17 acres.
- Large public parking lot is adjacent to the building maintained by the City of Stoughton with