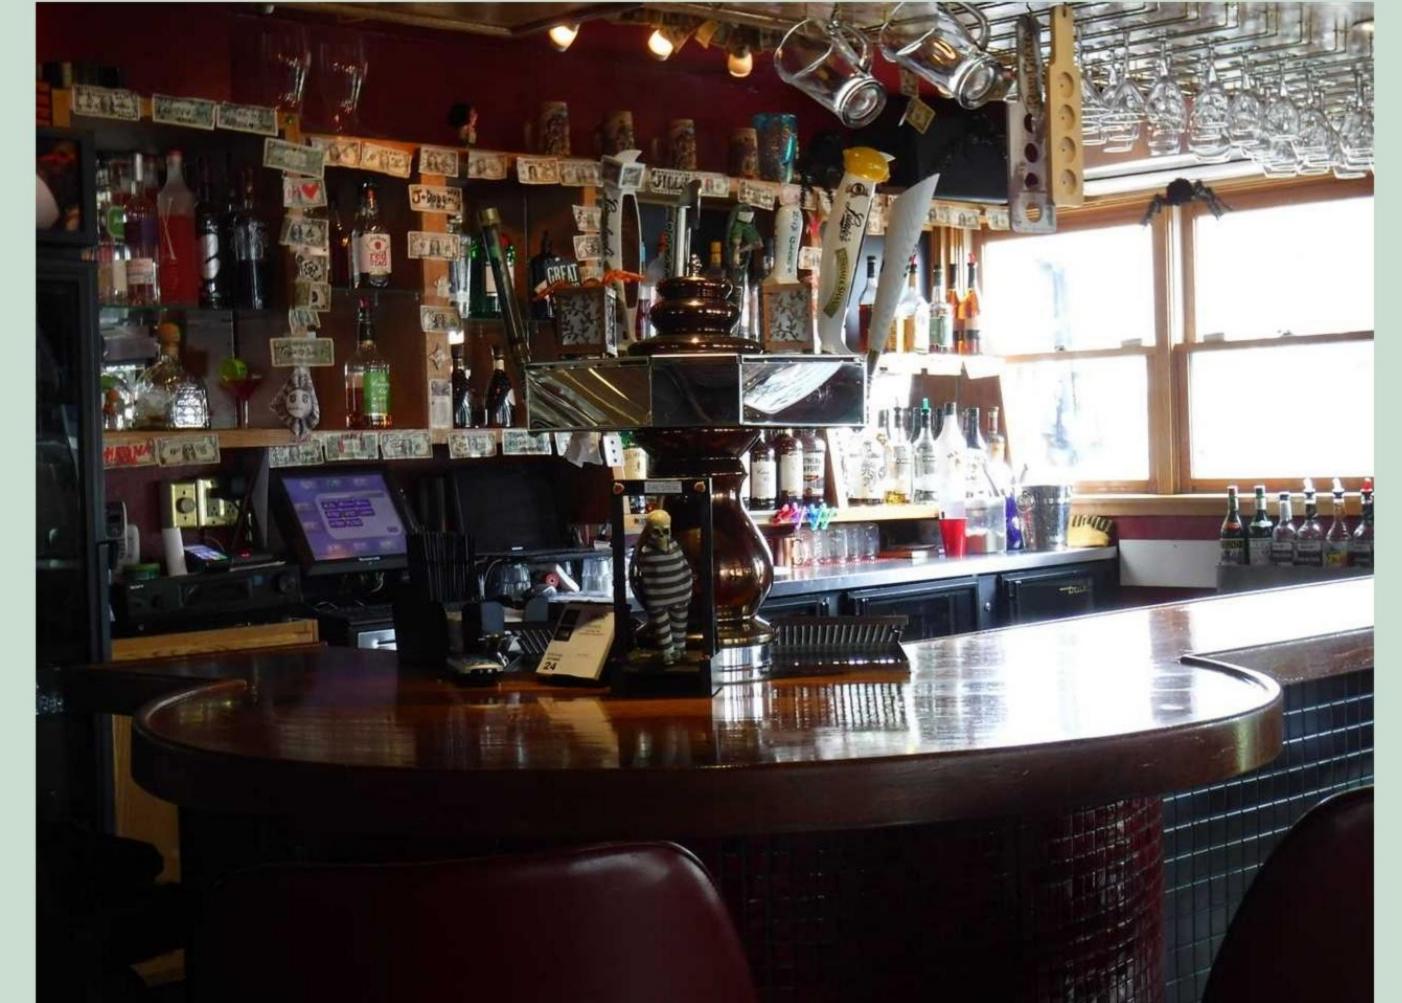

# **Location Details**

This Yahara River frontage site has a high daily boat & foot traffic. This is a prime location for your hospitality and recreation business venture.

- Recently renovated, this sweet spot consists of a full bar, and previously licensed for 5 slot machines.
  Walkout patio, and pier on the river. Frontage is 140', land area 7,400 sq ft. or .17 acres.
- Large public parking lot is adjacent to the building maintained by the City of Stoughton with