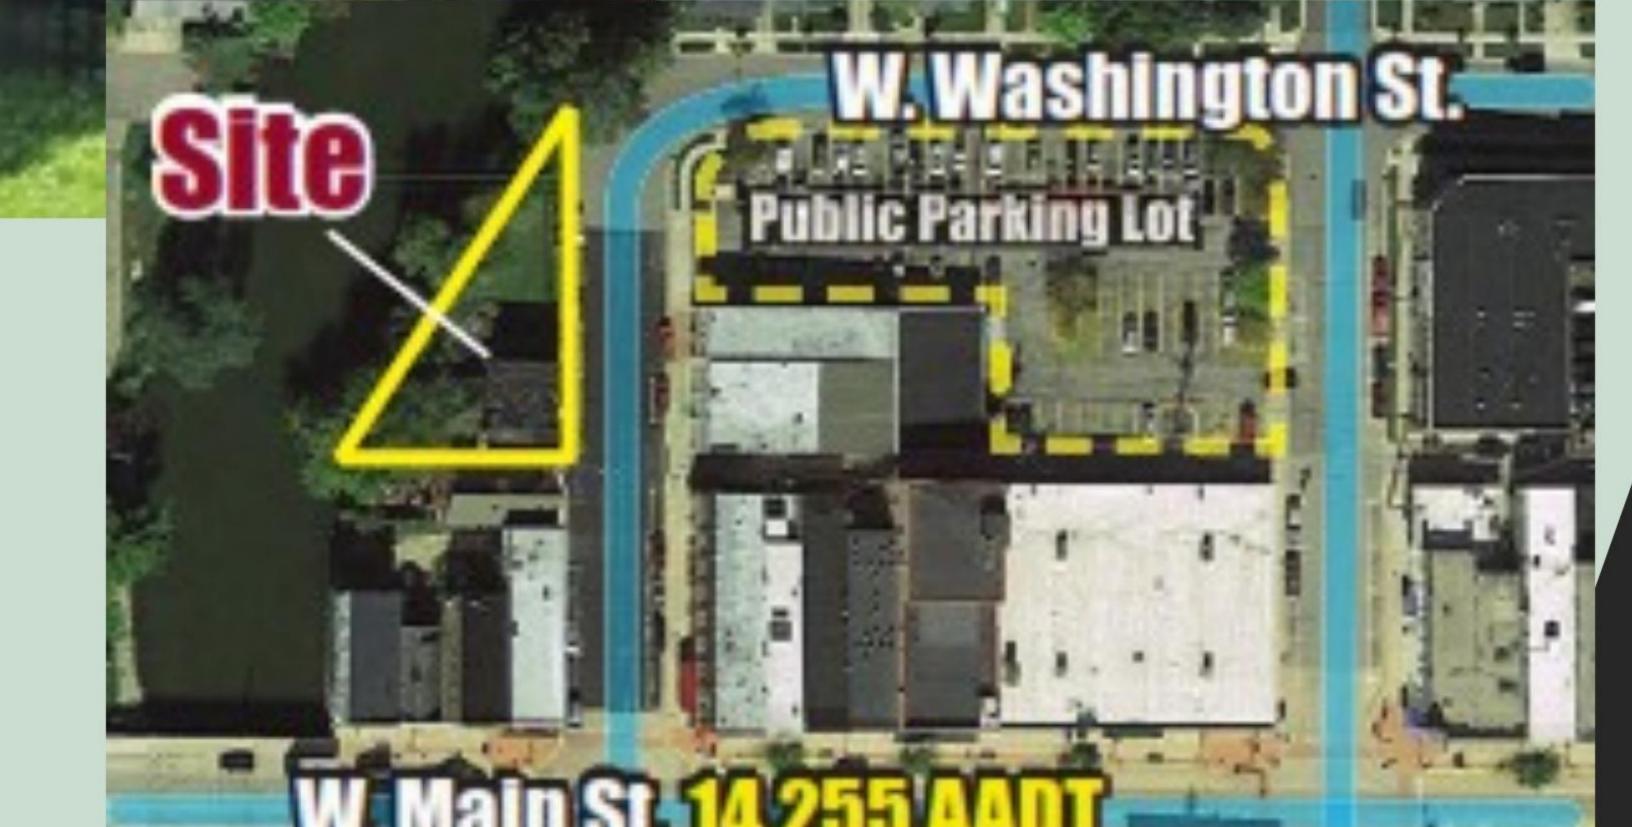

# **Location Details**

This Yahara River frontage site has a high daily boat & foot traffic. This is a prime location for your hospitality and recreation business venture.

- Recently renovated, this sweet spot consists of a full bar, and previously licensed for 5 slot machines.
  Walkout patio, and pier on the river. Frontage is 140', land area 7,400 sq ft. or .17 acres.
- Large public parking lot is adjacent to the building maintained by the City of Stoughton with

unmetered parking on Water and Washington St.

- Large 600-amp, 120/240 volt, 3 phase, 4 wire main electrical service.
- Central Business District Zoning allows for multiple options including Office, Retail, and Lodging.