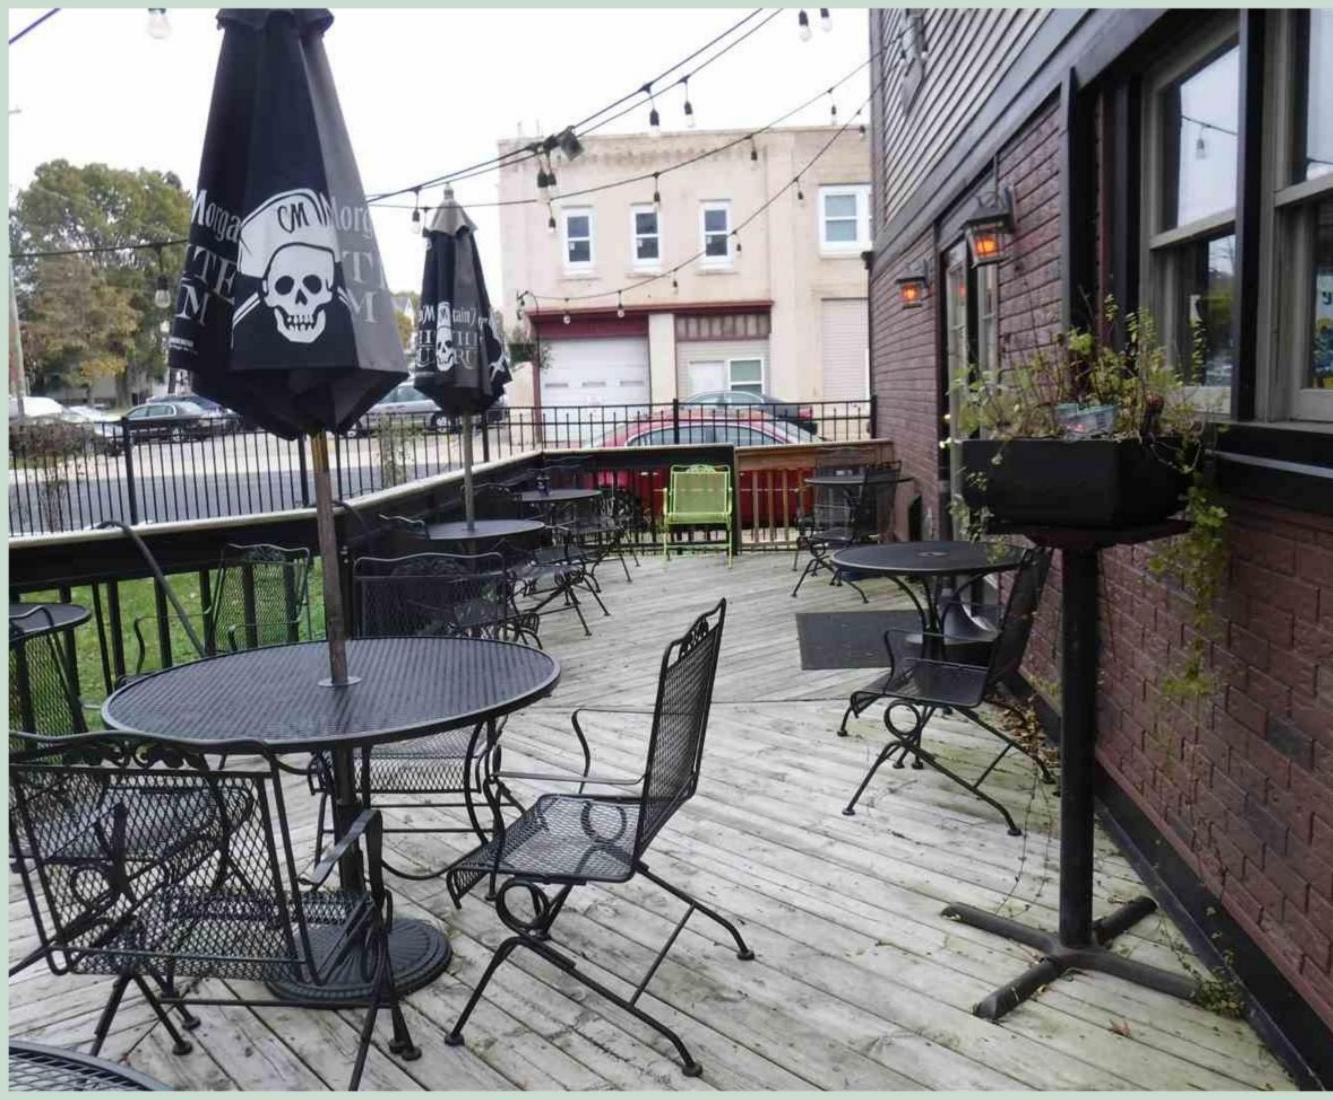

# **Location Details**

This Yahara River frontage site has a high daily boat & foot traffic. This is a prime location for your hospitality and recreation business venture.

- Recently renovated, this sweet spot consists of a full bar, and previously licensed for 5 slot machines.
  Walkout patio, and pier on the river. Frontage is 140', land area 7,400 sq ft. or .17 acres.
- Large public parking lot is adjacent to the building maintained by the City of Stoughton with