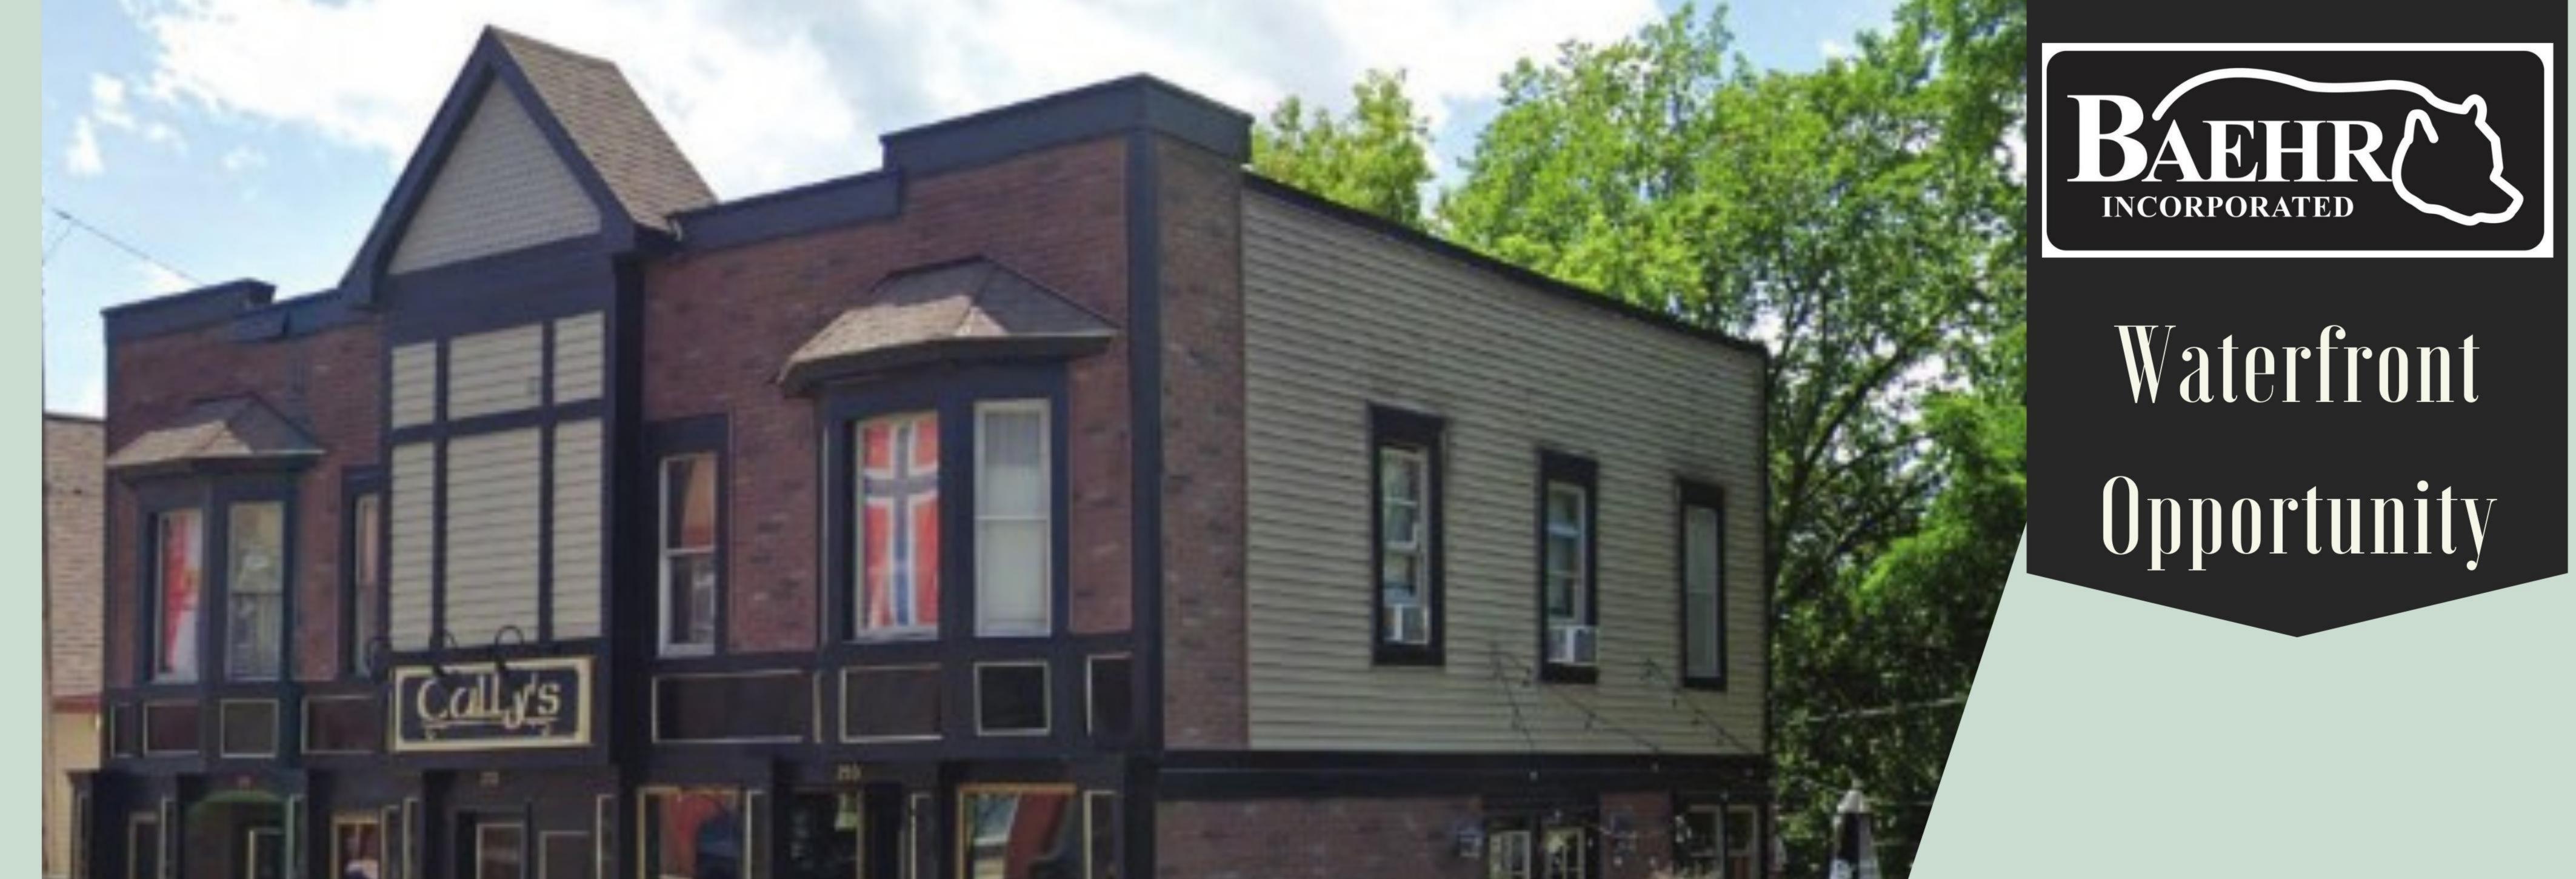

## 210 & 214 S. WATER ST.

## STOUGHTON, WI

# **Location Details**

This Yahara River frontage site has a high daily boat & foot traffic. This is a prime location for your hospitality and recreation business venture.

- Recently renovated, this sweet spot consists of a full bar, and previously licensed for 5 slot machines.
  Walkout patio, and pier on the river. Frontage is 140', land area 7,400 sq ft. or .17 acres.
- Large public parking lot is adjacent to the building maintained by the City of Stoughton with