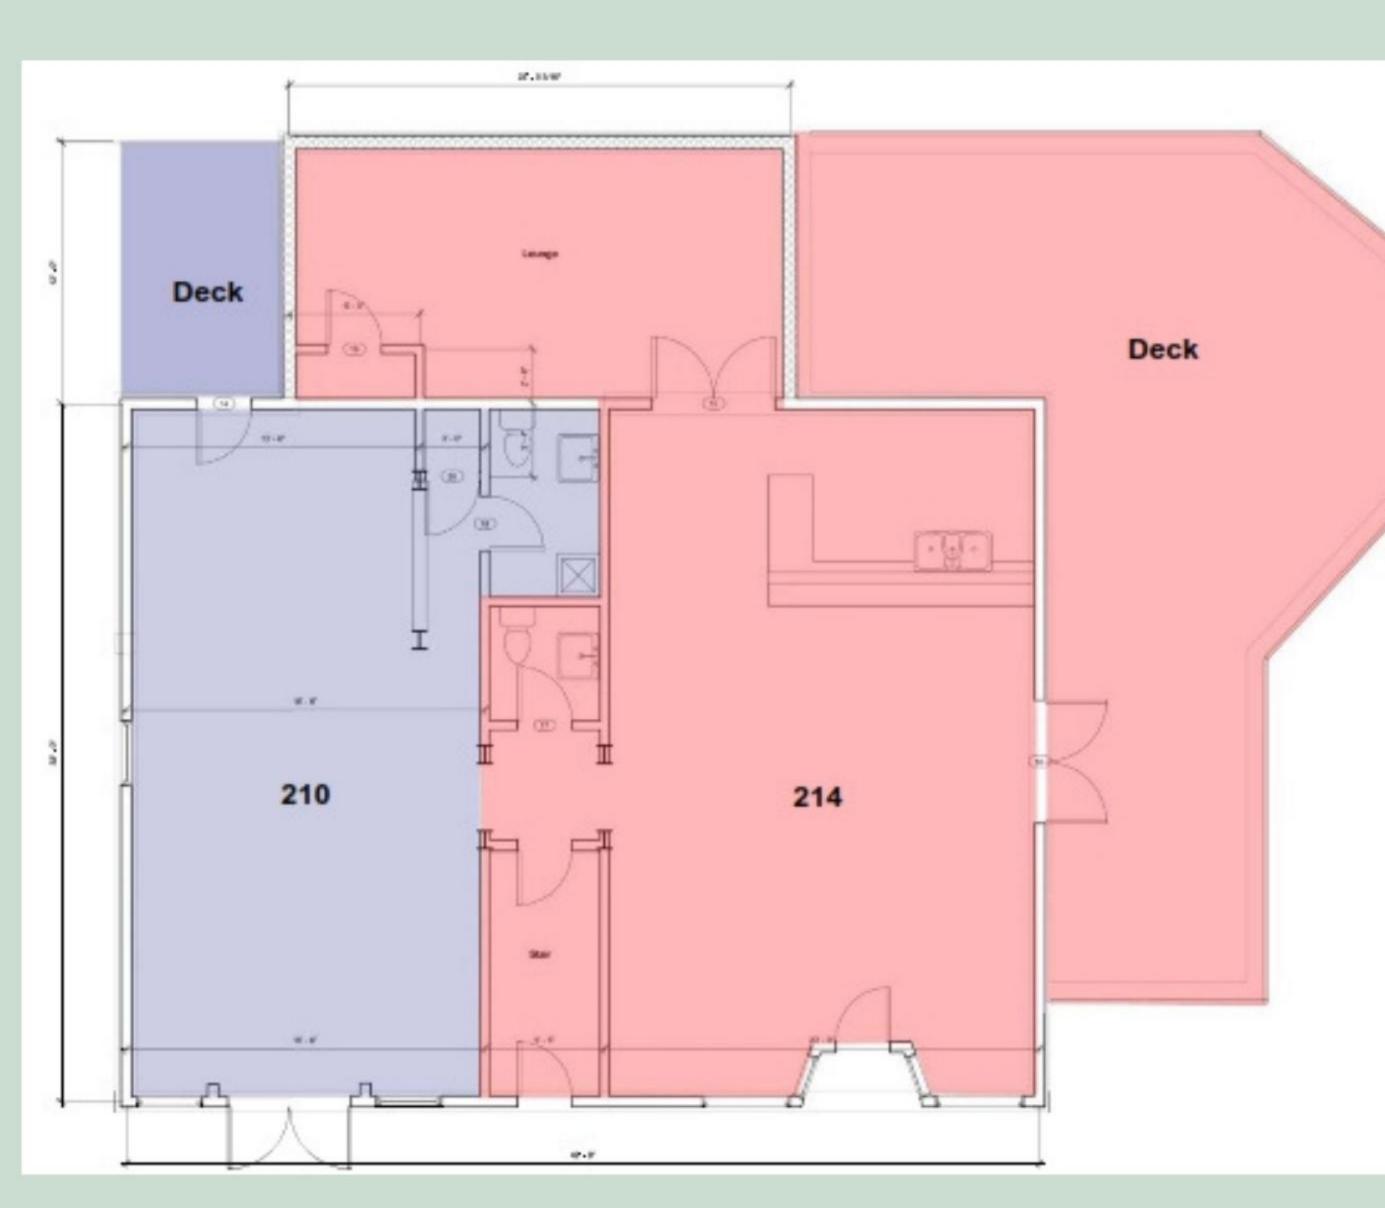

# **Location Details**

This Yahara River frontage site has a high daily boat & foot traffic. This is a prime location for your hospitality and recreation business venture.

- Recently renovated, this sweet spot consists of a full bar, and previously licensed for 5 slot machines.
  Walkout patio, and pier on the river. Frontage is 140', land area 7,400 sq ft. or .17 acres.
- Large public parking lot is adjacent to the building maintained by the City of Stoughton with