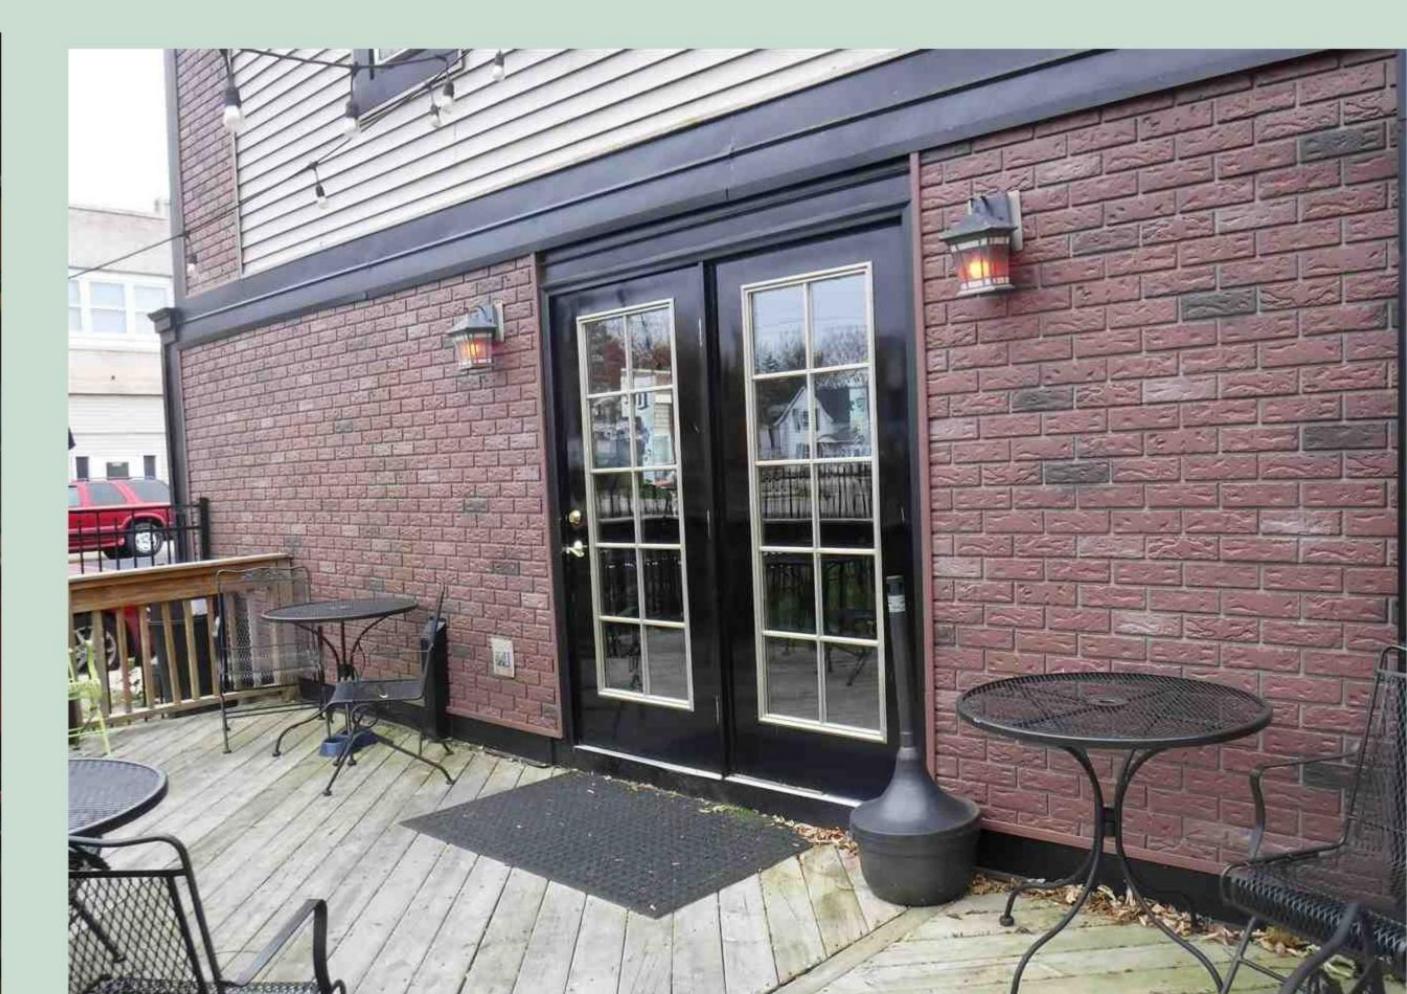

# **Location Details**

This Yahara River frontage site has a high daily boat & foot traffic. This is a prime location for your hospitality and recreation business venture.

- Recently renovated, this sweet spot consists of a full bar, and previously licensed for 5 slot machines.
  Walkout patio, and pier on the river. Frontage is 140', land area 7,400 sq ft. or .17 acres.
- Large public parking lot is adjacent to the building maintained by the City of Stoughton with

#### Located in Historic Downtown Stoughton Business District

- Just 1,500 ft to the NEW Yahara River Whitewater Park
- Existing pier with waterfront & motorboat access to
  - Lake Kegonsa
- Garage-type storage for kayak/paddleboard rental
- Modified Gross Lease