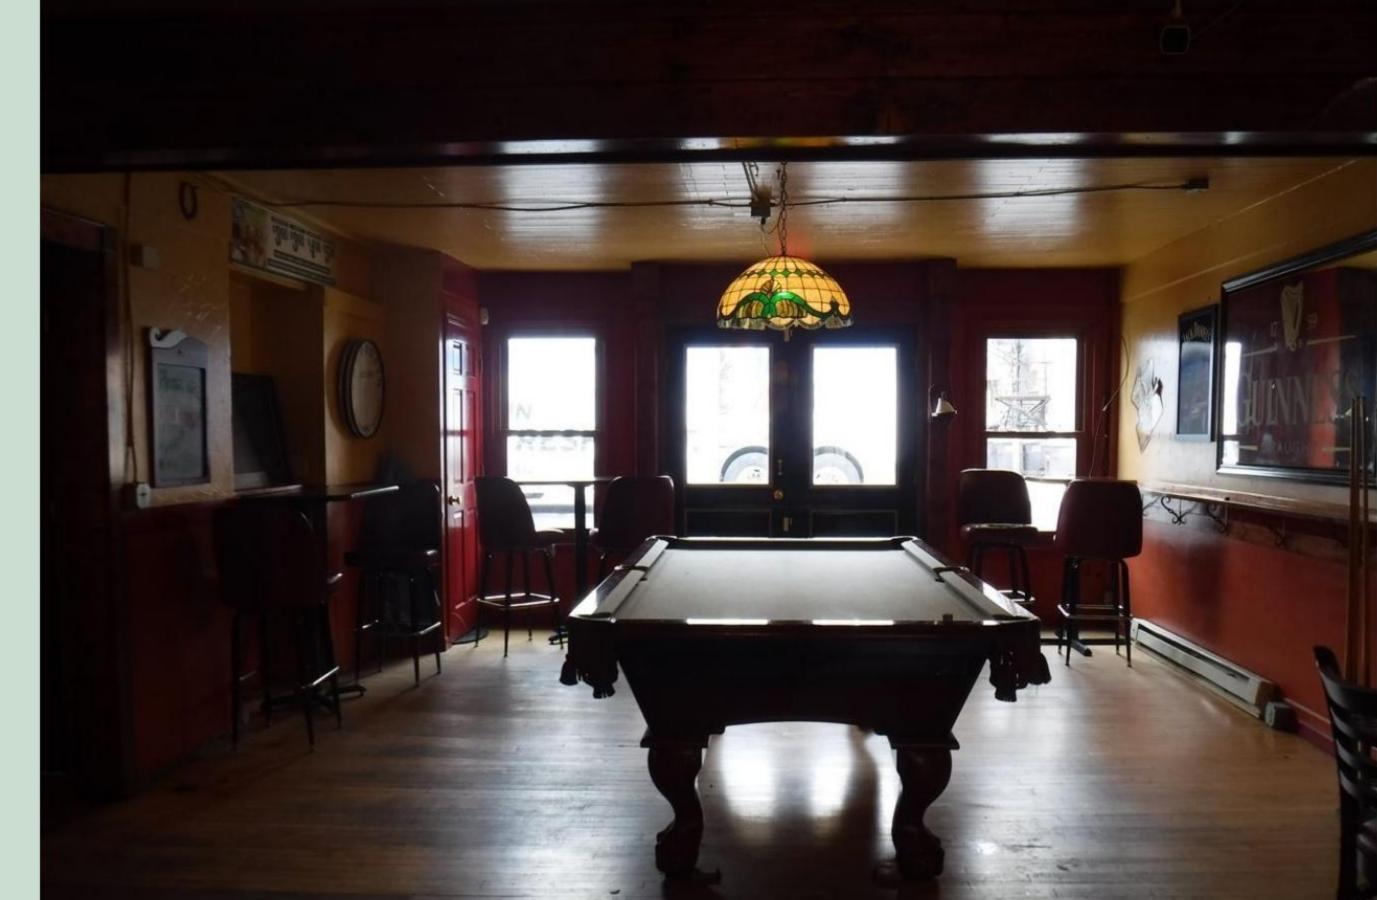

# **Location Details**

This Yahara River frontage site has a high daily boat & foot traffic. This is a prime location for your hospitality and recreation business venture.

- Recently renovated, this sweet spot consists of a full bar, and previously licensed for 5 slot machines.
  Walkout patio, and pier on the river. Frontage is 140', land area 7,400 sq ft. or .17 acres.
- Large public parking lot is adjacent to the building maintained by the City of Stoughton with