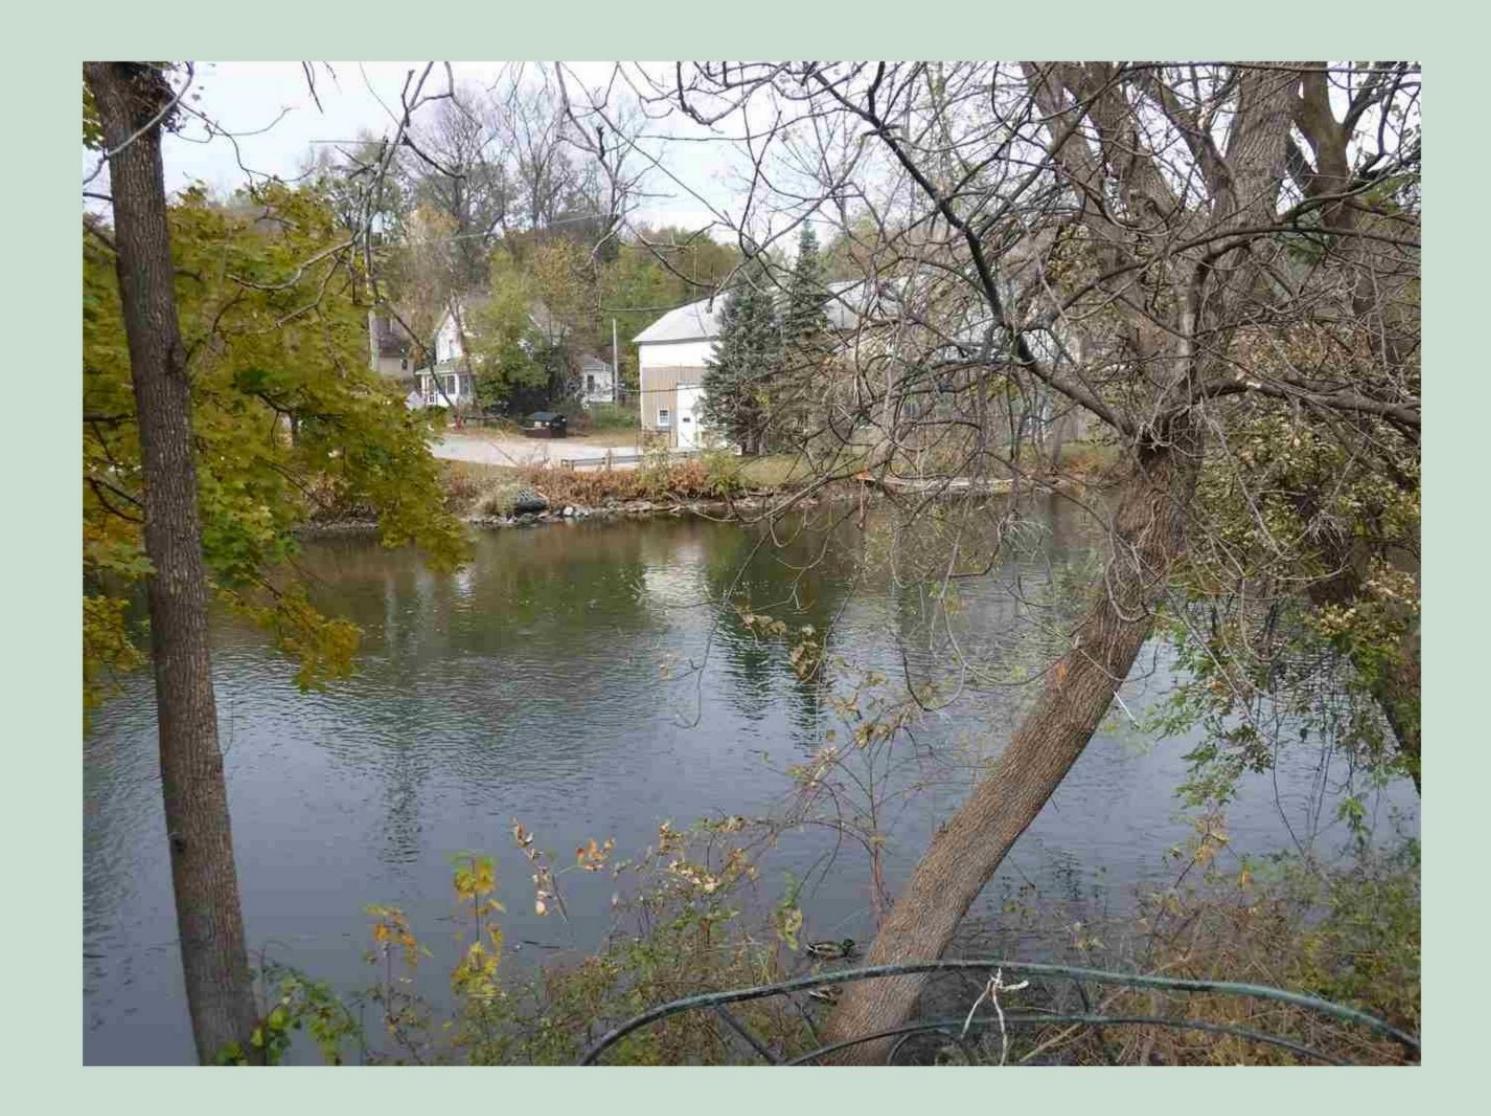

# **Location Details**

This Yahara River frontage site has a high daily boat & foot traffic. This is a prime location for your hospitality and recreation business venture.

- Recently renovated, this sweet spot consists of a full bar, and previously licensed for 5 slot machines.
  Walkout patio, and pier on the river. Frontage is 140', land area 7,400 sq ft. or .17 acres.
- Large public parking lot is adjacent to the building maintained by the City of Stoughton with

#### Located in Historic Downtown Stoughton Business District

- Just 1,500 ft to the NEW Yahara River Whitewater Park
- Existing pier with waterfront & motorboat access to
  - Lake Kegonsa
- Garage-type storage for kayak/paddleboard rental
- Modified Gross Lease