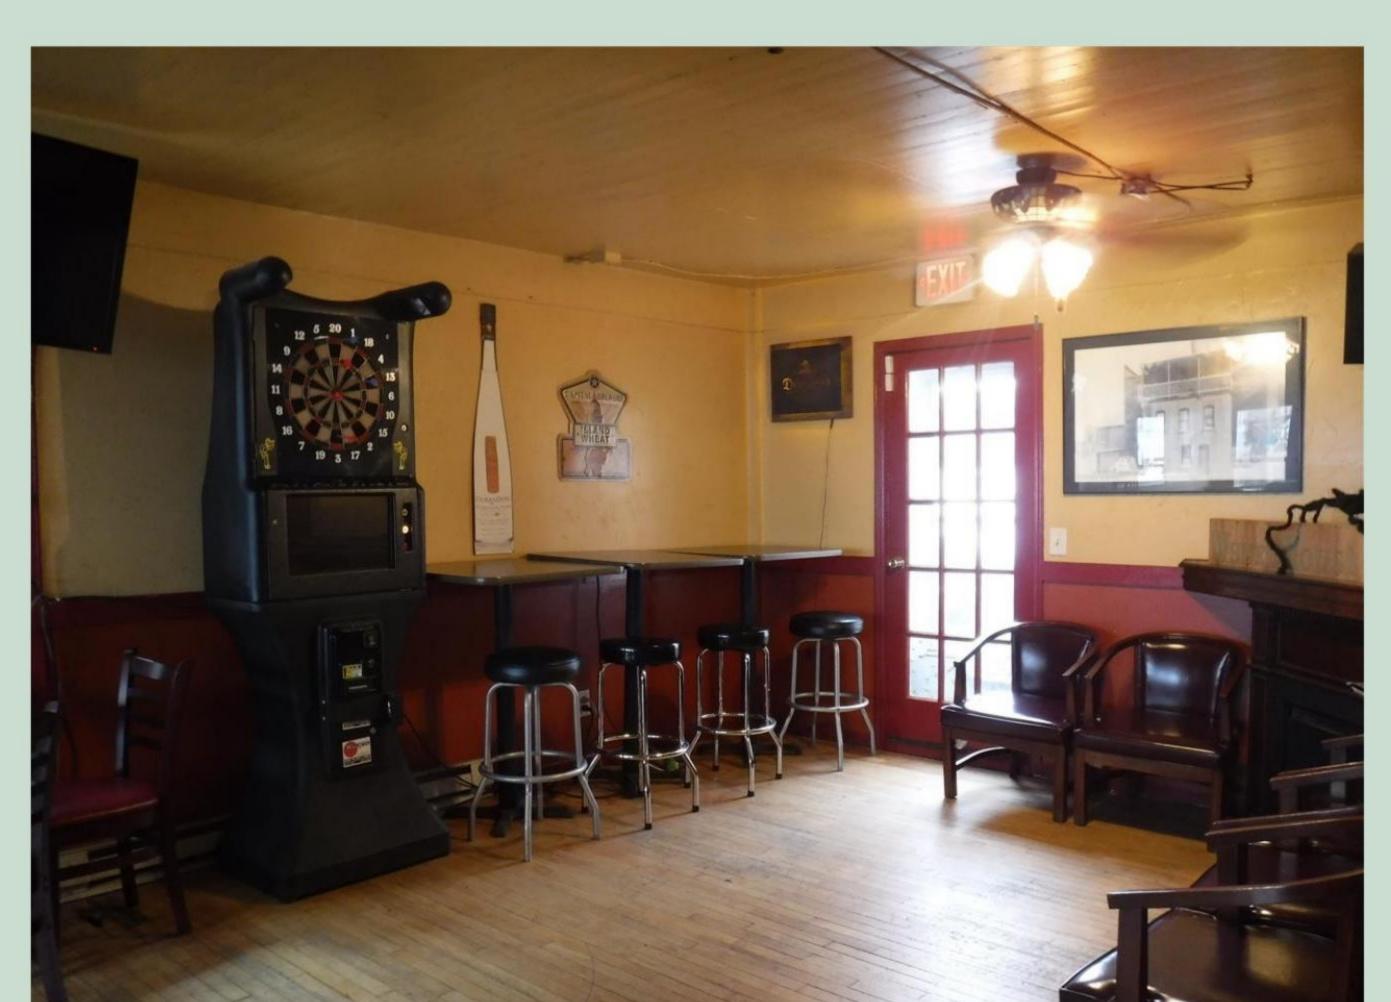

# **Location Details**

This Yahara River frontage site has a high daily boat & foot traffic. This is a prime location for your hospitality and recreation business venture.

- Recently renovated, this sweet spot consists of a full bar, and previously licensed for 5 slot machines.
  Walkout patio, and pier on the river. Frontage is 140', land area 7,400 sq ft. or .17 acres.
- Large public parking lot is adjacent to the building maintained by the City of Stoughton with