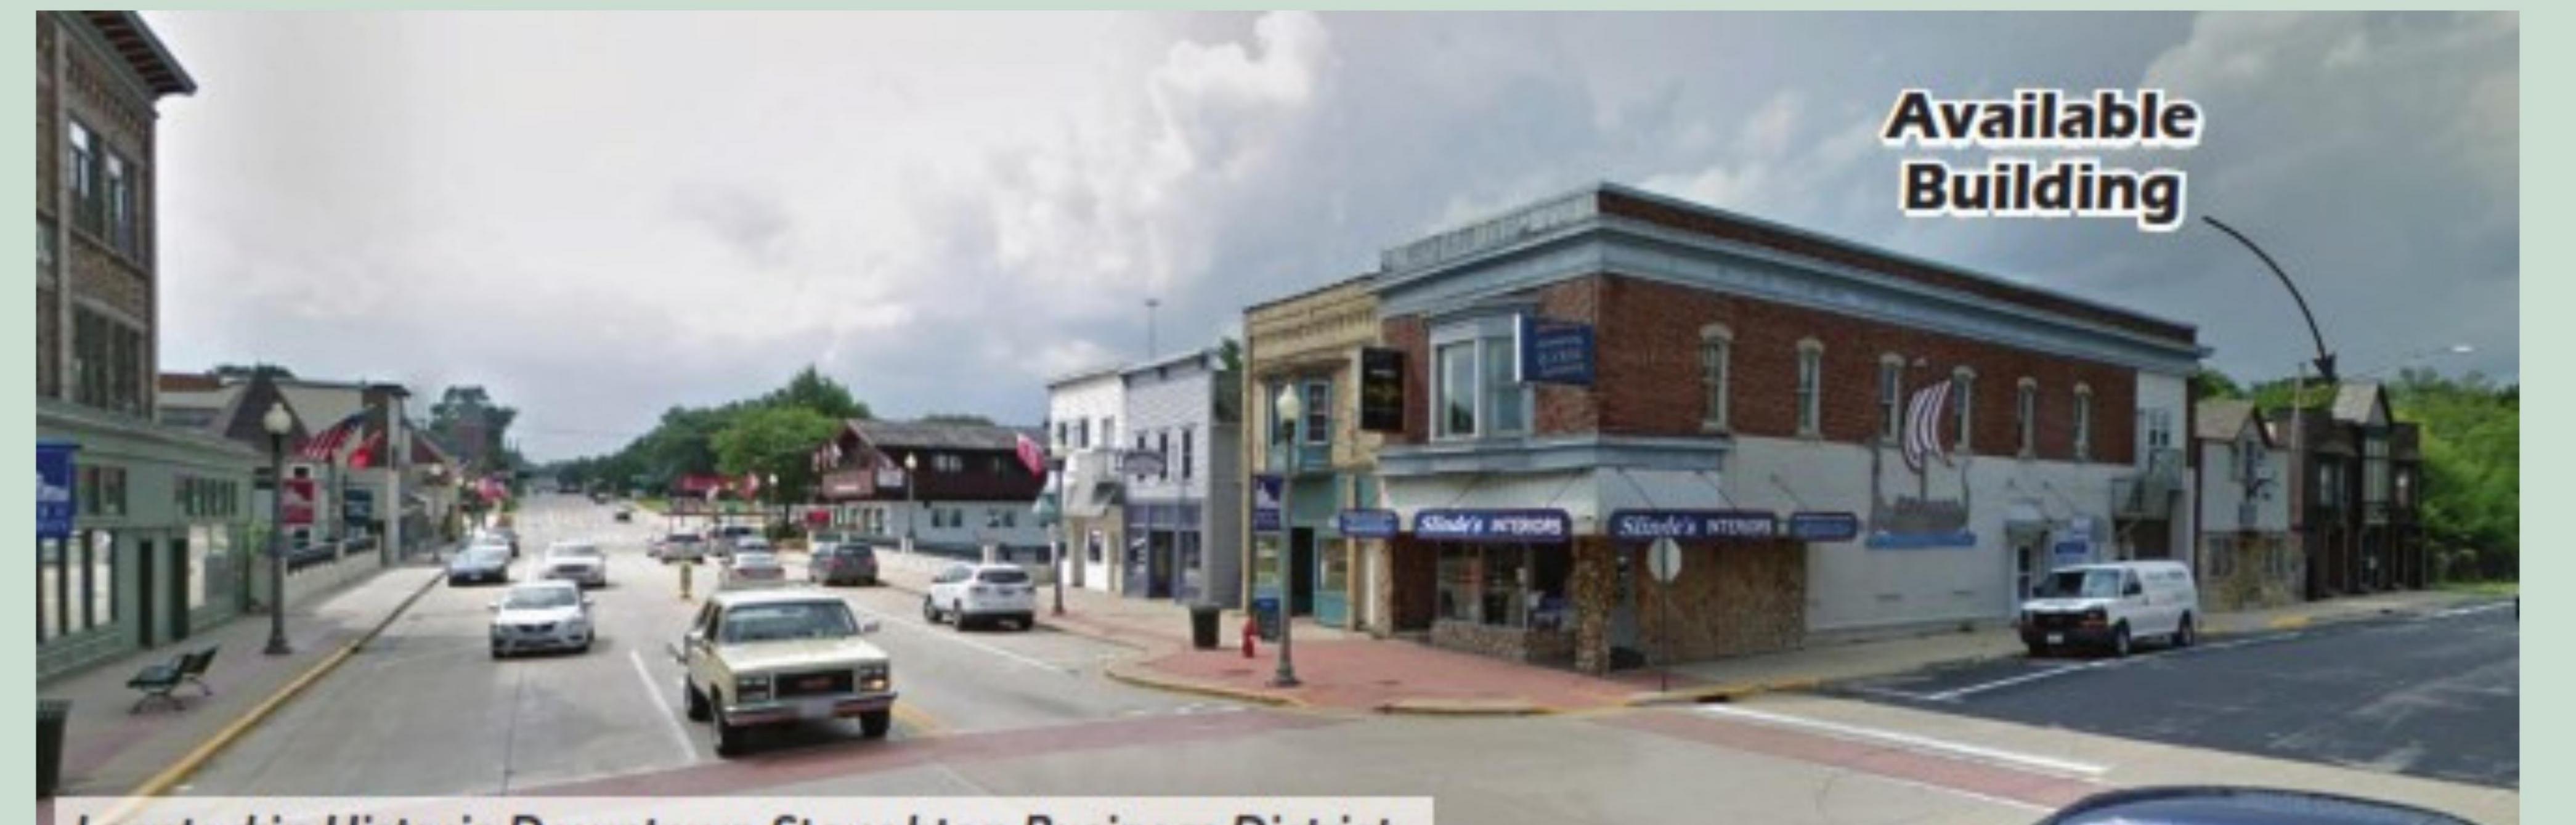

#### Located in Historic Downtown Stoughton Business District

- Just 1,500 ft to the NEW Yahara River Whitewater Park
- Existing pier with waterfront & motorboat access to
  - Lake Kegonsa
- Garage-type storage for kayak/paddleboard rental
- Modified Gross Lease