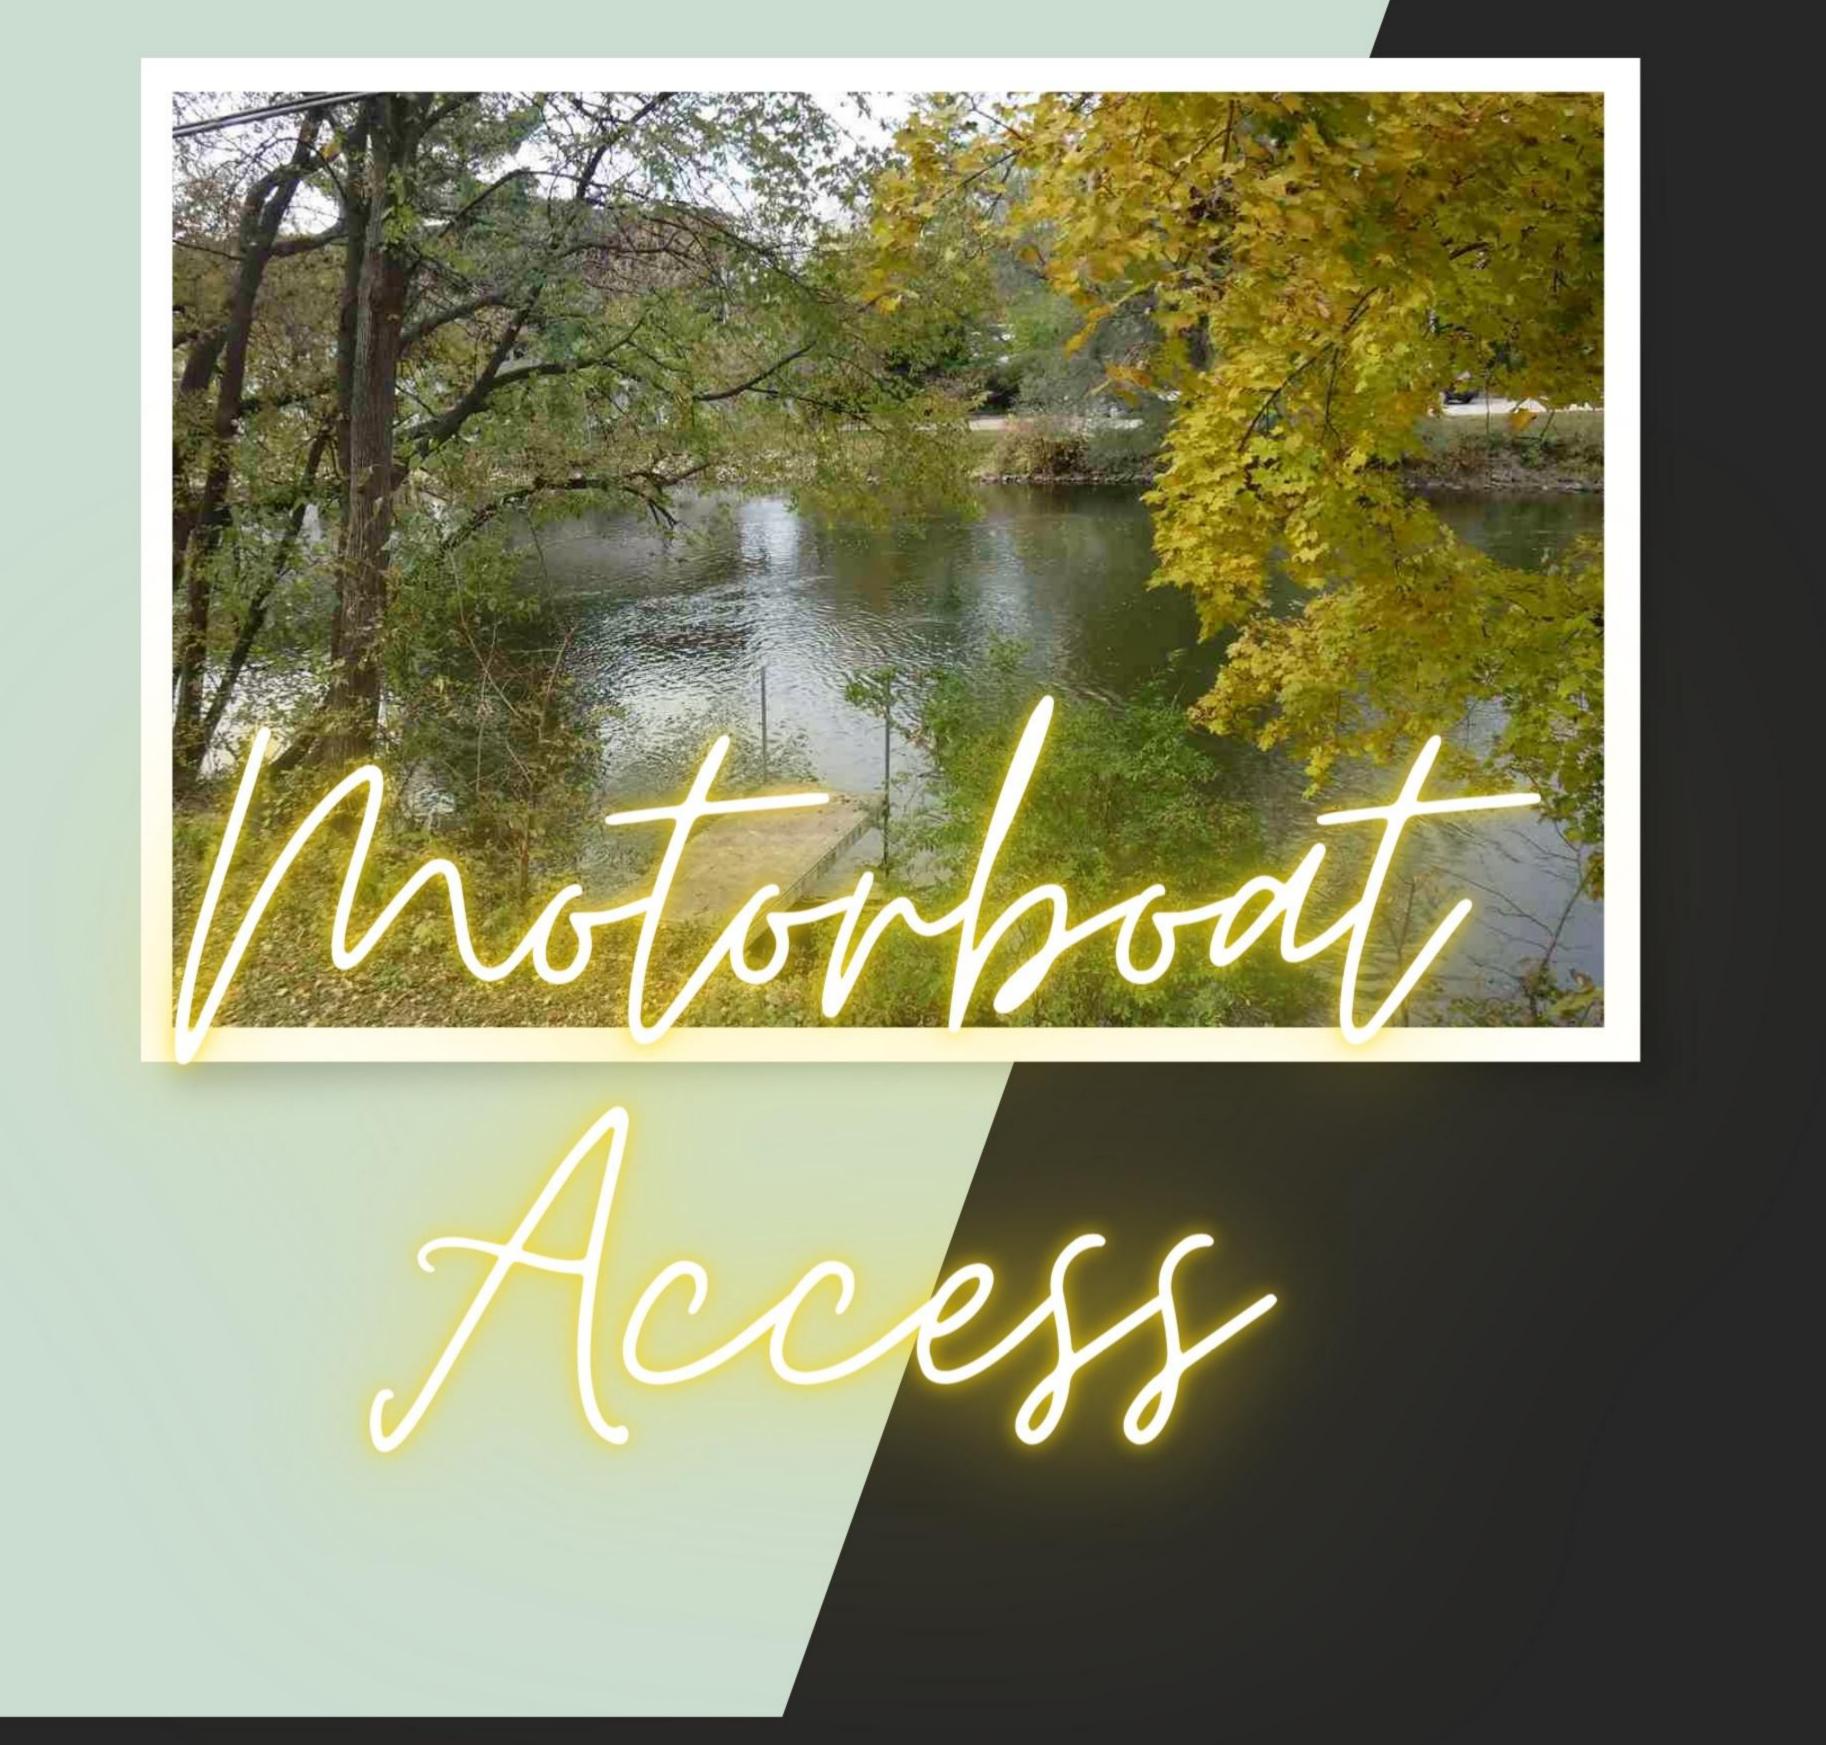

#### Located in Historic Downtown Stoughton Business District

- Just 1,500 ft to the NEW Yahara River Whitewater Park
- Existing pier with waterfront & motorboat access to
  - Lake Kegonsa
- Garage-type storage for kayak/paddleboard rental
- Modified Gross Lease