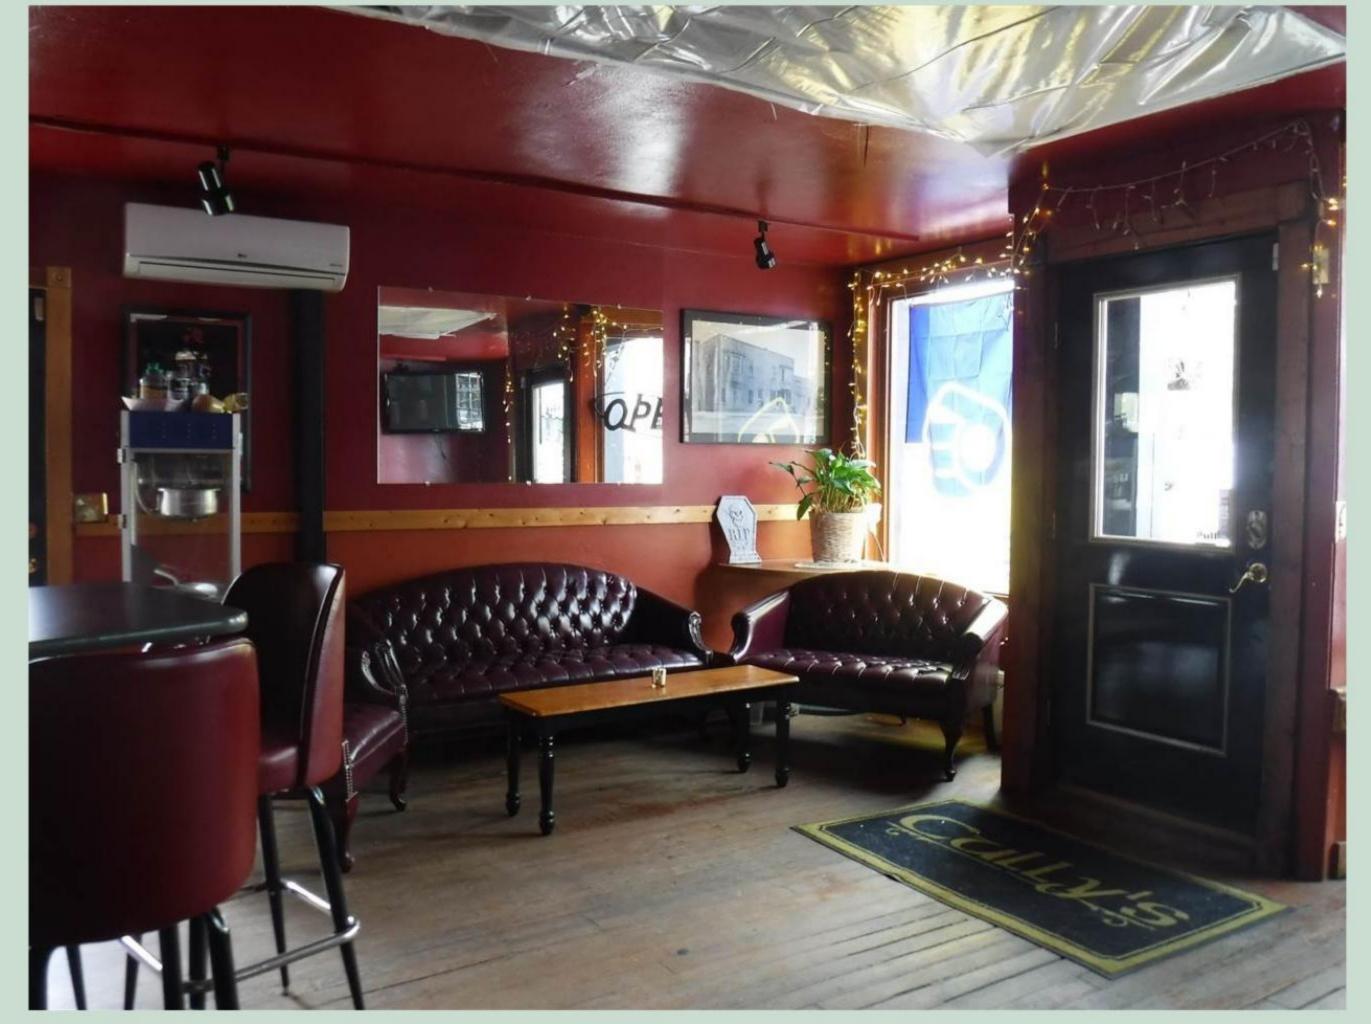

# **Location Details**

This Yahara River frontage site has a high daily boat & foot traffic. This is a prime location for your hospitality and recreation business venture.

- Recently renovated, this sweet spot consists of a full bar, and previously licensed for 5 slot machines.
  Walkout patio, and pier on the river. Frontage is 140', land area 7,400 sq ft. or .17 acres.
- Large public parking lot is adjacent to the building maintained by the City of Stoughton with