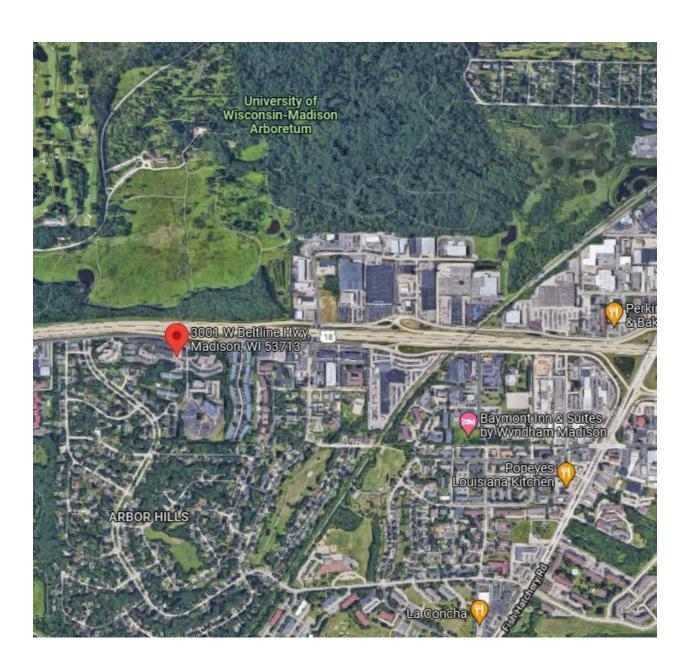

## **MAP VIEW**

#### 3001 WEST BELTLINE HIGHWAY - MADISON, WI

BUILDING 48,000 GSF, Four Floors, Class-A

LOCATION Conveniently located on the Central Beltline with exposure to

150,000+ cars per day and close proximity to restaurants, bus

line, bike path, fitness studio, health spa, and more.

AVAILABLE First Floor – 10,773 USF / 11,850 RSF

Third Floor - 722 USF / 795 RSF