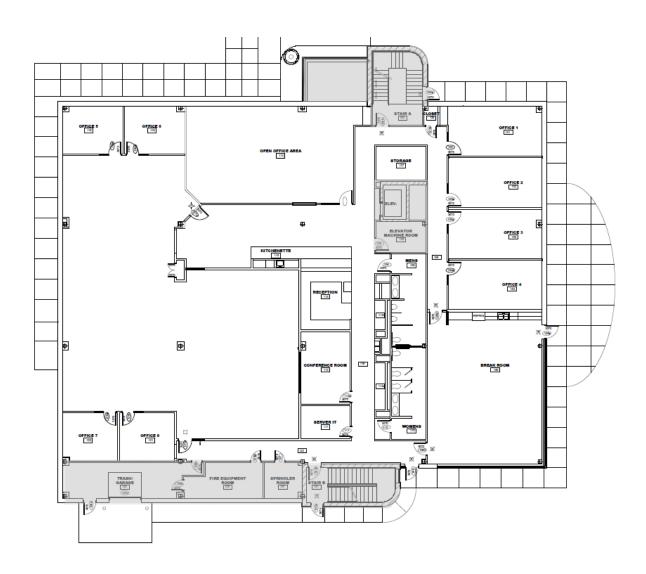

### **SPACE FOR LEASE**

3001 WEST BELTLINE HIGHWAY - MADISON, WI

**FIRST FLOOR** 10,773 USF / 11,850 RSF