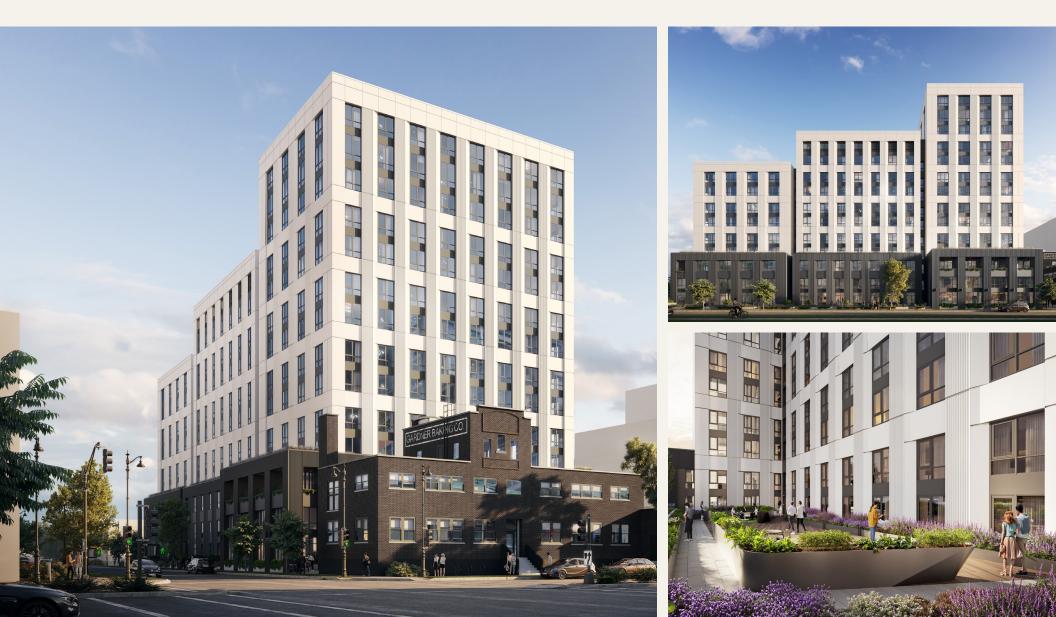

Currently under construction, Bakers Place is Madison's first hybrid mass timber tower and will feature 206 luxury market-rate apartment units.

A unique mews corridor between the buildings offers outdoor dining opportunities and space for gathering.