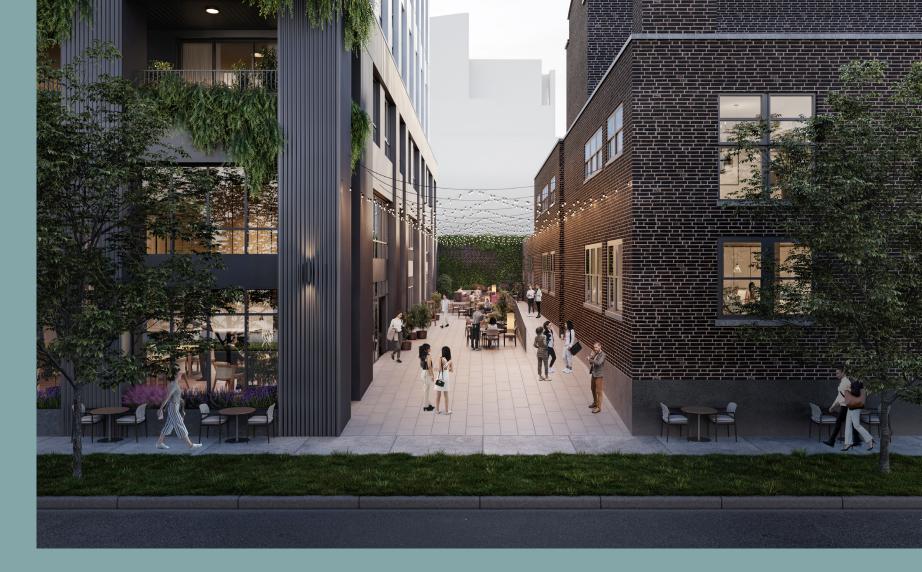

Currently under construction, Bakers Place is Madison's first hybrid mass timber tower and will feature 206 luxury market-rate apartment units.

A unique mews corridor between the buildings offers outdoor dining opportunities and space for gathering.