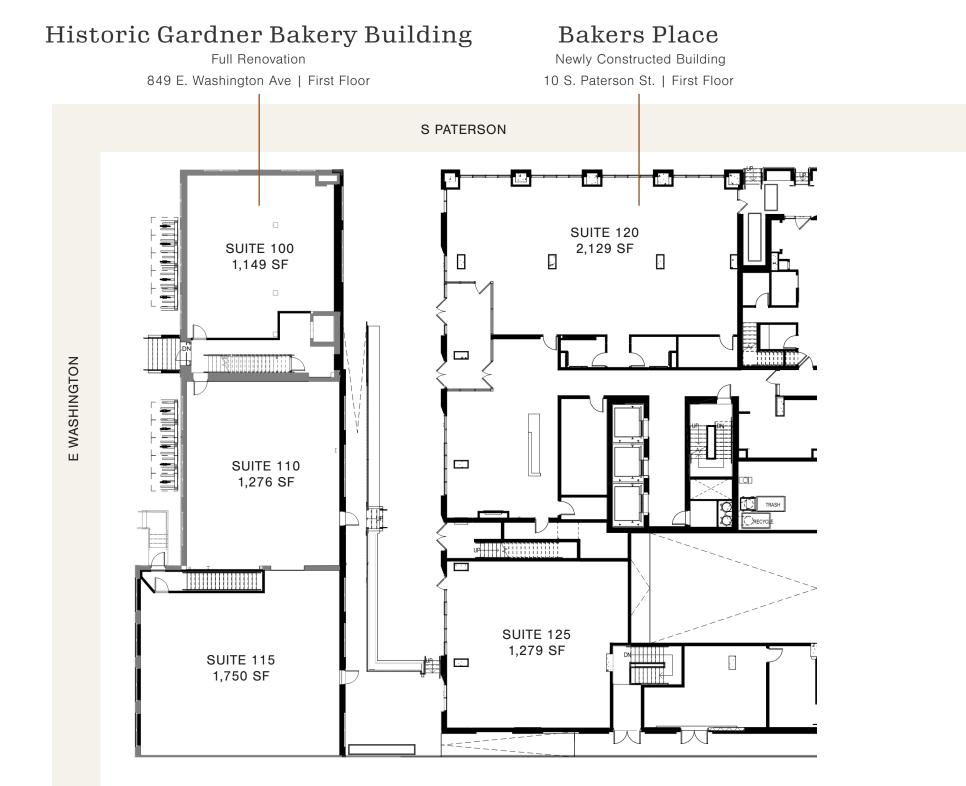

## Restaurant and Retail Space Available

Coming Late 2024 | 849 E. Washington Ave & 10 S. Paterson St. | Madison, WI

Brand new retail space is available for lease with late 2024/ early 2025 occupancy. 2 retail spaces are available with frontage along Paterson Street just off East Washington Avenue. Approximately 2,200 and 1,300 sf, respectively, are available for lease. Renovated retail space in the historic Gardner Bakery building is available for lease with late 2024 occupancy. 3 retail spaces are available with frontage along East Washington Avenue. Approximately 1,200-1,750 SF each or 4,175 SF contiguous.