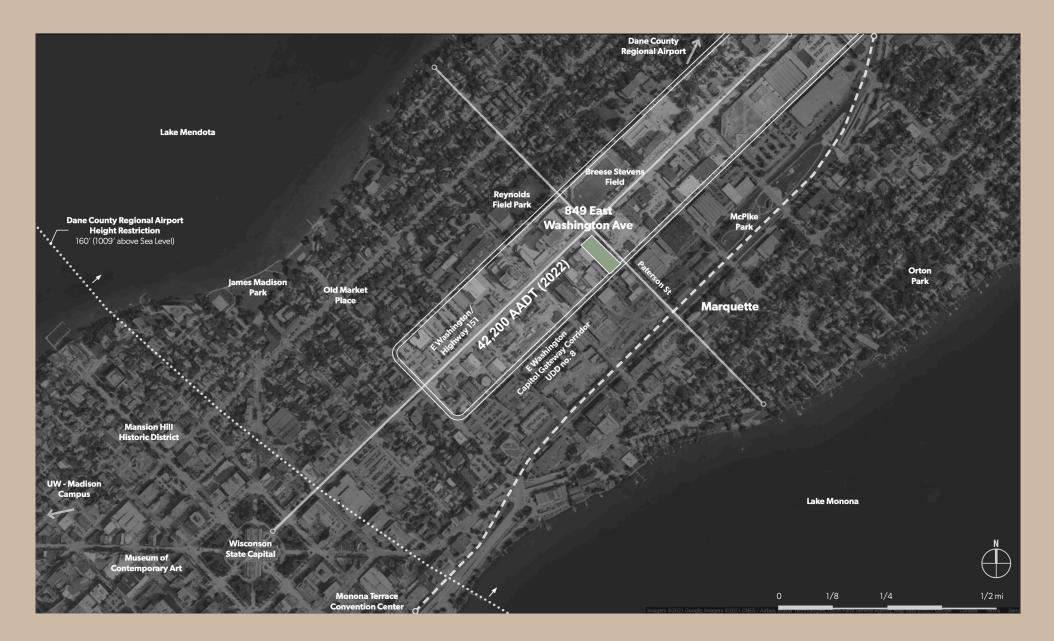

## Restaurant and Retail Space Available

Coming Late 2024 | 849 E. Washington Ave & 10 S. Paterson St. | Madison, WI

Brand new retail space is available for lease with late 2024/ early 2025 occupancy. 2 retail spaces are available with frontage along Paterson Street just off East Washington Avenue. Approximately 2,200 and 1,300 sf, respectively, are available for lease. Renovated retail space in the historic Gardner Bakery building is available for lease with late 2024 occupancy. 3 retail spaces are available with frontage along East Washington Avenue. Approximately 1,200-1,750 SF each or 4,175 SF contiguous.