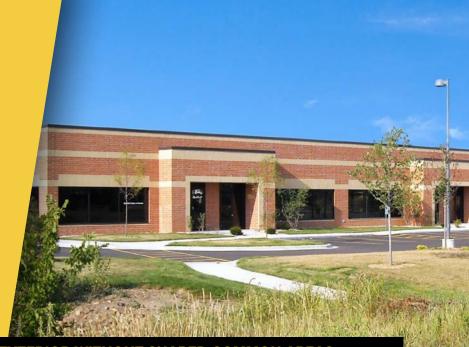

## Madison East Business Center

4602–4618 S Biltmore Lane & 5202 Eastpark Boulevard

Madison, Wisconsin 53718

**SINGLE-STORY OFFICE** 

**DIRECT-ENTRY SUITES FROM EXTERIOR WITHOUT SHARED COMMON AREAS** 

## **About Madison East Business Center**

Madison East Business Center consists of four single-story office buildings totaling 179,140 square feet, designed within a campus-style setting. The center is located within American Center Business Park at the intersection of Interstate Highway 90/94/39 and US Highway 151. Madison East Business Center is easily accessible and highly visible. Interstate 90/94/39 connects the center to the rest of the Madison Metro area, Chicago, Milwaukee, and Minneapolis/ St. Paul, while US 151 links Madison to Wisconsin's thriving Fox River Valley.