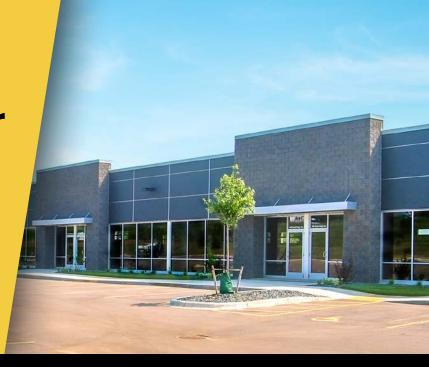

Hoepker
Corporate Center

6406, 6504 & 6608 Ronald Reagan Avenue Madison, WI 53704

FLEX/R&D/WAREHOUSE SINGLE-STORY OFFICE

## **About Hoepker Corporate Center**

Hoepker Corporate Center consists of five flex/R&D buildings totaling more than 138,000 square feet, located 20 minutes east of the City of Madison, in Dane County, Wisconsin. The business center is located at the intersection of Hwy 51 and Hoepker Road. The masonry building design and landscaping project a high-end image while offering tenant prospects affordable and flexible floor plans to meet their office, warehouse, R&D, light manufacturing, or showroom requirements.