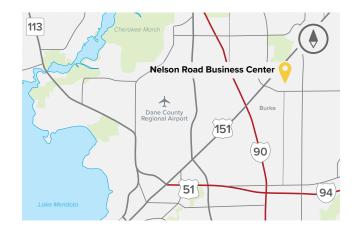

## **About Nelson Road Business Center**

Nelson Road Business Center is located at the far-east side of the City of Madison, Wisconsin in Dane County. The business center is located one-half mile east of the Highway 151 and Nelson Road intersection and one-half mile north of the Intersection of Highway 151 and Interstates 90, 39, 94. Nelson Road Business Center is just minutes from restaurants, regional shopping and lodging.