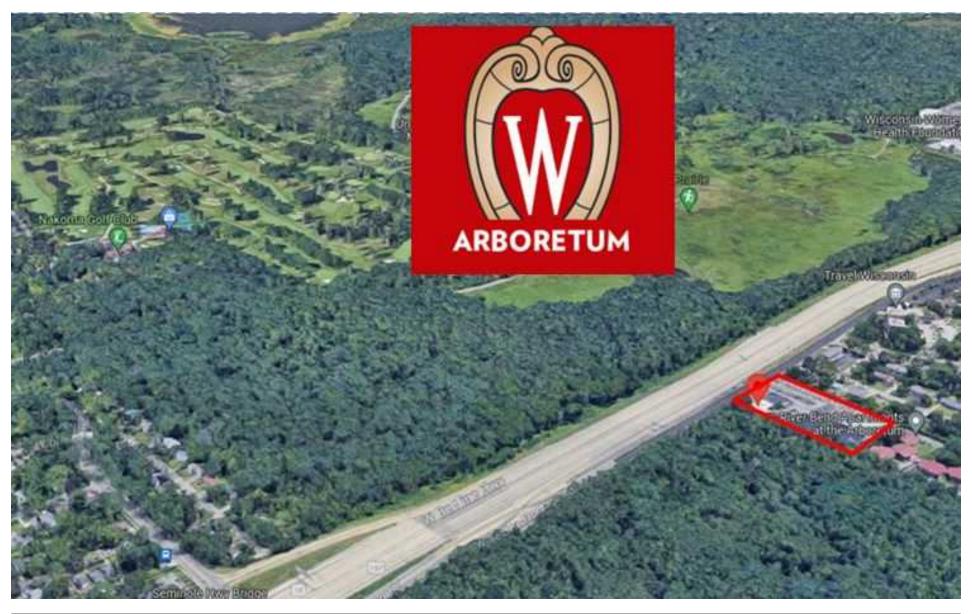

The property site is adjacent to the Southern Arboretum to the West and across the Beltline to the South of the UW Arboretum.

## **AERIAL MAP**