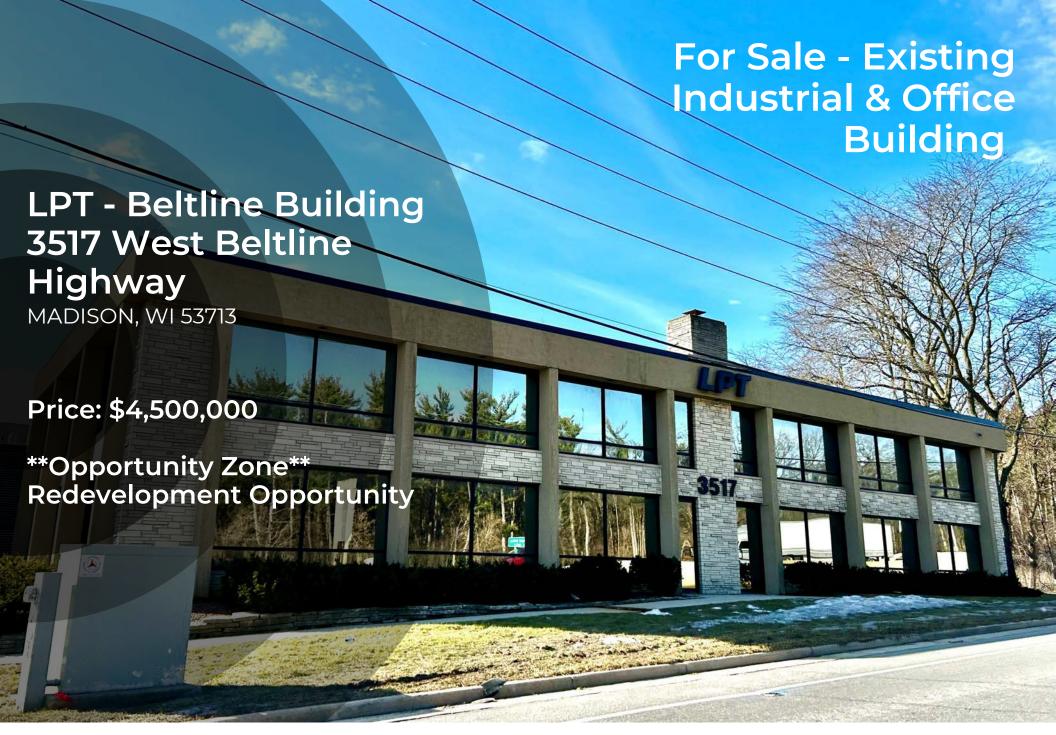

## **PROPERTY SUMMARY**

### 3517 WEST BELTLINE HIGHWAY

#### **Property Summary**

Building SF:

Access: West Beltline Frontage Rd Price: \$4,500,000

Air Conditioning: 100% - Air Conditioned

Warehouse & Office

Lot Size: 3.30 Acres

Power: 1200 AMP & 800 Amp Service /

Backup Generator

55.614

Warehouse SF: 36,720

Dock Doors: 4 with pit levelers
Office SF: 18.894

Sprinklers: 87% - Two Story Front Office

(Not Sprinklered)

Zoning: SE - Suburban Employment

### **Property Overview**

55,614 SF warehouse/office building best suited for light industrial, lab, R&D, or potential multifamily housing redevelopment.