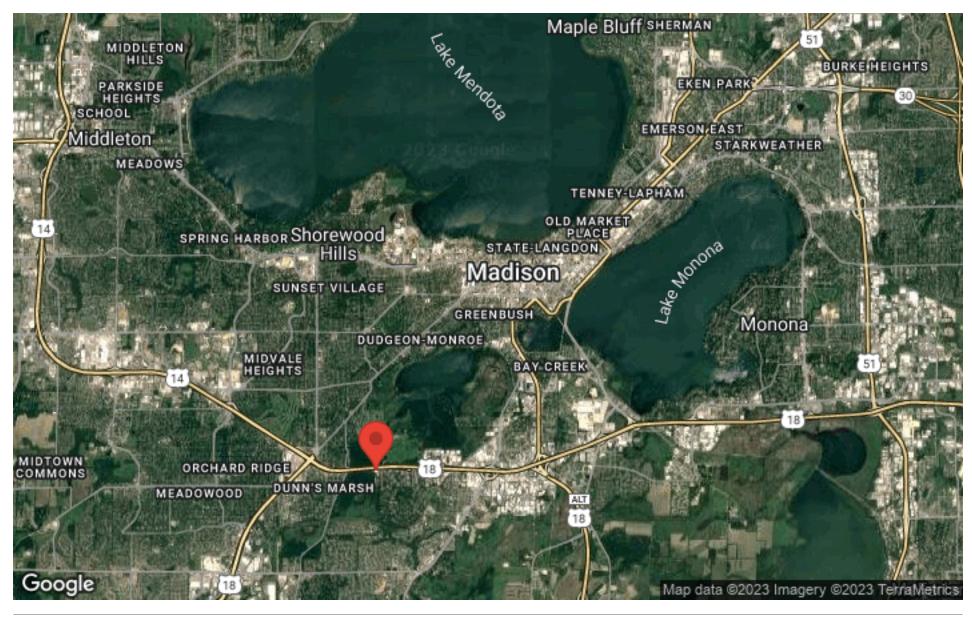

#### **Location Overview**

The Central Beltline in Madison, Wisconsin is a major highway that runs east-west through the city, connecting the eastern and western suburbs. The highway starts at I-39/90 on the east side of Madison and ends at US Highway 12/18 on the west side.

The Central Beltline is a key transportation route for commuters and travelers, with heavy traffic during peak hours. It also provides access to several important destinations in the city, including the University of Wisconsin-Madison campus, the State Capitol, and several major shopping centers.

## **REGIONAL MAP**

3517 WEST BELTLINE HIGHWAY