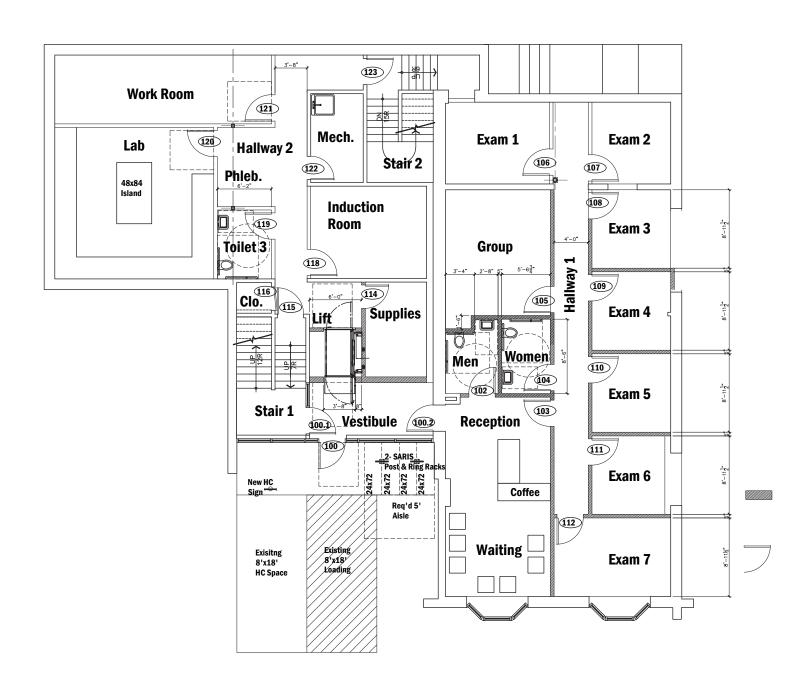

# For Lease & For Sale

# cresa



#### **Property Snapshot**

**Size** 5,013 SF - 2 story

3,345 SF 1st floor

• 1,668 SF 2nd floor

Parcel Size 10,555 SF

**Year Built** 1982

Parking 15 Stalls

For Sale:

**Asking Price** \$1,500,000

For Lease:

Rent \$25/SF MG

Term 1 year

# Monarch Health

#### **Property Profile**

- Excellent condition/visibility
- Fully gutted/remolded in 2020
- Walkable area of downtown Madison
- Hard corner with future redevelopment potential

#### For More Information:



TJ Blitz 608.444.9440 tblitz@cresa.com

Cresa Madison 613 Williamson Street, 210 Madison WI 53703

### First Floor-Floor plan



## Second Floor - Floor plan







# 521 E. Washington Ave

Madison, WI 53703













Cresa © 2019. All rights reserved. The information contained in this document has been obtained from sources believed reliable. While Cresa does not doubt its accuracy, Cresa has not verified it and makes no guarantee, warranty, or representation about it. It is your responsibility to independently confirm its accuracy and completeness. Any projections, opinions, assumptions or estimates used are for example only and do not represent the current or future performance of the property. The value of this transaction to you depends on tax and other factors which should be evaluated by your tax, financial and legal advisors. You and your advisors should conduct a careful, independent investigation of t