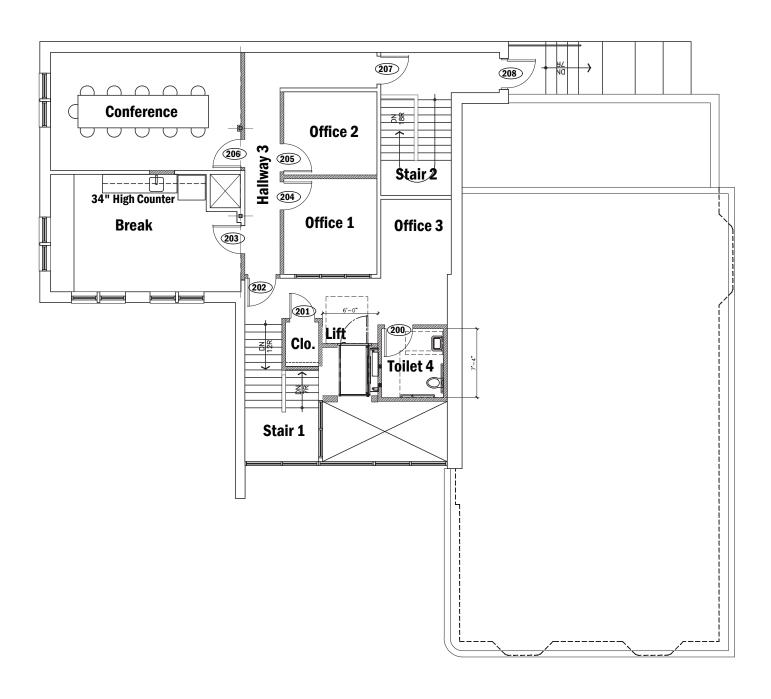

# For Lease & For Sale

# cresa



#### **Property Snapshot**

**Size** 5,013 SF - 2 story

3,345 SF 1st floor

• 1,668 SF 2nd floor

Parcel Size 10,555 SF

**Year Built** 1982

Parking 15 Stalls

For Sale:

**Asking Price** \$1,500,000

For Lease:

Rent \$25/SF MG

Term 1 year

# Monarch Health

#### **Property Profile**

- Excellent condition/visibility
- Fully gutted/remolded in 2020
- Walkable area of downtown Madison
- Hard corner with future redevelopment potential

#### For More Information:



TJ Blitz 608.444.9440 tblitz@cresa.com

Cresa Madison 613 Williamson Street, 210 Madison WI 53703

### First Floor-Floor plan



## Second Floor - Floor plan







# 521 E. Washington Ave

Madison, WI 53703













Cresa © 2019. All rights reserved. The information contained in this document has been obtained from sources believed reliable. While Cresa does not doubt its accuracy, Cresa has not verified it and makes no guarantee, warranty, or representation about it. It is your responsibility to independently confirm its accuracy and completeness. Any projections, opinions, assumptions or estimates used are for example only and do not represent the current or future performance of the property. The value of this transaction to you depends on tax and other factors which should be evaluated by your tax, financial and legal advisors. You and your advisors should conduct a careful, independent investigation of the property to determine to your