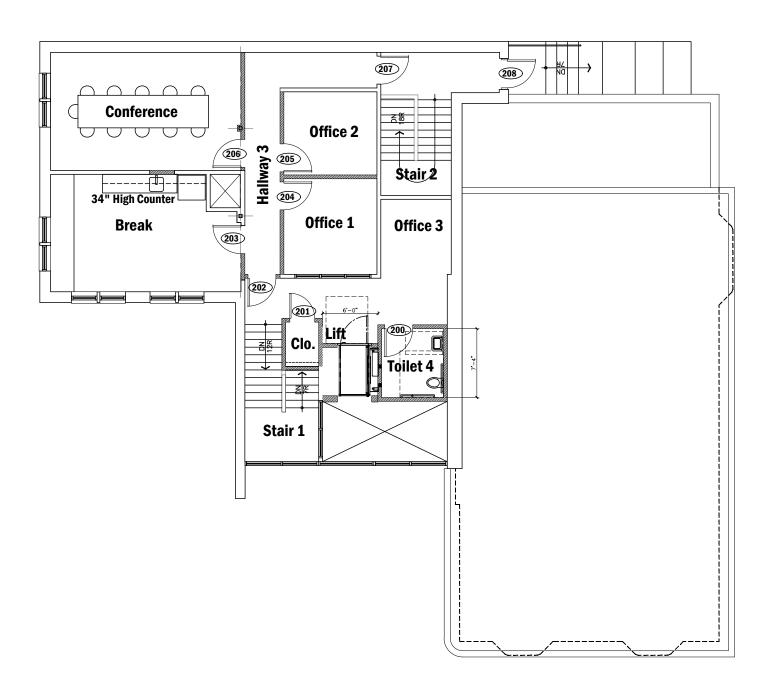

### **Property Snapshot**

Rent \$25/SF MG

**Size** 5,013 SF - 2 story

3,345 SF 1st floor

• 1,668 SF 2nd floor

Parking 15 Stalls

Year Built 1982

**Term** 1 year



### **Property Profile**

- Excellent condition/visibility
- Fully gutted/remolded in 2020
- Walkable area of downtown Madison
- Hard corner with future redevelopment potential

#### For More Information:



TJ Blitz 608.444.9440 tblitz@cresa.com

#### Cresa Madison

613 Williamson Street, 210 Madison WI 53703

## First Floor-Floor plan



## Second Floor - Floor plan







# 521 E. Washington Ave

Madison, WI 53703













Cresa © 2019. All rights reserved. The information contained in this document has been obtained from sources believed reliable. While Cresa does not doubt its accuracy, Cresa has not verified it and makes no guarantee, warranty, or representation about it. It is your responsibility to independently confirm its accuracy and completeness. Any projections, opinions, assumptions or estimates used are for example only and do not represent the current or future performance of the property. The value of this transaction to you depends on tax and other factors which should be evaluated by your tax, financial and legal advisors. You and your advisors should conduct a careful, independent investigation of the property to determine to your