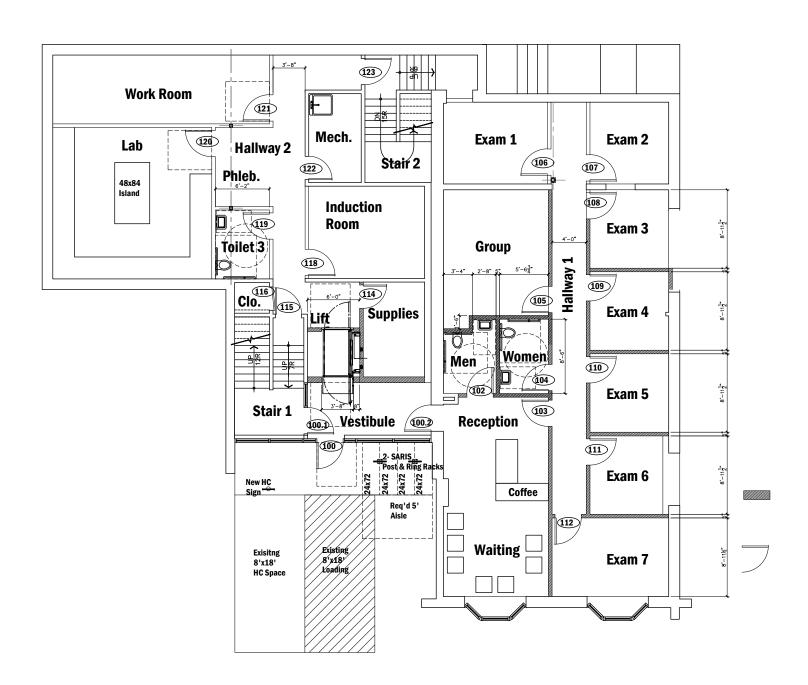

### **Property Snapshot**

Rent \$25/SF MG

**Size** 5,013 SF - 2 story

3,345 SF 1st floor

• 1,668 SF 2nd floor

Parking 15 Stalls

Year Built 1982

**Term** 1 year



### **Property Profile**

- Excellent condition/visibility
- Fully gutted/remolded in 2020
- Walkable area of downtown Madison
- Hard corner with future redevelopment potential

#### For More Information:



TJ Blitz 608.444.9440 tblitz@cresa.com

#### Cresa Madison

613 Williamson Street, 210 Madison WI 53703

## First Floor-Floor plan



## Second Floor - Floor plan







# 521 E. Washington Ave

Madison, WI 53703













Cresa © 2019. All rights reserved. The information contained in this document has been obtained from sources believed reliable. While Cresa does not doubt its accuracy, Cresa has not verified it and makes no guarantee, warranty, or representation about it. It is your responsibility to independently confirm its accuracy and completeness. Any projections, opinions, assumptions or estimates used are for example only and do not represent the current or future performance of the property. The value of this transaction to you depends on tax and other factors which should be evaluated by your tax, financial and legal advisors. You and your advisors should conduct a careful, independent investigation of t