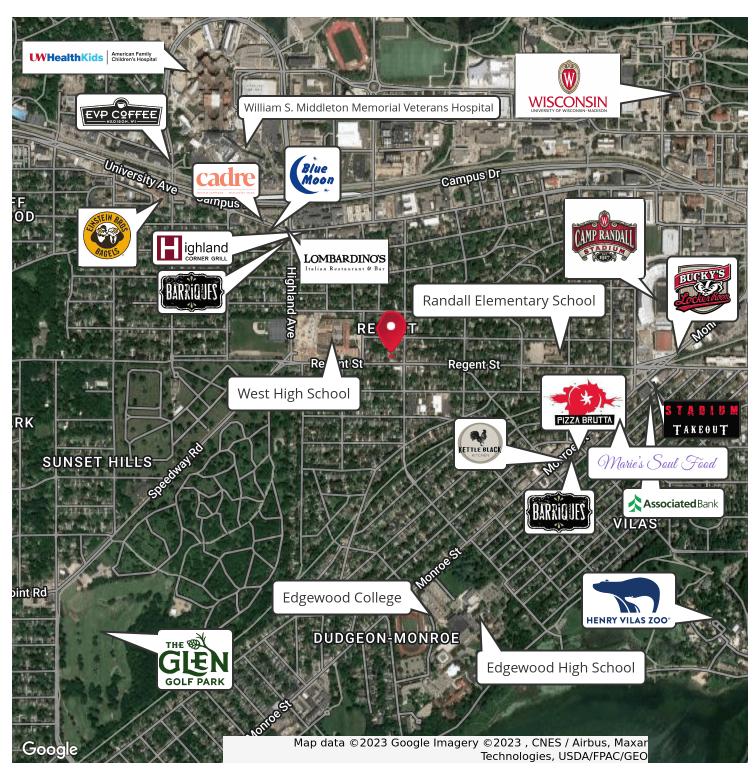

JOE VOELL

COMMERCIALWISCONSIN.COM

MADISON, WI 53726

5320 Monona Dr Monona, WI 53716-3127 800.236.4411

COMMERCIALWISCONSIN.COM

JOE VOELL Commercial Director 608.234.7208 joevoell@remax.net FOR LEASE OFFICE BUILDING RETAILER MAP

### 2208 REGENT ST

MADISON, WI 53726

5320 Monona Dr Monona, WI 53716-3127 608.234.7208 joevoell@remax.net

JOE VOELL
Commercial Director

COMMERCIALWISCONSIN.COM

MADISON, WI 53726

| POPULATION           | 1 MILE   | 3 MILES  | 5 MILES  |
|----------------------|----------|----------|----------|
| Total Population     | 22,613   | 108,263  | 220,016  |
| Average Age          | 26.7     | 30.2     | 34.2     |
| Average Age (Male)   | 28.2     | 29.8     | 33.7     |
| Average Age (Female) | 26.2     | 31.2     | 35.2     |
| HOUSEHOLDS & INCOME  | 1 MILE   | 3 MILES  | 5 MILES  |
| Total Households     | 8,328    | 47,960   | 101,218  |
| # of Persons per HH  | 2.7      | 2.3      | 2.2      |
| Average HH Income    | \$91,647 | \$76,819 | \$85,247 |