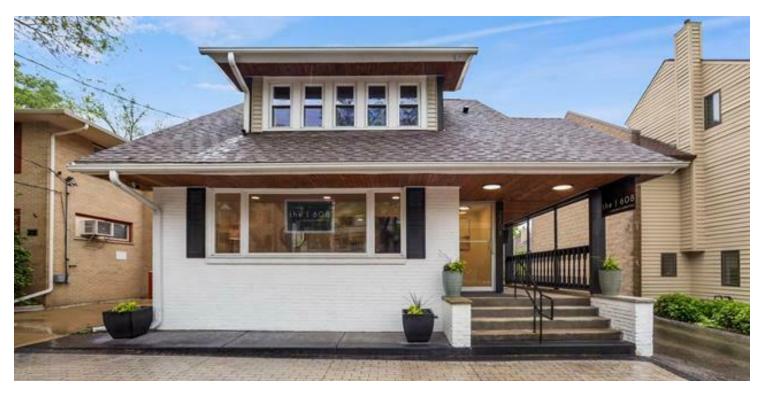

#### PROPERTY DESCRIPTION

Wonderful turnkey office in the heart of Regent Street. Just steps from campus and downtown without all the hectic hustle and bustle. 3 offices, conference room, reception and kitchenette. Ideal lease start date 7/1/23. Modified gross lease at \$27/ft.

#### **OFFERING SUMMARY**

| Lease Rate:      | \$23,335.00 per year (MG) |
|------------------|---------------------------|
| Number of Units: | 2                         |
| Available SF:    | 865 SF                    |
| Lot Size:        | 0.13 Acres                |
| Building Size:   | 1,513 SF                  |