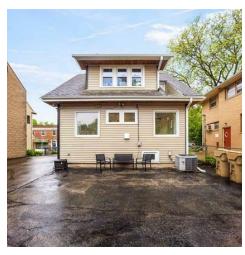

#### PROPERTY DESCRIPTION

Wonderful turnkey office in the heart of Regent Street. Just steps from campus and downtown without all the hectic hustle and bustle. 3 offices, conference room, reception and kitchenette. Ideal lease start date 7/1/23. Modified gross lease at \$27/ft.

#### **OFFERING SUMMARY**

| Lease Rate:      | \$23,335.00 per year (MG) |
|------------------|---------------------------|
| Number of Units: | 2                         |
| Available SF:    | 865 SF                    |
| Lot Size:        | 0.13 Acres                |
| Building Size:   | 1,513 SF                  |