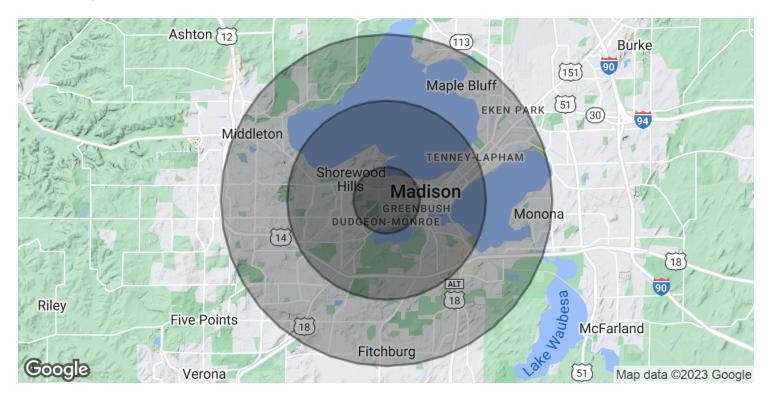

| DEMOGRAPHICS      | 1 MILE   | 3 MILES  | 5 MILES  |
|-------------------|----------|----------|----------|
| Total Households  | 8,328    | 47,960   | 101,218  |
| Total Population  | 22,613   | 108,263  | 220,016  |
| Average HH Income | \$91,647 | \$76,819 | \$85,247 |

### 2208 REGENT ST

MADISON, WI 53726

5320 Monona Dr Monona, WI 53716-3127 608.234.7208 joevoell@remax.net

JOE VOELL
Commercial Director

COMMERCIALWISCONSIN.COM

MADISON, WI 53726

| POPULATION           | 1 MILE   | 3 MILES  | 5 MILES  |
|----------------------|----------|----------|----------|
| Total Population     | 22,613   | 108,263  | 220,016  |
| Average Age          | 26.7     | 30.2     | 34.2     |
| Average Age (Male)   | 28.2     | 29.8     | 33.7     |
| Average Age (Female) | 26.2     | 31.2     | 35.2     |
| HOUSEHOLDS & INCOME  | 1 MILE   | 3 MILES  | 5 MILES  |
| Total Households     | 8,328    | 47,960   | 101,218  |
| # of Persons per HH  | 2.7      | 2.3      | 2.2      |
| Average HH Income    | \$91,647 | \$76,819 | \$85,247 |