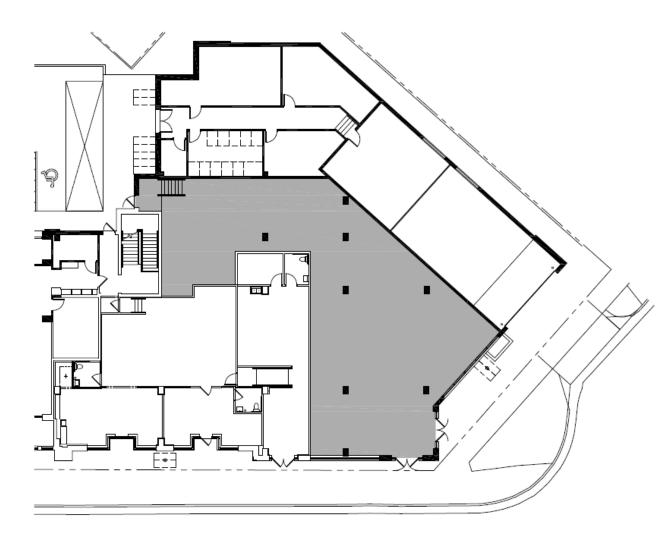

## **1722 MONROE**

Suite 130 • 3,641 RSF • Available Now

## **SUITE FEATURES**

- Gray box space
- Open, flexible floorplan
- First floor entrance off of Monroe Street
- Triple Net Lease
- \$28.00/SF

Brand new corner retail space at the main signalized intersection in the heart of Madison's favorite traditional shopping corridor. Be a part of a vibrant new mixed use development on the corner of Spooner and Monroe, right next to Trader Joe's, Orange Tree Imports, Madison Public Library and dozens of other locally owned shops and businesses. Retail spaces feature 14'-22' ceilings.