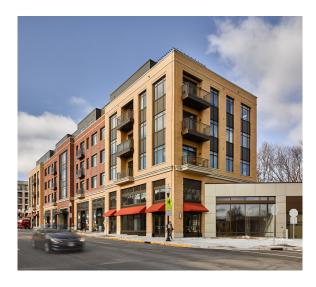

## **1722 MONROE**

Suite 130 • 3,641 RSF • Available Now

## **SUITE FEATURES**

- Gray box space
- Open, flexible floorplan
- First floor entrance off of Monroe Street
- Triple Net Lease
- \$28.00/SF

Brand new corner retail space at the main signalized intersection in the heart of Madison's favorite traditional shopping corridor. Be a part of a vibrant new mixed use development on the corner of Spooner and Monroe, right next to Trader Joe's, Orange Tree Imports, Madison Public Library and dozens of other locally owned shops and businesses. Retail spaces feature 14'-22' ceilings.