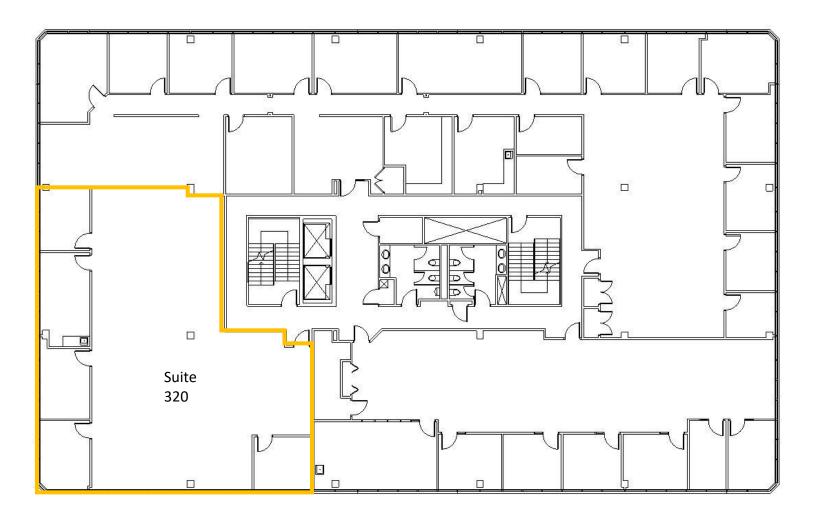

foot, four-story professional building. Part of the UW

Research Park campus which is comprised of over 37 buildings with almost 2 million square feet of space and over 3,500 employees.

Space Availability: Suite 100 6,033 RSF

Suite 320 3,193 RSF

**Lease Rate:** \$15.50 - \$16.00 NNN

Improvements: Negotiable

**Parking:** Four parking stalls per 1,000 SF leased

Amenities: 
• Professional lobby design, common conference/training center

Easy access to UW, shopping, restaurants, and the 12/18 Beltline Hwy

Document storage rooms onsite

Secure building with after-hours card access

Ample on-site parking at no additional charge

Handsfree restroom features

Professionally managed by Compass Properties



t: 608-294-9400

#### **First Floor**



Suite 100 6,033 RSF



### **Third Floor**



Suite 320 3,193 RSF



#### Location

Established in 1984, University Research Park, a University of Wisconsin-Madison affiliate, is an internationally recognized research and technology park that supports early-stage and growth-oriented businesses in a range of sectors including engineering, computational and life sciences.

Park West I is less than 2 miles from West Towne Mall and just a 30-minute drive (10.1 miles) from Dane County Regional Airport. Also, less than 1 mile to the south is a mix of shops and restaurants including Walgreens, Hy-Vee Market Grille, and Vintage Brewing Co.

Bus service (routes 06 and 11) is available on Science Drive near the entrance of the property.







## **Subject Property and Building**