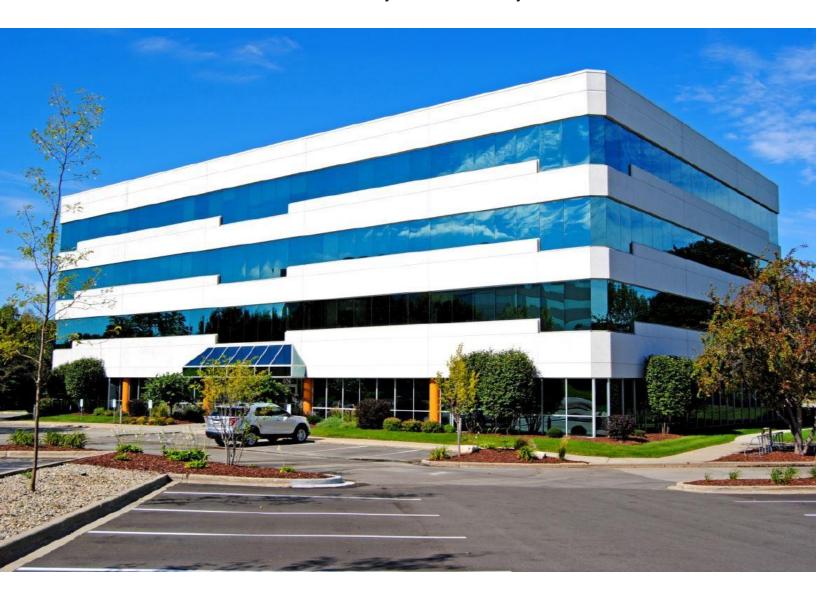

# PARK WEST I

406 Science Drive, Madison, WI 53711

#### **Property Summary**

Park West I at 406 Science Dr. is conveniently located on the corner of Mineral Point and Whitney Way in the very acclaimed University Research Park. The impressive four-story, 52,353 square foot building features some of Madison's most innovative and flourishing businesses. The building is constantly undergoing improvements to further improve service, performance and energy efficiency.

## **Subject Property and Building**