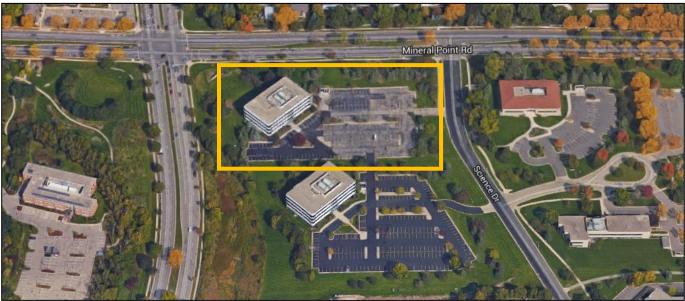

## **Subject Property and Building**

#### **Property Summary**

Park West I at 406 Science Dr. is conveniently located on the corner of Mineral Point and Whitney Way in the very acclaimed University Research Park. The impressive four-story, 52,353 square foot building features some of Madison's most innovative and flourishing businesses. The building is constantly undergoing improvements to further improve service, performance and energy efficiency.

The building is an excellent home for your company and employees — located in a park-like setting on 6 acres, Park West I features ample free parking and excellent views. Near several restaurants and shopping destinations, this convenient location is just 15 minutes from downtown Madison, Greenway Station, Middleton, Verona and Cross Plains.