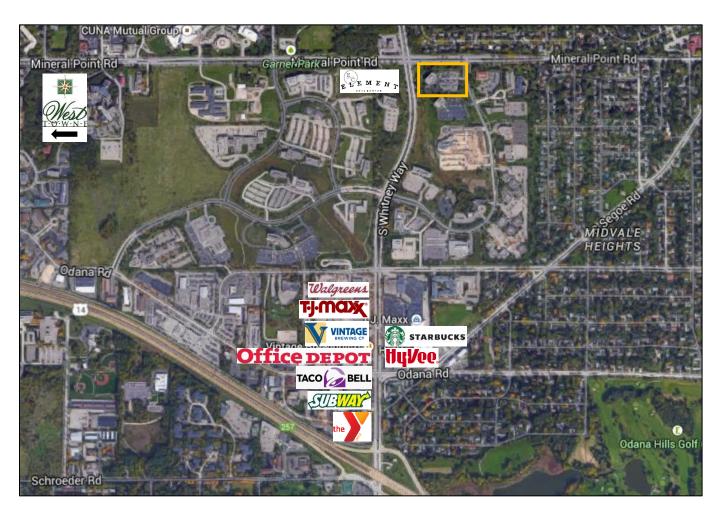

#### Location

Established in 1984, University Research Park, a University of Wisconsin-Madison affiliate, is an internationally recognized research and technology park that supports early-stage and growth-oriented businesses in a range of sectors including engineering, computational and life sciences.

Park West I is less than 2 miles from West Towne Mall and just a 30-minute drive (10.1 miles) from Dane County Regional Airport. Also, less than 1 mile to the south is a mix of shops and restaurants including Walgreens, Hy-Vee Market Grille, and Vintage Brewing Co.

Bus service (routes 06 and 11) is available on Science Drive near the entrance of the property.