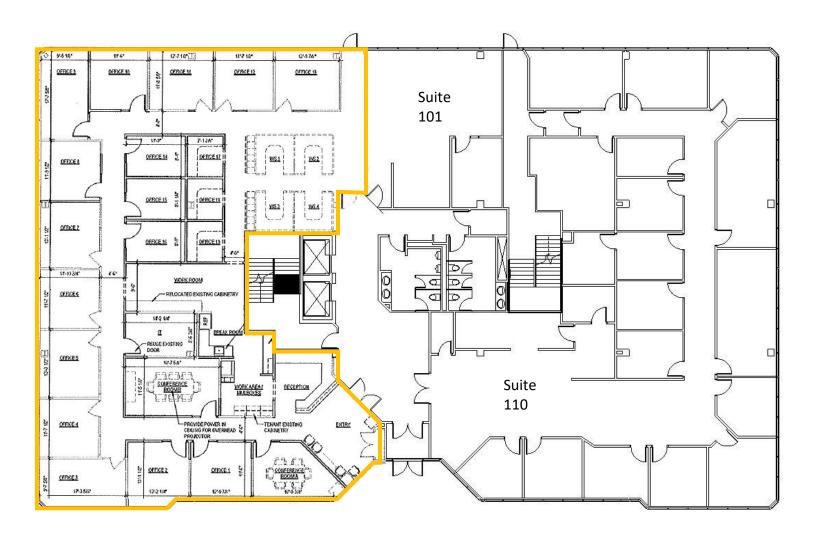

ins.

**Building Description:** 52,353 square foot, four-story professional building. Part of the UW

Research Park campus which is comprised of over 37 buildings with almost 2 million square feet of space and over 3,500 employees.

Space Availability: Suite 100 6,033 RSF

Suite 320 3,193 RSF

**Lease Rate:** \$15.50 - \$16.00 NNN

Improvements: Negotiable

**Parking:** Four parking stalls per 1,000 SF leased

Amenities: 
• Professional lobby design, common conference/training center

Easy access to UW, shopping, restaurants, and the 12/18 Beltline Hwy

Document storage rooms onsite

Secure building with after-hours card access

Ample on-site parking at no additional charge

Handsfree restroom features

Professionally managed by Compass Properties



t: 608-294-9400

#### **First Floor**



Suite 100 6,033 RSF



### **Third Floor**



Suite 320 3,193 RSF



#### Location

Established in 1984, University Research Park, a University of Wisconsin-Madison affiliate, is an internationally recognized research and technology park that supports early-stage and growth-oriented businesses in a range of sectors including engineering, computational and life sciences.

Park West I is less than 2 miles from West Towne Mall and just a 30-minute drive (10.1 miles) from Dane County Regional Airport. Also, less than 1 mile to the south is a mix of shops and restaurants including Walgreens, Hy-Vee Market Grille, and Vintage Brewing Co.

Bus service (routes 06 and 11) is available on Science Drive near the entrance of the property.







## **Subject Property and Building**