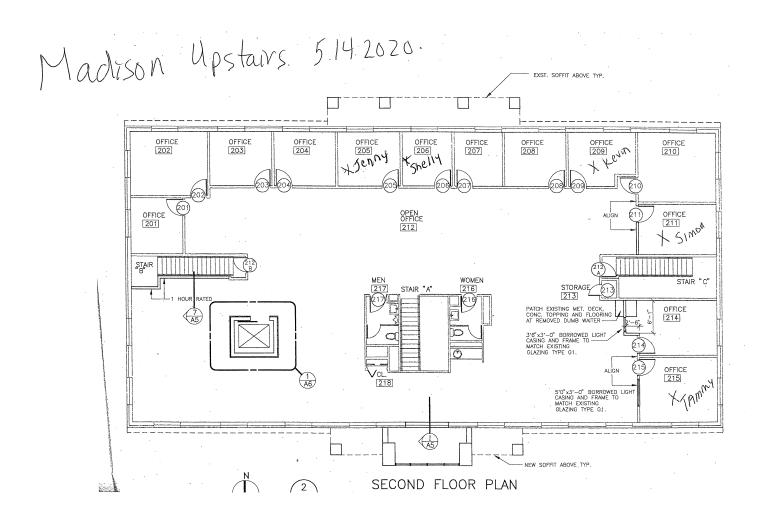

ace Profile**

Available Space 1st Floor: 6,294 SF

2nd Floor: 6,250 SF

Rental Rate \$12.00 per RSF, FSG

**Availability** Immediate

**Term** ~2 Years; Flexible

Submarket West Madison

Parking Ample free surface parking

#### **Features**

- 2-Story office building located on highly visible corner of Whitney Way and the Beltline
- 2nd floor elevator access
- 13 private offices along the window line in 2nd floor space
- · Open office space for cubicles, work stations, etc.

#### Map



**For More Information** 

Cresa 613 Williamson Street Suite 210 Madison, WI 53703 cresa.com/madison



Matt Apter 608.852.3001 mapter@cresa.com





# 1st Floor - 6,294 SF



# **For More Information**

Cresa 613 Williamson Street Suite 210 Madison, WI 53703 cresa.com/madison





# 2nd Floor - 6,250 SF



# **For More Information**

Cresa 613 Williamson Street Suite 210 Madison, WI 53703 cresa.com/madison