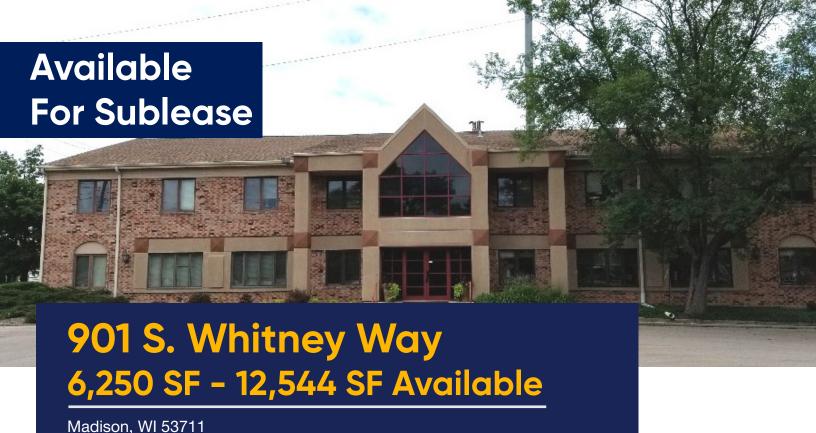

### **Space Profile**

Available Space 1st Floor: 6,294 SF

2nd Floor: 6,250 SF

Rental Rate \$12.00 per RSF, FSG

**Availability** Immediate

**Term** ~2 Years; Flexible

Submarket West Madison

Parking Ample free surface parking

#### **Features**

- 2-Story office building located on highly visible corner of Whitney Way and the Beltline
- 2nd floor elevator access
- 13 private offices along the window line in 2nd floor space
- · Open office space for cubicles, work stations, etc.