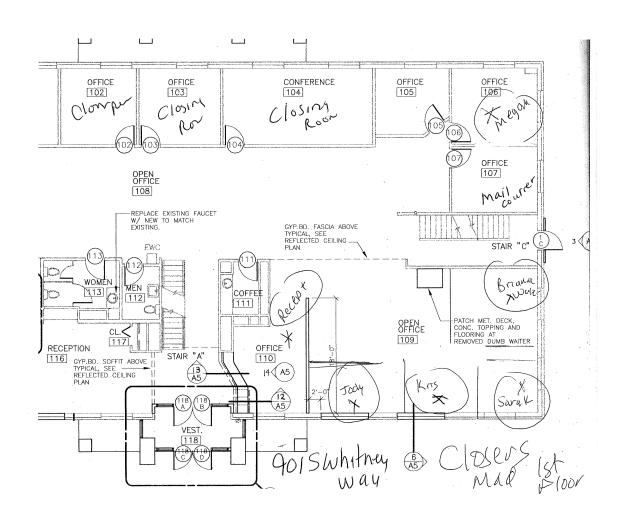

### **Space Profile**

Available Space 1st Floor: 6,294 SF

2nd Floor: 6,250 SF

Rental Rate \$12.00 per RSF, FSG

**Availability** Immediate

**Term** ~2 Years; Flexible

Submarket West Madison

Parking Ample free surface parking

#### **Features**

- 2-Story office building located on highly visible corner of Whitney Way and the Beltline
- 2nd floor elevator access
- 13 private offices along the window line in 2nd floor space
- · Open office space for cubicles, work stations, etc.

#### Map



**For More Information** 

Cresa 613 Williamson Street Suite 210 Madison, WI 53703 cresa.com/madison



Matt Apter 608.852.3001 mapter@cresa.com





# 1st Floor - 6,294 SF



# **For More Information**

Cresa 613 Williamson Street Suite 210 Madison, WI 53703 cresa.com/madison





# 2nd Floor - 6,250 SF



# **For More Information**

Cresa 613 Williamson Street Suite 210 Madison, WI 53703 cresa.com/madison