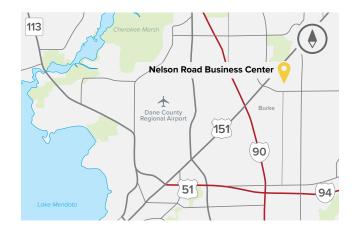

## **About Nelson Road Business Center**

Nelson Road Business Center is located at the far-east side of the City of Madison, Wisconsin in Dane County. The business center is located one-half mile east of the Highway 151 and Nelson Road intersection and one-half mile north of the Intersection of Highway 151 and Interstates 90, 39, 94. Nelson Road Business Center is just minutes from restaurants, regional shopping and lodging.