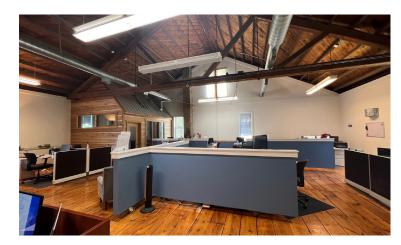

### **Building Amenities**

- Suite is located on two floors with internal stairs
- Full service kitchen, lounge area and reception area located on the 1st floor of the suite
- Vaulted ceilings on the 2nd floor
- Hard wood floors and unique walls and ceiling suite has tons of character
- 6 private offices / conference rooms
- Tenant is willing to discuss leaving their movable walls and some furniture in the space

# **Photos**