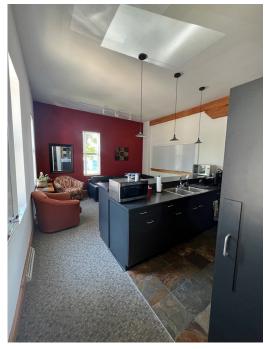

### **Building Amenities**

- Suite is located on two floors with internal stairs
- Full service kitchen, lounge area and reception area located on the 1st floor of the suite
- Vaulted ceilings on the 2nd floor
- Hard wood floors and unique walls and ceiling suite has tons of character
- 6 private offices / conference rooms
- Tenant is willing to discuss leaving their movable walls and some furniture in the space

# **Photos**