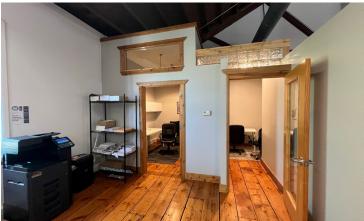

### **Building Amenities**

- Suite is located on two floors with internal stairs
- Full service kitchen, lounge area and reception area located on the 1st floor of the suite
- Vaulted ceilings on the 2nd floor
- Hard wood floors and unique walls and ceiling suite has tons of character
- 6 private offices / conference rooms
- Tenant is willing to discuss leaving their movable walls and some furniture in the space

# **Photos**