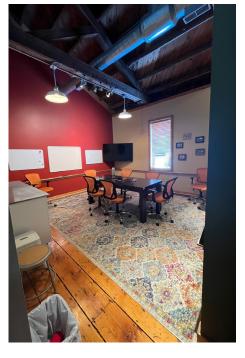

### **Building Amenities**

- Suite is located on two floors with internal stairs
- Full service kitchen, lounge area and reception area located on the 1st floor of the suite
- Vaulted ceilings on the 2nd floor
- Hard wood floors and unique walls and ceiling suite has tons of character
- 6 private offices / conference rooms
- Tenant is willing to discuss leaving their movable walls and some furniture in the space

# **Photos**