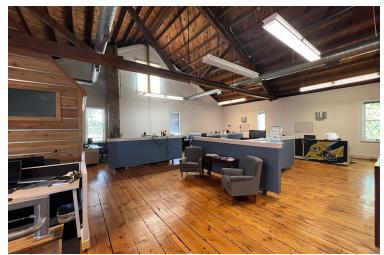

### **Building Amenities**

- Suite is located on two floors with internal stairs
- Full service kitchen, lounge area and reception area located on the 1st floor of the suite
- Vaulted ceilings on the 2nd floor
- Hard wood floors and unique walls and ceiling suite has tons of character
- 6 private offices / conference rooms
- Tenant is willing to discuss leaving their movable walls and some furniture in the space

# **Photos**