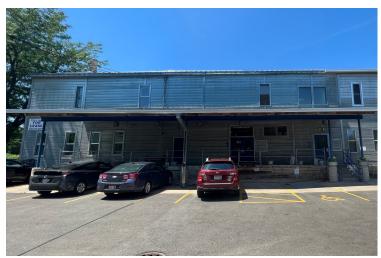

is located on two floors with internal stairs
- Full service kitchen, lounge area and reception area located on the 1st floor of the suite
- Vaulted ceilings on the 2nd floor
- Hard wood floors and unique walls and ceiling suite has tons of character
- 6 private offices / conference rooms
- Tenant is willing to discuss leaving their movable walls and some furniture in the space

#### Map



#### **For More Information**

Cresa 613 Williamson Street Suite 210 Madison, WI 53703 cresa.com/madison









# Floor Plan - 1st Floor



## **For More Information**

Cresa 613 Williamson Street Suite 210 Madison, WI 53703 cresa.com/madison





## Floor Plan - 2nd Floor



### **For More Information**

Cresa 613 Williamson Street Suite 210 Madison, WI 53703 cresa.com/madison





# **Photos**