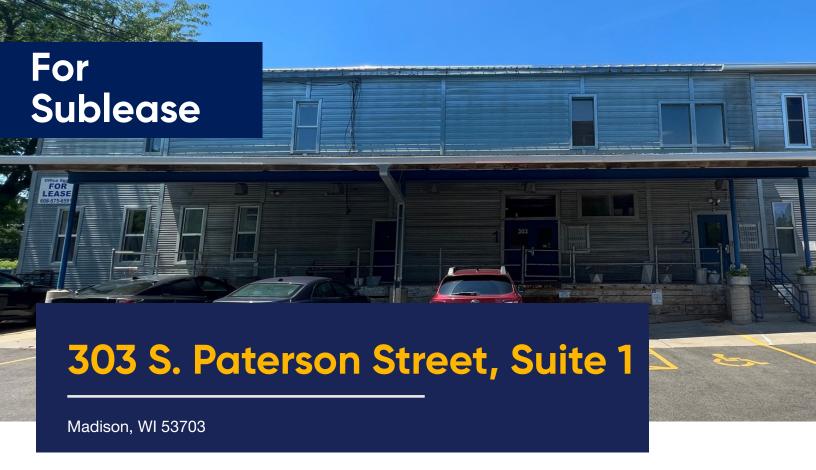

### **Space Profile**

Premises 3,908 SF
Rental Rate Negotiable
Availability Immediate

**Term** Expires 4/31/2024

• With 1, 2-year option to renew

Building Class /

**Submarket** Central Business District

Parking Ample on-site parking at no cost

### **Building Amenities**

- Suite is located on two floors with internal stairs
- Full service kitchen, lounge area and reception area located on the 1st floor of the suite
- Vaulted ceilings on the 2nd floor
- Hard wood floors and unique walls and ceiling suite has tons of character
- 6 private offices / conference rooms
- Tenant is willing to discuss leaving their movable walls and some furniture in the space

# **Photos**