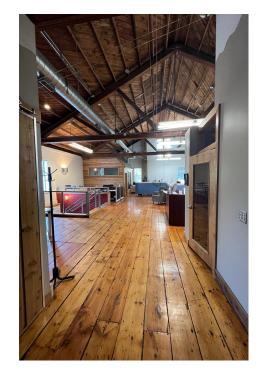

### **Building Amenities**

- Suite is located on two floors with internal stairs
- Full service kitchen, lounge area and reception area located on the 1st floor of the suite
- Vaulted ceilings on the 2nd floor
- Hard wood floors and unique walls and ceiling suite has tons of character
- 6 private offices / conference rooms
- Tenant is willing to discuss leaving their movable walls and some furniture in the space

# **Photos**