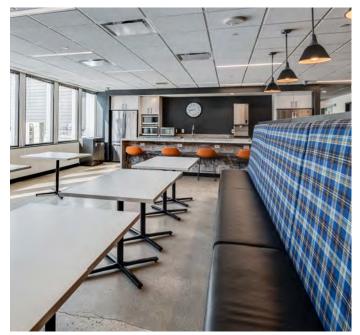

9 tables

30 chairs and benches

Island/counter with stools

Café lighting

Sink

2 dishwashers

3 microwaves

2 refrigerators