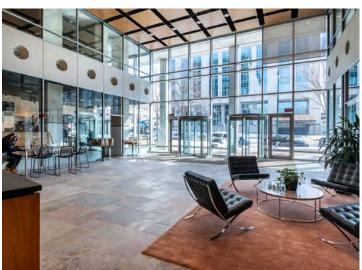

## Space Available

222 W. Washington Ave, Suite 200





### **Property Overview**

Building Size 190,000 SF

Class A

Space Size 13,126 RSF (Divisible to 6,000 SF)

Suite 200

**Condition** Fully furnished, turnkey office

Rental Rate TBD

Parking Up to 15 stalls in the building; up to 16 stalls in adjacent lot

**Term** 5-7 years

**Availability** Immediate





### Space Available

222 W. Washington Ave, Suite 200



### Floor Plan & Improvements

**Motion Lights Throughout** 

**White Noise System** 

**Security System** 

**Security Cameras** 

**Small Conference Room** 

Table with 10 chairs

**Small Conference Room** 

Table with 8 chairs

**Large Conference Room** 

Tables with 20 chairs

**3 Private Offices** 

Desk & chair

Reception

Large Reception desk with chair

**Training Room** 

20 tables and chairs

**Open Office** 

10 desks with chairs & filing cabinets

Open Office/Sales Floor

152 cubby lockers

116 work stations each with a desk, chair, and dual monitor stand

**3 Phone Rooms** 

**Break Room** 

9 tables

30 chairs and benches

Island/counter with stools

Café lighting

Sink

2 dishwashers

3 microwaves

2 refrigerators