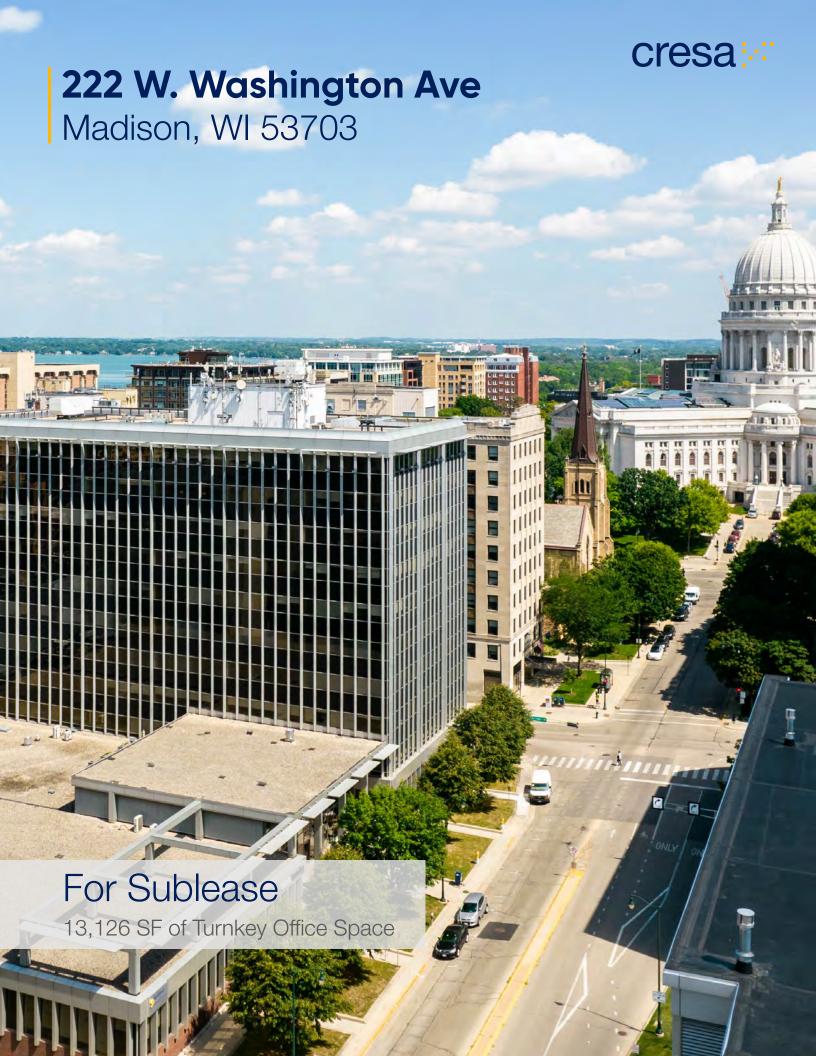

## Space Available

222 W. Washington Ave, Suite 200

### **Property Overview**

Building Size 190,000 SF

Class A

Space Size 13,126 RSF (Divisible to 6,000 SF)

Suite 200

**Condition** Fully furnished, turnkey office

Rental Rate TBD

Parking Up to 15 stalls in the building; up to 16 stalls in adjacent lot