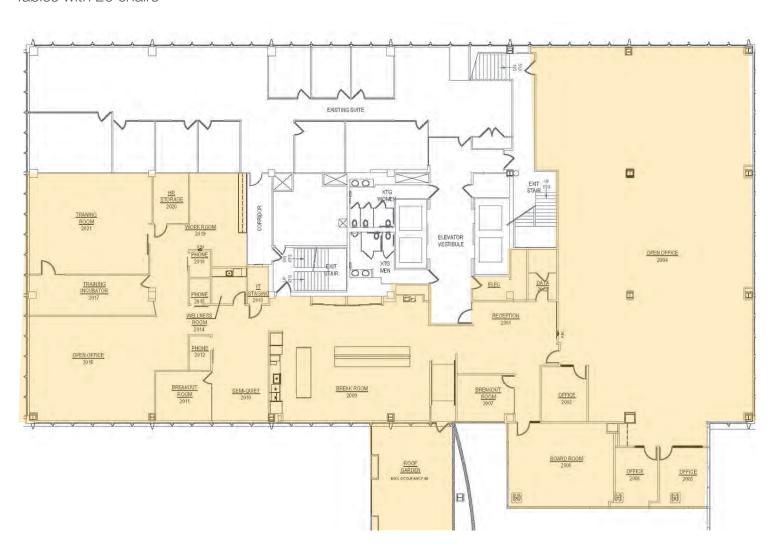

### Floor Plan & Improvements

**Motion Lights Throughout** 

**White Noise System** 

**Security System** 

**Security Cameras** 

**Small Conference Room** 

Table with 10 chairs

**Small Conference Room** 

Table with 8 chairs

**Large Conference Room** 

Tables with 20 chairs

**3 Private Offices** 

Desk & chair

Reception

Large Reception desk with chair

**Training Room** 

20 tables and chairs

**Open Office** 

10 desks with chairs & filing cabinets

Open Office/Sales Floor

152 cubby lockers

116 work stations each with a desk, chair, and dual monitor stand

**3 Phone Rooms** 

**Break Room** 

9 tables

30 chairs and benches

Island/counter with stools

Café lighting

Sink

2 dishwashers

3 microwaves

2 refrigerators

**Private Patio** 

20-person patio
Outdoor patio furniture