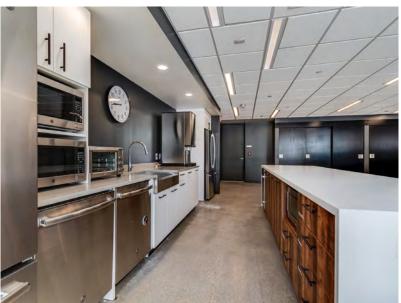

9 tables

30 chairs and benches

Island/counter with stools

Café lighting

Sink

2 dishwashers

3 microwaves

2 refrigerators