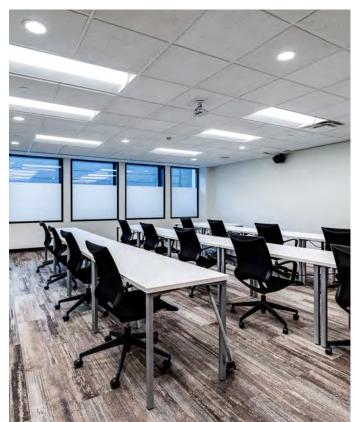

### Floor Plan & Improvements

**Motion Lights Throughout** 

**White Noise System** 

**Security System** 

**Security Cameras** 

**Small Conference Room** 

Table with 10 chairs

**Small Conference Room** 

Table with 8 chairs

**Large Conference Room** 

Tables with 20 chairs

**3 Private Offices** 

Desk & chair

Reception

Large Reception desk with chair

**Training Room** 

20 tables and chairs

**Open Office** 

10 desks with chairs & filing cabinets

Open Office/Sales Floor

152 cubby lockers

116 work stations each with a desk, chair, and dual monitor stand

**3 Phone Rooms** 

**Break Room** 