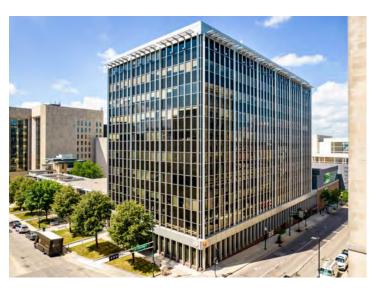

### **Property Overview**

Building Size 190,000 SF

Class A

Space Size 13,126 RSF (Divisible to 6,000 SF)

Suite 200

**Condition** Fully furnished, turnkey office

Rental Rate TBD

Parking Up to 15 stalls in the building; up to 16 stalls in adjacent lot