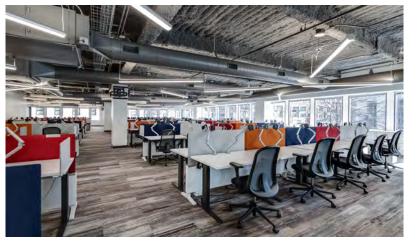

20 tables and chairs

**Open Office** 

10 desks with chairs & filing cabinets

Open Office/Sales Floor

152 cubby lockers

116 work stations each with a desk, chair, and dual monitor stand

**3 Phone Rooms** 

**Break Room** 