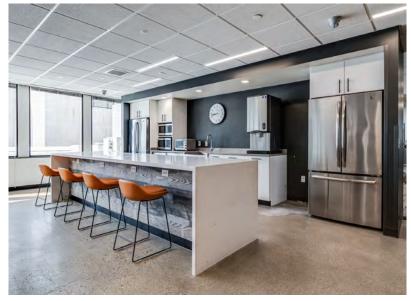

9 tables

30 chairs and benches

Island/counter with stools

Café lighting

Sink

2 dishwashers

3 microwaves

2 refrigerators