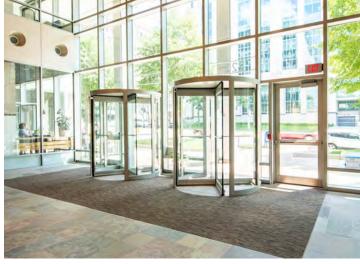

## Space Available

222 W. Washington Ave, Suite 200





### **Property Overview**

Building Size 190,000 SF

Class A

Space Size 13,126 RSF (Divisible to 6,000 SF)

Suite 200

**Condition** Fully furnished, turnkey office

Rental Rate TBD

Parking Up to 15 stalls in the building; up to 16 stalls in adjacent lot

**Term** 5-7 years

**Availability** Immediate





### Space Available

222 W. Washington Ave, Suite 200



### Floor Plan & Improvements

**Motion Lights Throughout** 

**White Noise System** 

**Security System** 

**Security Cameras** 

**Small Conference Room** 

Table with 10 chairs

**Small Conference Room** 

Table with 8 chairs

**Large Conference Room** 

Tables with 20 chairs

**3 Private Offices** 

Desk & chair

Reception

Large Reception desk with chair

**Training Room** 

20 tables and chairs

**Open Office** 

10 desk