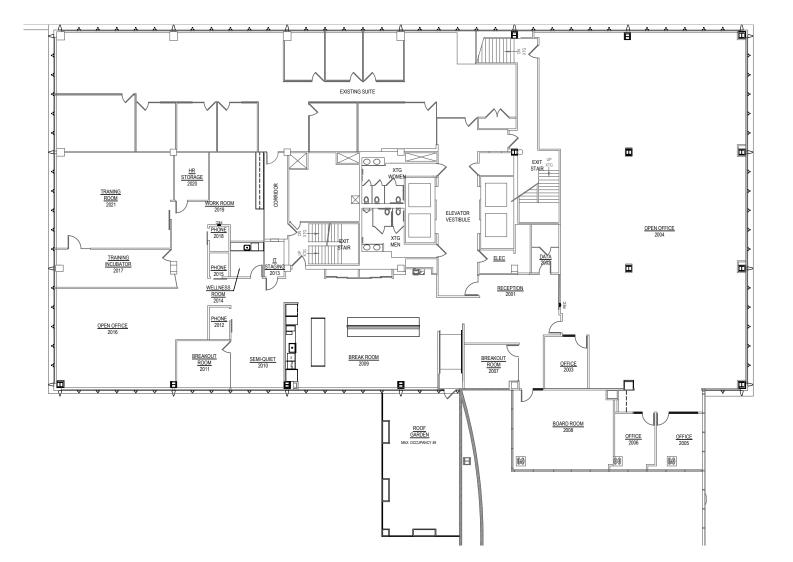

| Up to 15 stalls in the build-<br>ing; up to 16 stalls in an<br>adjacent lot |

#### Map



### **Features**

- Space is fully furnished and in like-new condition
- Excellent combination of private offices and open area
- Private outdoor balcony

## **For More Information**

Cresa 613 Williamson Street Suite 210 Madison, WI 53703 cresa.com/madison



Tim Rikkers 608.669.4153 trikkers@cresa.com

Even though obtained from sources deemed reliable, no warranty or representation, express or implied, is made as to the accuracy of the information herein, and it is subject to errors, omissions, change of price, rental or other conditions, withdrawal without notice, and to any special listing conditions imposed by our principals.





222 W. Washington Ave Madison, WI 53703

**Floor Plan**