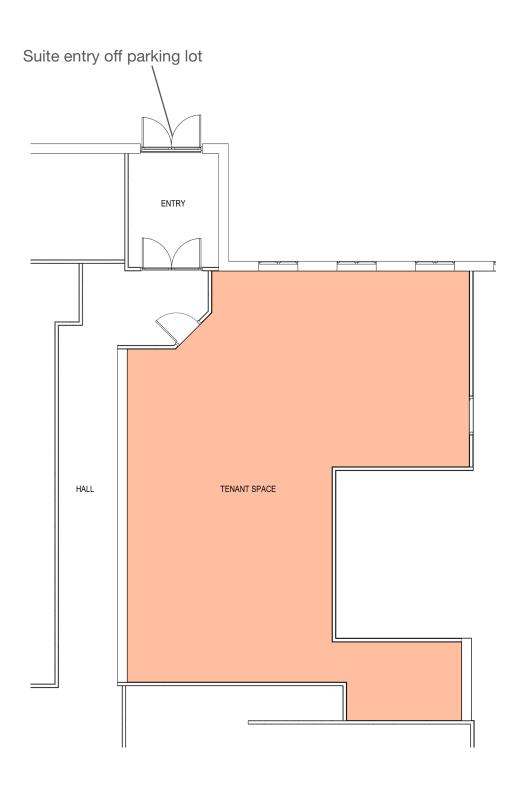

# **Floor Plan**

### **Space Profile**

Premises 1,312 SF

Rental Rate \$22/SF FSG

Includes internet and utilities

**Availability** Immediate

Term Flexible

Parking Ample free surface

## **Building Amenities**

- Signage available
- Common breakroom and conference room
- · Suite has direct entry off parking lot
- Visibility on Century Ave
- Good natural light
- Furnishings negotiable