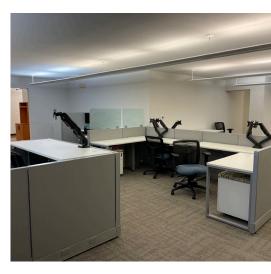

## **Building Amenities**

- Signage available
- Common breakroom and conference room
- · Suite has direct entry off parking lot
- Visibility on Century Ave
- Good natural light
- Furnishings negotiable