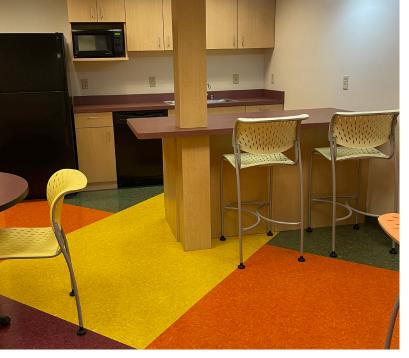

## **Building Amenities**

- Signage available
- Common breakroom and conference room
- · Suite has direct entry off parking lot
- Visibility on Century Ave
- Good natural light
- Furnishings negotiable