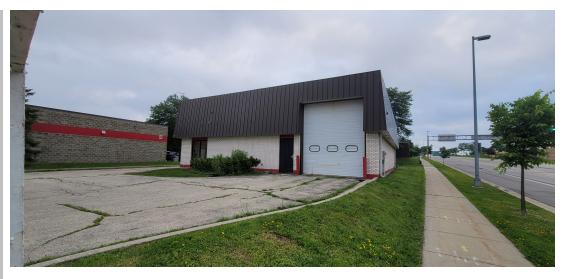

# NEW RETAIL DEVELOPMENT FOR LEASE WITH DRIVE THRU

#### **FEATURES:**

- Possible Drive Thru option
- Available: 3,000 SF (Second Floor could be added for more SF)
- Single Tenant Retail Space
- Rate: \$24.00 SF NNN
- Lease terms negotiable
- Lot Size: 0.477
- Traffic Count: 21,650 Junction / 26,050 Mineral Point Road
- Monument sign. Build to Suit.