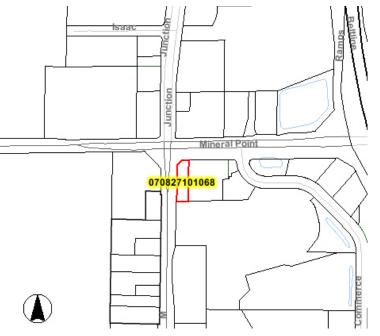

### **422 COMMERCE DRIVE**

Madison, WI 53719

#### **FEATURES:**

- Possible Drive Thru option
- Available: 3,000 SF (Second Floor could be added for more SF)
- Single Tenant Retail Space
- Rate: \$24.00 SF NNN
- Lease terms negotiable
- Lot Size: 0.477
- Traffic Count: 21,650 Junction / 26,050 Mineral Point Road
- Monument sign. Build to Suit.