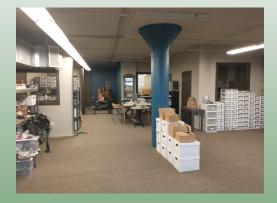

## Suite Information:

- ♦ 1,455 Square Feet
- ♦ "Double" sized space with 2 sets of window