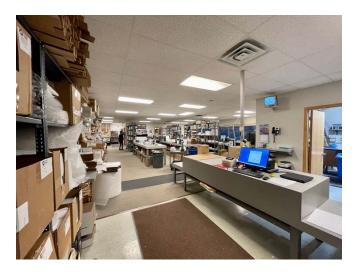

## 2819 Royal Avenue, Madison, WI

Convenient access off of the Beltline Hwy I2/I8. Great visibility heading east on the Beltline. 3,000 to 6,000 SF available. Currently a drop ceiling in place but can be removed for I4 - I9' ceilings. Shared overhead door access as well as a loading dock area.

#### PROPERTY INFORMATION

**Parcel Size:** 1.06 acres **Building Size:** 13,814 SF

**Available SF:** 3,000 - 6,000 SF

Overhead door: One (I) shared I0' x I2' overhead door

Parking: 1.88 per 1,000 (26 spaces)

Bathrooms: Two (2) single stall

Year Built: 1997

**Building Type:** Industrial/Flex (some existing office space,

can be modified)

Ceiling Height: 14' to 19', existing office has 10' drop ceiling

**Power:** 3 phase