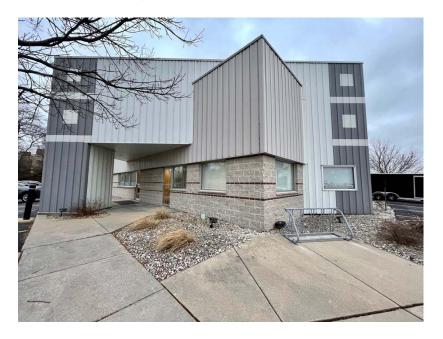

# FLEX/INDUSTRIAL SPACE For Lease

Up to 6,000 SF \$10.25 SF Modified Gross (\$5,125/month)

## 2819 Royal Avenue, Madison, WI

Convenient access off of the Beltline Hwy I2/I8. Great visibility heading east on the Beltline. 3,000 to 6,000 SF available. Currently a drop ceiling in place but can be removed for I4 - I9' ceilings. Shared overhead door access as well as a loading dock area.

#### PROPERTY INFORMATION

**Parcel Size:** 1.06 acres **Building Size:** 13,814 SF

**Available SF:** 3,000 - 6,000 SF

Overhead door: One (I) shared I0' x I2' overhead door

Parking: 1.88 per 1,000 (26 spaces)