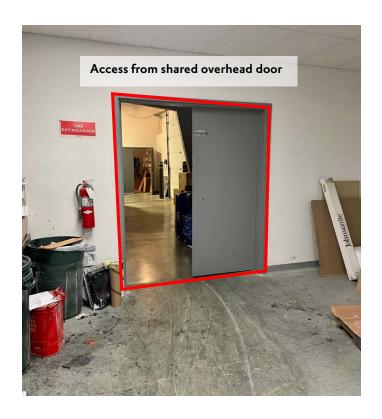

## 2819 Royal Avenue, Madison, WI

Convenient access off of the Beltline Hwy I2/I8. Great visibility heading east on the Beltline. 3,000 to 6,000 SF available. Currently a drop ceiling in place but can be removed for I4 - I9' ceilings. Shared overhead door access as well as a loading dock area.

#### PROPERTY INFORMATION

**Parcel Size:** 1.06 acres **Building Size:** 13,814 SF

**Available SF:** 3,000 - 6,000 SF

Overhead door: One (I) shared I0' x I2' overhead door

Parking: 1.88 per 1,000 (26 spaces)