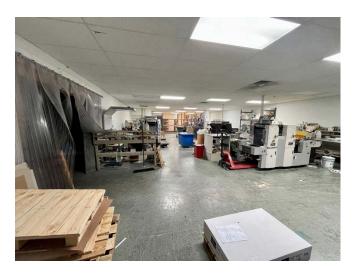

## 2819 Royal Avenue, Madison, WI

Convenient access off of the Beltline Hwy I2/I8. Great visibility heading east on the Beltline. 3,000 to 6,000 SF available. Currently a drop ceiling in place but can be removed for I4 - I9' ceilings. Shared overhead door access as well as a loading dock area.

#### PROPERTY INFORMATION

**Parcel Size:** 1.06 acres **Building Size:** 13,814 SF

**Available SF:** 3,000 - 6,000 SF

Overhead door: One (I) shared I0' x I2' overhead door

Parking: 1.88 per 1,000 (26 spaces)

Bathrooms: Two (2) single stall

Year Built: 1997

**Building Type:** Industrial/Flex (some existing office space,

can be modified)

Ceiling Height: 14' to 19', existing office has 10' drop ceiling

**Power:** 3 phase