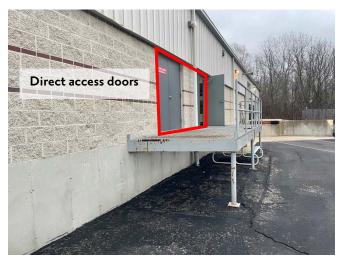

#### PROPERTY INFORMATION

**Parcel Size:** 1.06 acres **Building Size:** 13,814 SF

**Available SF:** 3,000 - 6,000 SF

Overhead door: One (I) shared I0' x I2' overhead door

Parking: 1.88 per 1,000 (26 spaces)