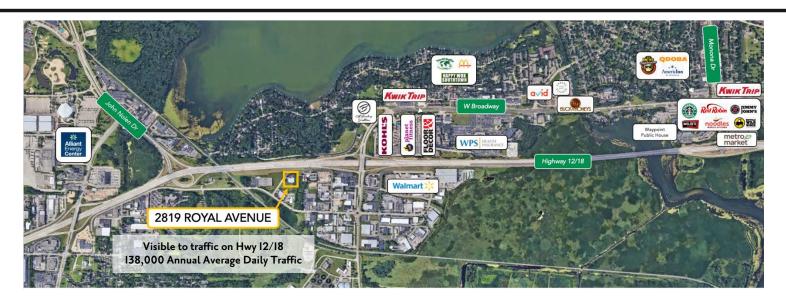

## 2819 Royal Avenue, Madison, WI

Convenient access off of the Beltline Hwy I2/I8. Great visibility heading east on the Beltline. 3,000 to 6,000 SF available. Currently a drop ceiling in place but can be removed for I4 - I9' ceilings. Shared overhead door access as well as a loading dock area.