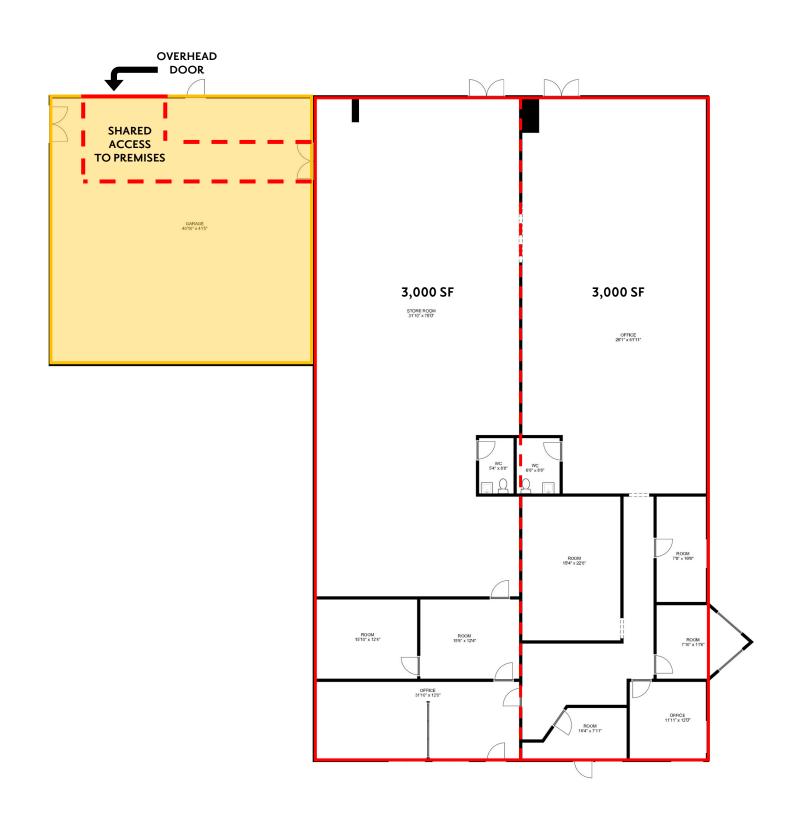

## 2819 Royal Avenue, Madison, WI

Convenient access off of the Beltline Hwy I2/I8. Great visibility heading east on the Beltline. 3,000 to 6,000 SF available. Currently a drop ceiling in place but can be removed for I4 - I9' ceilings. Shared overhead door access as well as a loading dock area.

#### PROPERTY INFORMATION

**Parcel Size:** 1.06 acres **Building Size:** 13,814 SF

**Available SF:** 3,000 - 6,000 SF

Overhead door: One (I) shared I0' x I2' overhead door

Parking: 1.88 per 1,000 (26 spaces)