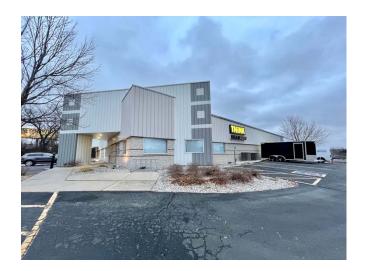

## 2819 Royal Avenue, Madison, WI

Convenient access off of the Beltline Hwy I2/I8. Great visibility heading east on the Beltline. 3,000 to 6,000 SF available. Currently a drop ceiling in place but can be removed for I4 - I9' ceilings. Shared overhead door access as well as a loading dock area.