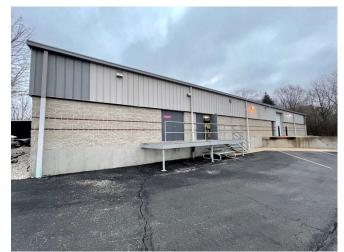

#### PROPERTY INFORMATION

**Parcel Size:** 1.06 acres **Building Size:** 13,814 SF

**Available SF:** 3,000 - 6,000 SF

Overhead door: One (I) shared I0' x I2' overhead door

Parking: 1.88 per 1,000 (26 spaces)

Bathrooms: Two (2) single stall

Year Built: 1997

**Building Type:** Industrial/Flex (some existing office space,

can be modified)

Ceiling Height: 14' to 19', existing office has 10' drop ceiling

**Power:** 3 phase