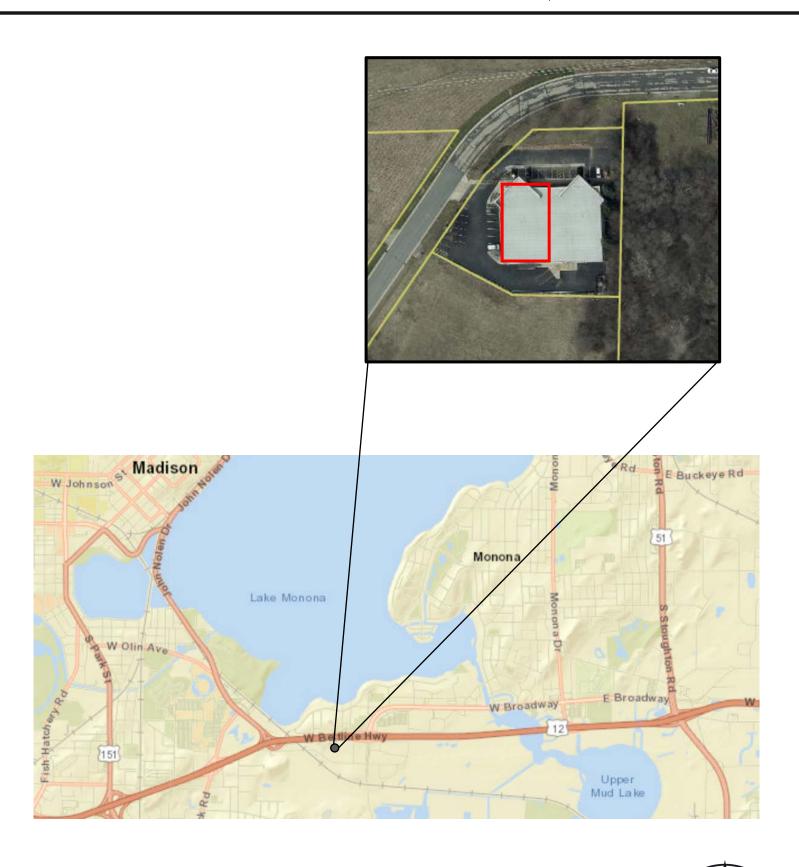

## 2819 Royal Avenue, Madison, WI

Convenient access off of the Beltline Hwy I2/I8. Great visibility heading east on the Beltline. 3,000 to 6,000 SF available. Currently a drop ceiling in place but can be removed for I4 - I9' ceilings. Shared overhead door access as well as a loading dock area.