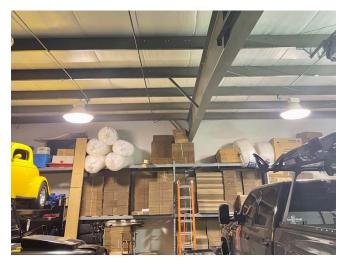

## 2819 Royal Avenue, Madison, WI

Convenient access off of the Beltline Hwy I2/I8. Great visibility heading east on the Beltline. 3,000 to 6,000 SF available. Currently a drop ceiling in place but can be removed for I4 - I9' ceilings. Shared overhead door access as well as a loading dock area.

#### PROPERTY INFORMATION

**Parcel Size:** 1.06 acres **Building Size:** 13,814 SF

**Available SF:** 3,000 - 6,000 SF

Overhead door: One (I) shared I0' x I2' overhead door

Parking: 1.88 per 1,000 (26 spaces)

Bathrooms: Two (2) single stall

Year Built: 1997

**Building Type:** Industrial/Flex (some existing office space,

can be modified)

Ceiling Height: 14' to 19', existing office has 10' drop ceiling

**Power:** 3 phase