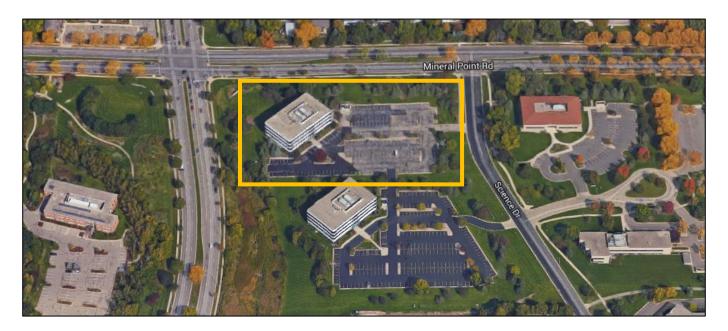

#### **Property Summary**

Park West I at 406 Science Dr. is conveniently located on the corner of Mineral Point and Whitney Way in the very successful University Research Park. The impressive four-story, 52,353 square foot building features some of Madison's most innovative and flourishing businesses. The building is constantly undergoing improvements to further improve service, performance and energy efficiency.

The building is an excellent home for your company and employees — located in a park-like setting on 6 acres, Park West I features ample free parking and excellent views. Near several restaurants and shopping destinations, this convenient location is just 15 minutes from downtown Madison, Greenway Station, Middleton, Verona and Cross Plains.

#### **Subject Property and Building**