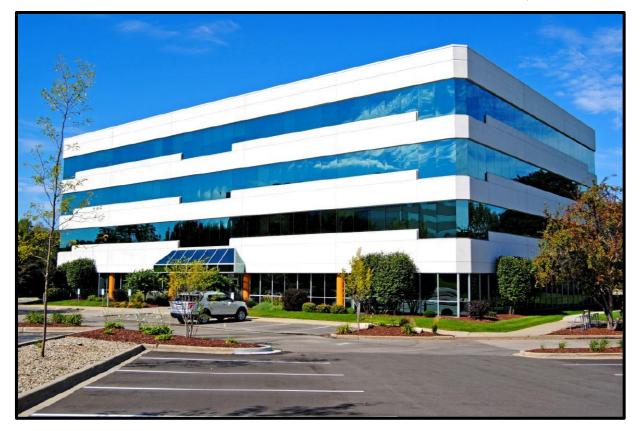

#### **Property Summary**

Park West I at 406 Science Dr. is conveniently located on the corner of Mineral Point and Whitney Way in the very successful University Research Park. The impressive four-story, 52,353 square foot building features some of Madison's most innovative and flourishing businesses. The building is constantly undergoing improvements to further improve service, performance and energy efficiency.

The building is an excellent home for your company and employees — located in a park-like setting on 6 acres, Park West I features ample free parking and excellent views. Near several restaurants and shopping destinations, this convenient location is just 15 minutes from downtown Madison, Greenway Station, Middleton, Verona and Cross Plains.