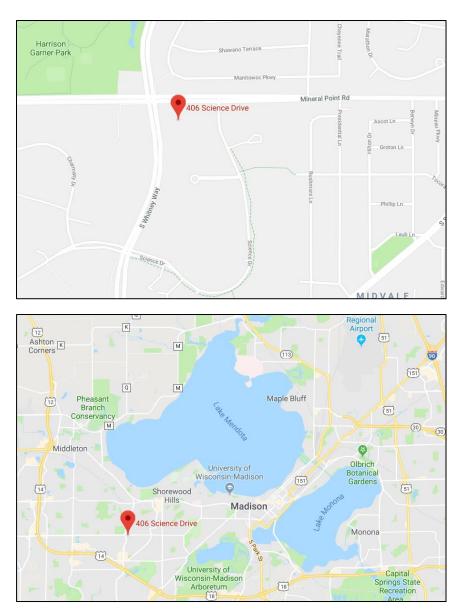

#### Location

Established in 1984, University Research Park, a University of Wisconsin-Madison affiliate, is an internationally recognized research and technology park that supports early-stage and growth-oriented businesses in a range of sectors including engineering, computational and life sciences.

Park West I is less than 2 miles from West Towne Mall and just a 30-minute drive (10.1 miles) from Dane County Regional Airport. Also, less than 1 mile to the south is a mix of shops and restaurants including Walgreens, Hy-Vee Market Grille, and Vintage Brewing Co.

Bus service (routes 06 and 11) is available on Science Drive near the entrance of the property.

t: 608-294-9400 leasing@compassproperties.com

www.compassproperties.com