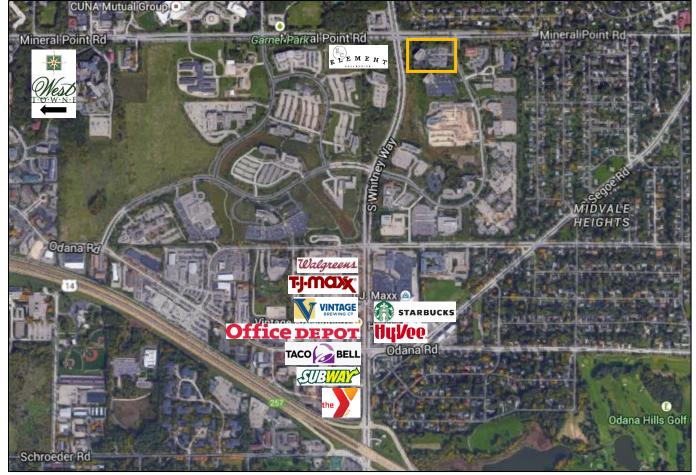

#### Location

Established in 1984, University Research Park, a University of Wisconsin-Madison affiliate, is an internationally recognized research and technology park that supports early-stage and growth-oriented businesses in a range of sectors including engineering, computational and life sciences.

Park West I is less than 2 miles from West Towne Mall and just a 30-minute drive (10.1 miles) from Dane County Regional Airport. Also, less than 1 mile to the south is a mix of shops and restaurants including Walgreens, Hy-Vee Market Grille, and Vintage Brewing Co.

Bus service (routes 06 and 11) is available on Science Drive near the entrance of the property.

t: 608-294-9400 leasing@compassproperties.com

www.compassproperties.com