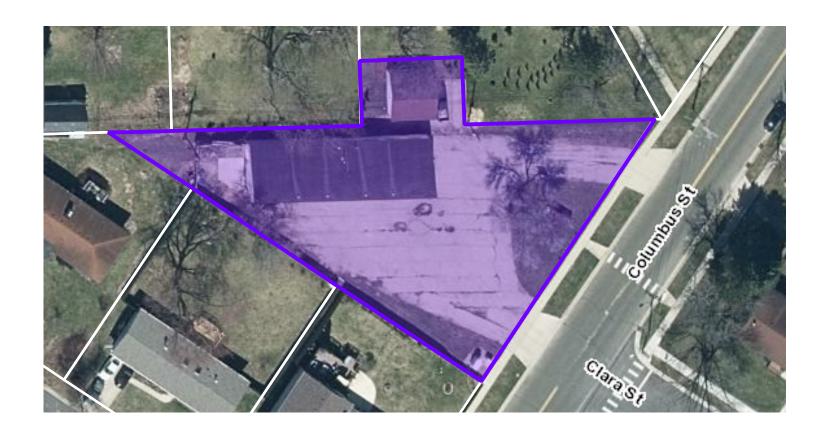

## **Space Profile**

**Premises** Approximately 3,100 SF

Main building is approximately 2,700 SF

Approximately ½ shop & ½ office/showroom.

Stand-alone garage is approximately 400 SF

Asking Price \$443,000

Availability Immediate/Vacant

**Building Class** Flex

**Parking** 5:1000 (.54 acre lot)

## **Building Amenities**

- Main building fully conditioned with 2 overhead at-grade doors
- 10'-11' ceilings
- Stand-alone garage heated by gas Modine
- · Circular driveway for easy ingress/egress and loading for trucks
- · Large illuminated, 2 sided monument sign
- · Fenced storage area