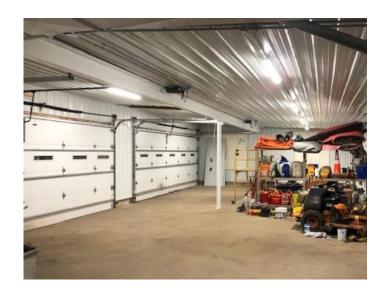

## **Building Amenities**

- Main building fully conditioned with 2 overhead at-grade doors
- 10'-11' ceilings
- Stand-alone garage heated by gas Modine
- · Circular driveway for easy ingress/egress and loading for trucks
- · Large illuminated, 2 sided monument sign
- · Fenced storage area