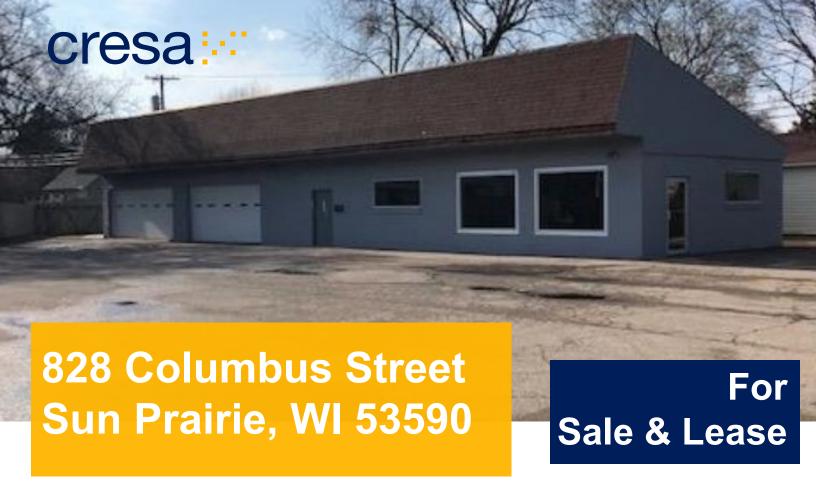

## **Space Profile**

**Premises** Approximately 3,100 SF

Main building is approximately 2,700 SF

Approximately ½ shop & ½ office/showroom.

Stand-alone garage is approximately 400 SF

Asking Price \$443,000

Availability Immediate/Vacant

**Building Class** Flex

**Parking** 5:1000 (.54 acre lot)

## **Building Amenities**

- Main building fully conditioned with 2 overhead at-grade doors
- 10'-11' ceilings
- Stand-alone garage heated by gas Modine
- · Circular driveway for easy ingress/egress and loading for trucks
- · Large illuminated, 2 sided monument sign
- · Fenced storage area