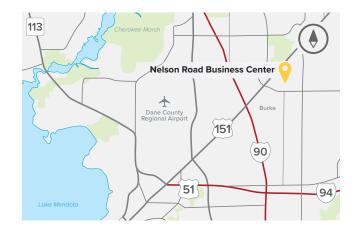

## **About Nelson Road Business Center**

Nelson Road Business Center is located at the far-east side of the City of Madison, Wisconsin in Dane County. The business center is located one-half mile east of the Highway 151 and Nelson Road intersection and one-half mile north of the Intersection of Highway 151 and Interstates 90, 39, 94. Nelson Road Business Center is just minutes from restaurants, regional shopping and lodging.