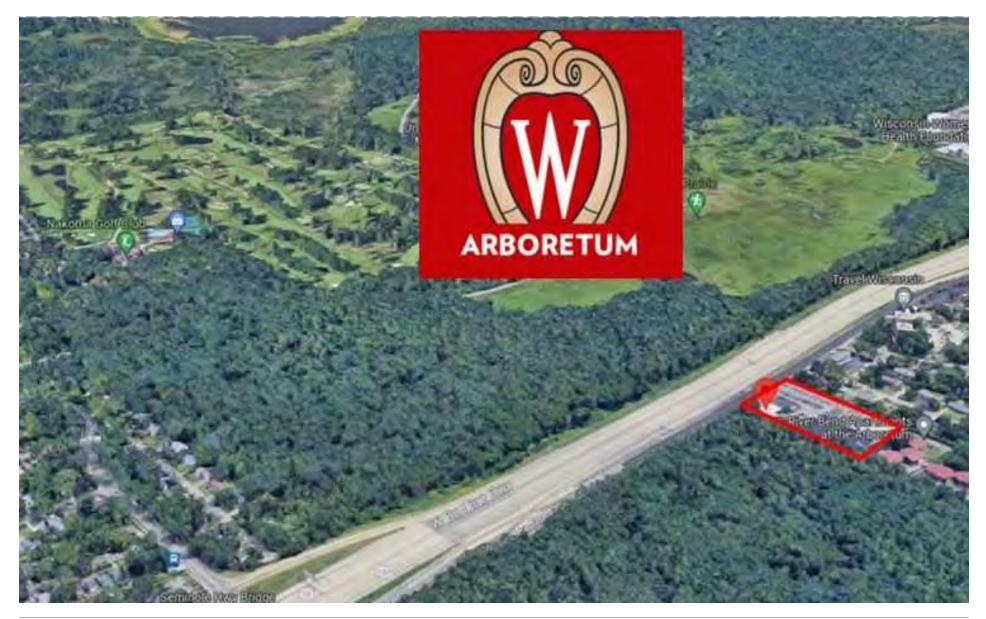

The property site is adjacent to the Southern Arboretum to the West and across the Beltline to the South of the UW Arboretum.

OAKBROOK CORPORATION 2 Science Court, Suite 200 Madison. WI 53711 BRYANT MEYER, CCIM Broker, Associate O: (608) 443-1004