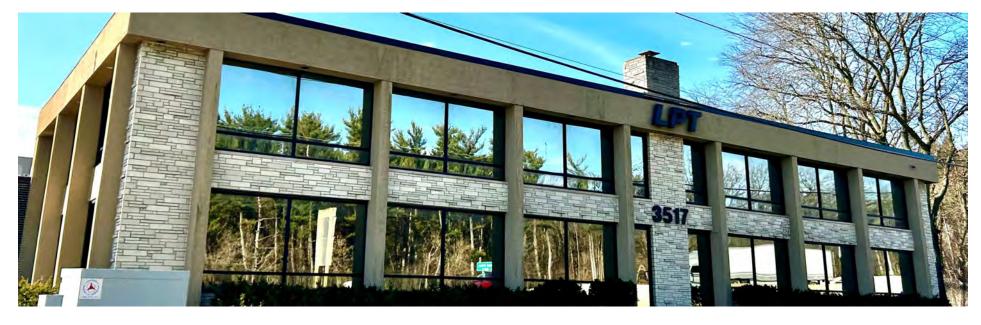

## PROPERTY SUMMARY

3517 WEST BELTLINE HIGHWAY

#### **Property Summary**

| Access:           | West Beltline Frontage Rd                         |  |  |
|-------------------|---------------------------------------------------|--|--|
| Price:            | \$4,500,000                                       |  |  |
| Building SF:      | 55,614                                            |  |  |
| Air Conditioning: | 100% - Air Conditioned<br>Warehouse & Office      |  |  |
| Lot Size:         | 3.30 Acres                                        |  |  |
| Power:            | / 1200 AMP & 800 Amp Service<br>Backup Generator  |  |  |
| Warehouse SF:     | 36,720                                            |  |  |
| Dock Doors:       | 4 with pit levelers                               |  |  |
| Office SF:        | 18,894                                            |  |  |
| Sprinklers:       | 87% - Two Story Front Office<br>(Not Sprinklered) |  |  |
| Zoning:           | SE - Suburban Employment                          |  |  |
|                   |                                                   |  |  |

#### **Property Overview**

55,614 SF warehouse/office building best suited for light industrial, lab, R&D, or potential multi-family housing redevelopment.