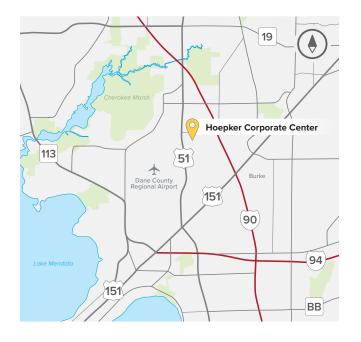

## About Hoepker Corporate Center

Hoepker Corporate Center consists of five flex/R&D buildings totaling more than 138,000 square feet, located 20 minutes east of the City of Madison, in Dane County, Wisconsin. The business center is located at the intersection of Hwy 51 and Hoepker Road. The masonry building design and landscaping project a high-end image while offering tenant prospects affordable and flexible floor plans to meet their office, warehouse, R&D, light manufacturing, or showroom requirements.