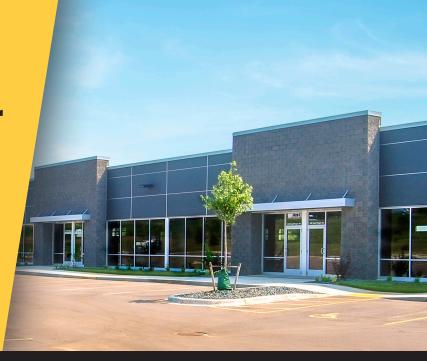

## About Hoepker Corporate Center

Hoepker Corporate Center consists of five flex/R&D buildings totaling more than 138,000 square feet, located 20 minutes east of the City of Madison, in Dane County, Wisconsin. The business center is located at the intersection of Hwy 51 and Hoepker Road. The masonry building design and landscaping project a high-end image while offering tenant prospects affordable and flexible floor plans to meet their office, warehouse, R&D, light manufacturing, or showroom requirements.