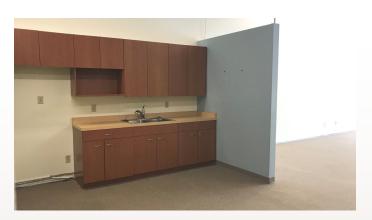

#### **Suite Information:**

- ♦ 1856 Square Feet
- ♦ Private office, conference room and main area
- ♦ Kitchen area, storage room, and large window
- ♦ Double entry door from interior building hallway
- ♦ Security Deposit = 1 Month's Rent