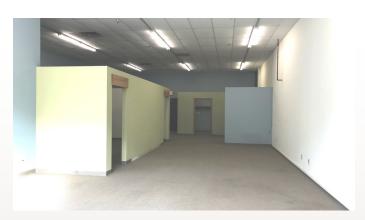

## Suite 24

Cost per square foot is \$14.00 Available April 2023

#### **Suite Information:**

- ♦ 1856 Square Feet
- ♦ Private office, conference room and main area
- ♦ Kitchen area, storage room, and large window
- ♦ Double entry door from interior building hallway
- ♦ Security Deposit = 1 Month's Rent