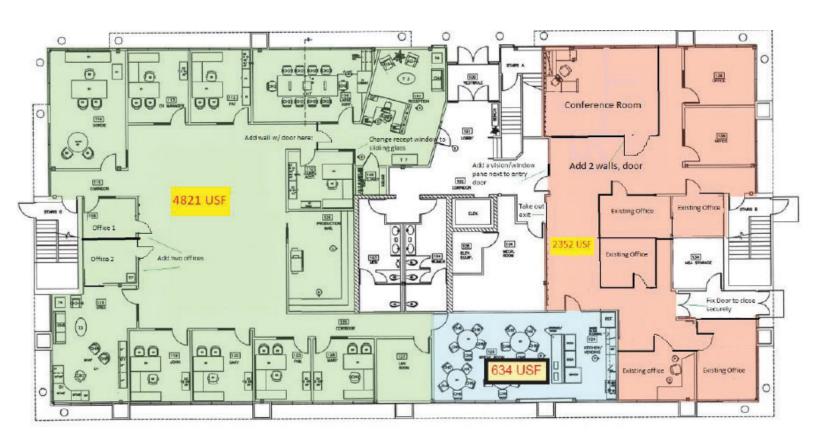

## Floor Plan

#### **Space Profile**

**Premises** 2,352 - 7,807 RSF.

Rental Rate \$15.48 per RSF, Modified Gross.

**Availability** Immediate, through June 30<sup>th</sup>, 2025 (longer

lease term available via a direct lease with

landlord).

Layout Mix of open layout & offices, currently

utilized for a mental health, non-profit.