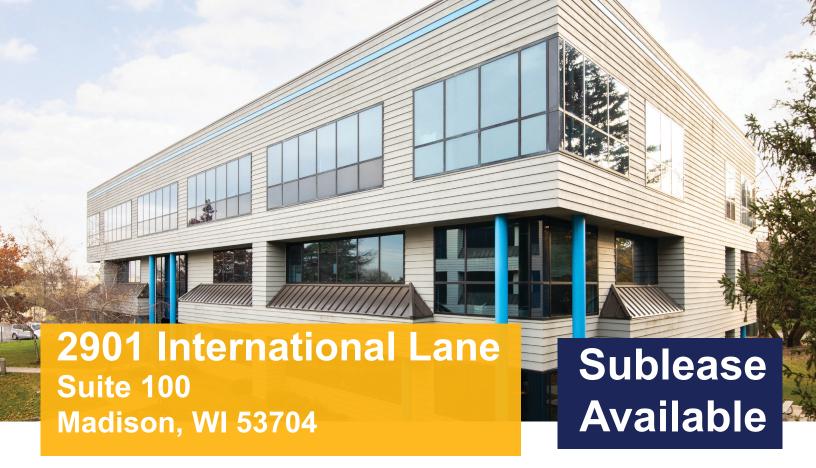

# 2,352 - 7,807 RSF - Suite 100

#### **Space Profile**

**Premises** 2,352 - 7,807 RSF.

Rental Rate \$15.48 per RSF, Modified Gross.

**Availability** Immediate, through June 30<sup>th</sup>, 2025 (longer

lease term available via a direct lease with

landlord).

Layout Mix of open layout & offices, currently

utilized for a mental health, non-profit.