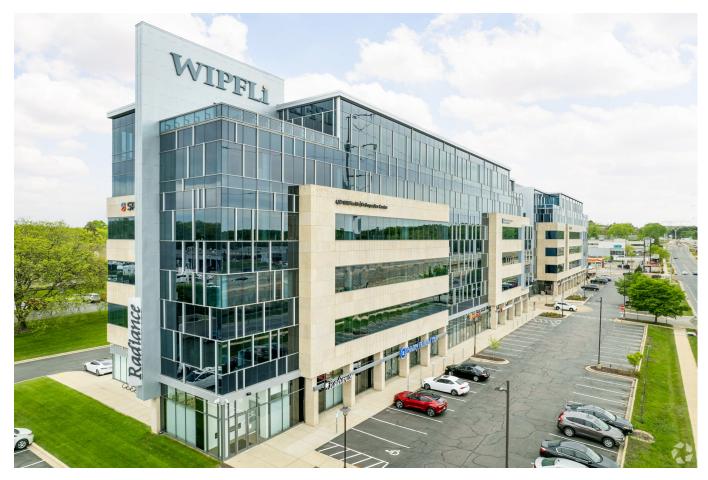

## **ARBOR GATE** 2501 WEST BELTLINE HIGHWAY – MADISON, WI

| BUILDING  | This Class A Mixed Use Development consisting of two six-story<br>office and retail towers joined by glass skywalks features magnificent<br>upper-floor views of the University of Wisconsin - Madison<br>Arboretum and the State Capitol in downtown Madison.                                                                                                                                 |
|-----------|------------------------------------------------------------------------------------------------------------------------------------------------------------------------------------------------------------------------------------------------------------------------------------------------------------------------------------------------------------------------------------------------|
| LOCATION  | Central location with prime accessibility to the Beltline Highway via<br>Todd Drive ramp, between Verona and Fish Hatchery exits, minutes<br>to anywhere in the City and surrounding suburbs. Conveniently on the<br>Madison Metro Bus Route and adjacent to the Capitol City Bike Path.<br>Exposure to 150,000+ cars per day and close proximity to restaurants,<br>fitness studio, and more. |
| AMENITIES | Free parking on site in the attached multi-story ramp that protects<br>you and your car from the elements. Restaurants on site accessible by<br>interior hallway so you don't have to go outside, large lobby for<br>impromptu meetings, common area showers.                                                                                                                                  |