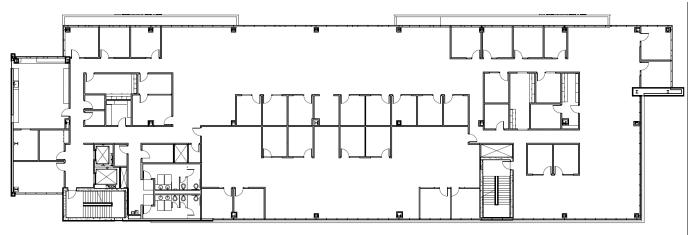

## **SPACE FOR LEASE**

2501 WEST BELTLINE HIGHWAY – MADISON, WI

FLOOR 4 16,861 USF / 19,469 RSF

FLOOR 5 17,349 USF / 20,032 RSF

Brandi Zander VP of Brokerage & Development 608-509-1002 bzander@migllc.biz MIG Commercial Real Estate 3001 West Beltline Hwy, #202 Madison, WI 53713 www.migllc.biz