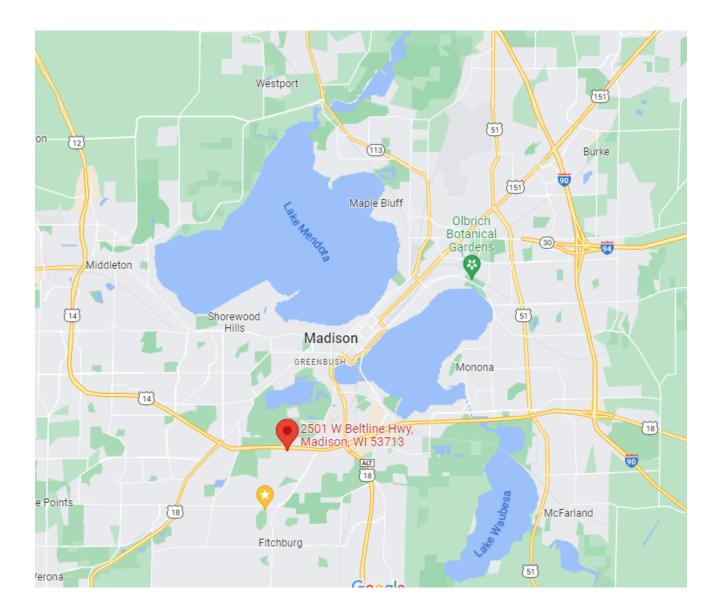

## **ARBOR GATE** 2501 WEST BELTLINE HIGHWAY – MADISON, WI

| BUILDING  | This Class A Mixed Use Development consisting of two six-story<br>office and retail towers joined by glass skywalks features magnificent<br>upper-floor views of the University of Wisconsin - Madison<br>Arboretum and the State Capitol in downtown Madison.                                                                                                                                 |
|-----------|------------------------------------------------------------------------------------------------------------------------------------------------------------------------------------------------------------------------------------------------------------------------------------------------------------------------------------------------------------------------------------------------|
| LOCATION  | Central location with prime accessibility to the Beltline Highway via<br>Todd Drive ramp, between Verona and Fish Hatchery exits, minutes<br>to anywhere in the City and surrounding suburbs. Conveniently on the<br>Madison Metro Bus Route and adjacent to the Capitol City Bike Path.<br>Exposure to 150,000+ cars per day and close proximity to restaurants,<br>fitness studio, and more. |
| AMENITIES | Free parking on site in the attached multi-story ramp that protects<br>you and your car from the elements. Restaurants on site accessible by<br>interior hallway so you don't have to go outside, large lobby for<br>impromptu meetings, common area showers.                                                                                                                                  |