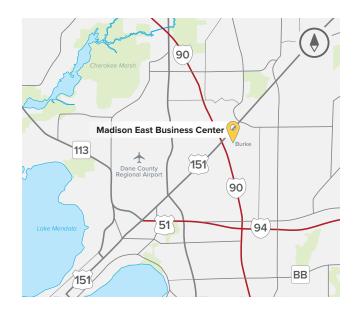

## **About Madison East Business Center**

Madison East Business Center consists of four single-story office buildings totaling 179,140 square feet, designed within a campus-style setting. The center is located within American Center Business Park at the intersection of Interstate Highway 90/94/39 and US Highway 151. Madison East Business Center is easily accessible and highly visible. Interstate 90/94/39 connects the center to the rest of the Madison Metro area, Chicago, Milwaukee, and Minneapolis/ St. Paul, while US 151 links Madison to Wisconsin's thriving Fox River Valley.