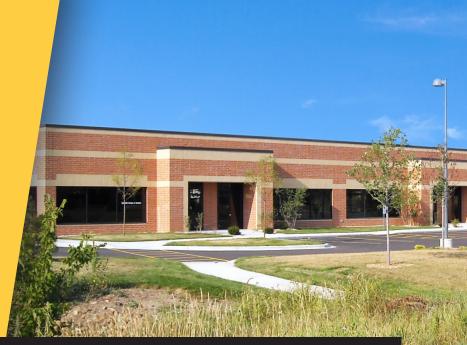

## Madison East Business Center

4602–4618 S Biltmore Lane & 5202 Eastpark Boulevard

Madison, Wisconsin 53718

**SINGLE-STORY OFFICE** 

**DIRECT-ENTRY SUITES FROM EXTERIOR WITHOUT SHARED COMMON AREAS** 

## **About Madison East Business Center**

Madison East Business Center consists of four single-story office buildings totaling 179,140 square feet, designed within a campus-style setting. The center is located within American Center Business Park at the intersection of Interstate Highway 90/94/39 and US Highway 151. Madison East Business Center is easily accessible and highly visible. Interstate 90/94/39 connects the center to the rest of the Madison Metro area, Chicago, Milwaukee, and Minneapolis/ St. Paul, while US 151 links Madison to Wisconsin's thriving Fox River Valley.