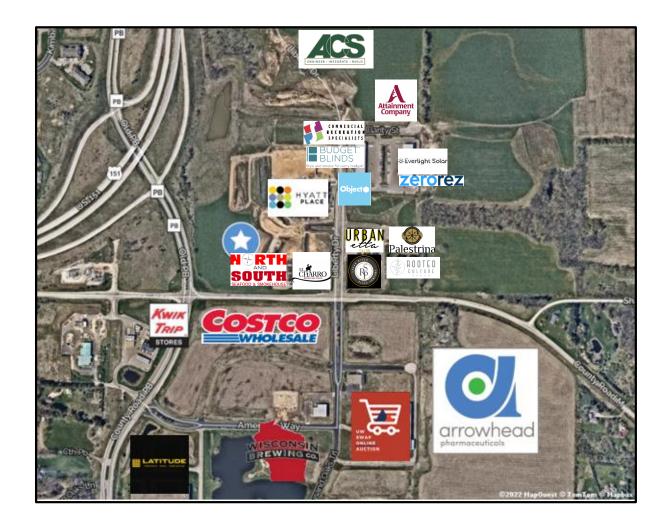

## **BUSINESS MAP**

1105 LASER STREET

Nearby businesses include the Hyatt Place Hotel, Sugar River Pizza Company, Wisconsin Brewing Company, Kwik Trip, CrossFit Adept, North and South Seafood Smokehouse, El Charro Mexican Restaurant, and the beautiful new Palestrina Event Center. Rapidly Growing Area –Costco coming soon, plus new multifamily/residential/senior housing developments planned in the surrounding areas. Hyatt Hotel offers luxury meeting spaces for park tenants. Arrowhead Pharmaceuticals new Verona Campus now under construction.