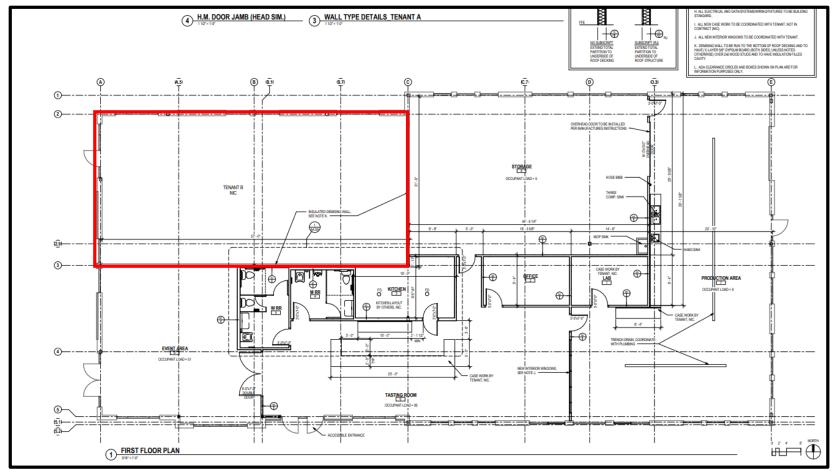

## **FLOORPLAN**

#### 1105 LASER STREET

OAKBROOK CORPORATION 2 Science Court, Suite 200 Madison, WI 53711 **BRYANT MEYER, CCIM** Broker, Associate 0: (608) 443-1004 C: (608) 633-2242 bmeyer@oakbrookcorp.com

#### **Property Overview**

Open concept turnkey salon space with two treatment rooms with sinks. Exterior building signage available. Single stall ADA restroom. Tenant responsible for separately metered utilities, phone/data, and in-suite janitorial.