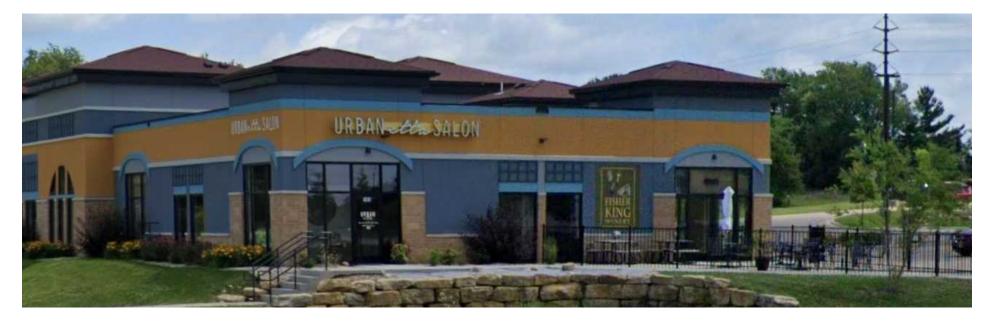

# RETAIL SPACE FOR LEASE Located in Liberty Park

KEVIN.MURPHY

Turn Key Salon Suite 1105 Laser Street VERONA, WI 53593

Price: \$18.00 P/SF NNN Move-In Ready Condition Available Now

BRYANT MEYER, CCIM Broker, Associate (608) 443-1004 bmeyer@oakbrookcorp.com KATIE WEST Associate (608) 443-1023 kwest@oakbrookcorp.com WI

#### **Location Overview**

Frontage Liberty Drive and Laser Street in Verona, WI

Liberty Business Park is a commercial development located in Verona, Wisconsin, USA. The development covers an area of approximately 187 acres and includes a mix of office, retail, and industrial spaces.