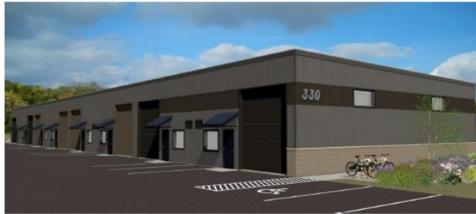

# PROPERTY PHOTOS

3330 MARSH ROAD

OAKBROOK CORPORATION 2 Science Court, Suite 200 Madison, WI 53711 BRYANT MEYER, CCIM Broker, Associate 0: (608) 443-1004 C: (608) 633-2242 bmeyer@oakbrookcorp.com

TONY KEUNTJES

### **Property Overview**

Newly constructed flex storage and workspace on Madison's far-east side. Each 1,800 SF heated shop has a floor drain, air-conditioned 10' X 12' office, 1 single stall ADA restroom, 12' X 14' OH door, 18' clear height, 3-phase electrical service, 2 designated parking stalls and a sprinkler system Suite options range from 1,800 SF to 5,400 SF. Tenant is responsible for separately metered utilities, and phone/data. Starting at 1,800 sf/\$2500 per month.