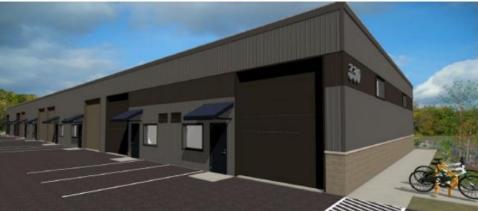

# PROPERTY PHOTOS

3330 MARSH ROAD

OAKBROOK CORPORATION 2 Science Court, Suite 200 Madison, WI 53711 BRYANT MEYER, CCIM Broker, Associate 0: (608) 443-1004 C: (608) 633-2242 bmeyer@oakbrookcorp.com

TONY KEUNTJES

### **Property Overview**

Newly constructed flex storage and workspace on Madison's far-east side. Each 1,800 SF heated shop has a floor drain, air-conditioned 10' X 12' office, 1 single stall ADA restroom, 12' X 14' OH door, 18' clear height, 3-phase electrical service, 2 designated parking stalls and a sprinkler system Suite options range from 1,800 SF to 5,400 SF. Tenant is responsible for separately metered utilities, and phone/data. Starting at 1,800 sf/\$2500 per month.