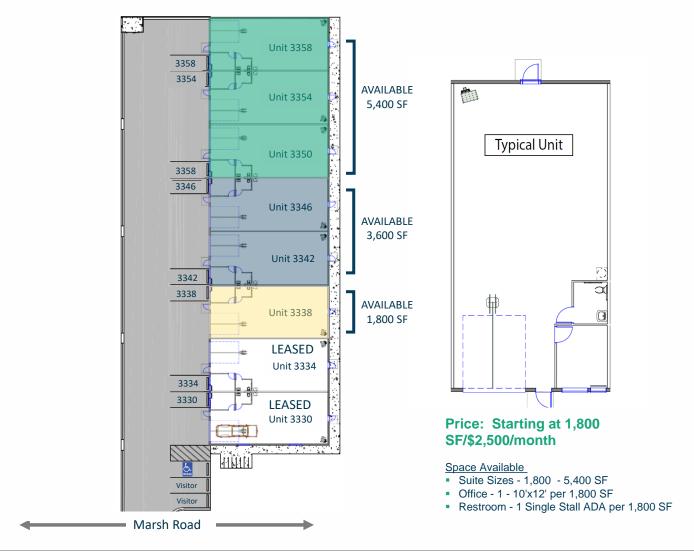

### **Property Summary**

Lease Rate: \$2,500 per month p/1,800sf

Lease Term: 1 year

Available SF: 1,800 - 10,800

Clear Height: 18'

Overhead Doors: 12' X 14'

Zoning: Industrial Limited

### **Property Overview**

Newly constructed flex storage and workspace on Madison's far-east side. Each 1,800 SF heated shop has a floor drain, air-conditioned 10' X 12' office, 1 single stall ADA restroom, 12' X 14' OH door, 18' clear height, 3-phase electrical service, 2 designated parking stalls and a sprinkler system Suite options range from 1,800 SF to 5,400 SF. Tenant is responsible for separately metered utilities, and phone/data. Starting at 1,800 sf/\$2500 per month.