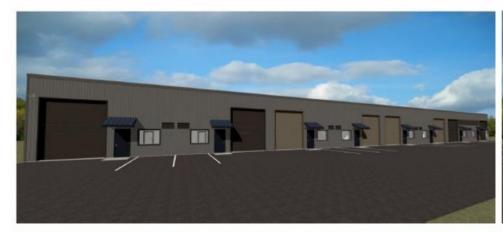

# PROPERTY PHOTOS

3330 MARSH ROAD

OAKBROOK CORPORATION 2 Science Court, Suite 200 Madison, WI 53711 BRYANT MEYER, CCIM Broker, Associate 0: (608) 443-1004 C: (608) 633-2242 bmeyer@oakbrookcorp.com

TONY KEUNTJES

### **Property Overview**

Newly constructed flex storage and workspace on Madison's far-east side. Each 1,800 SF heated shop has a floor drain, air-conditioned 10' X 12' office, 1 single stall ADA restroom, 12' X 14' OH door, 18' clear height, 3-phase electrical service, 2 designated parking stalls and a sprinkler system Suite options range from 1,800 SF to 5,400 SF. Tenant is responsible for separately metered utilities, and phone/data. Starting at 1,800 sf/\$2500 per month.