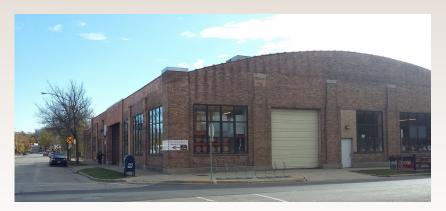

# **Main Street Industries**

931 E Main St, Madison, WI 53703

A second-stage business incubator in the heart of the Capitol East District

## **About Main Street Industries**

**Central City Location:** 931 E. Main St - 1 mile east of the Capitol Square in the heart of the Capitol East District and the vibrant Williamson-Marquette neighborhood. Restaurants, shops and public transportation located within easy walking distance.