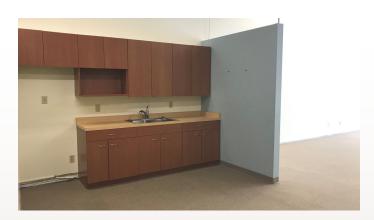

### **Suite Information:**

- ♦ 1726 Square Feet
- ♦ Private office, conference room, main area
- ♦ Kitchen area, storage room, large window
- ♦ Double entry door from interior building hallway
- ♦ Security Deposit = 1 Month's Rent