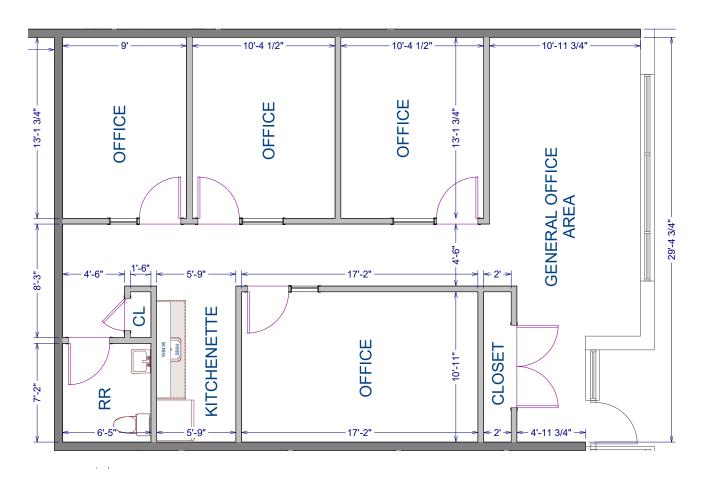

## **Nelson Road Business Center**

4009 Felland Road | Madison, WI 53718

Suite 108

### **Total SF Available:**

1,300 SF

All office with reception area and 4 private offices

# CLICK TO VIEW VIRTUAL TOUR

Note: This space plan is subject to existing field conditions. This drawing is proprietary and the exclusive property of St. John Properties, Inc. Any duplications, distribution, or other unauthorized use is strictly prohibited.