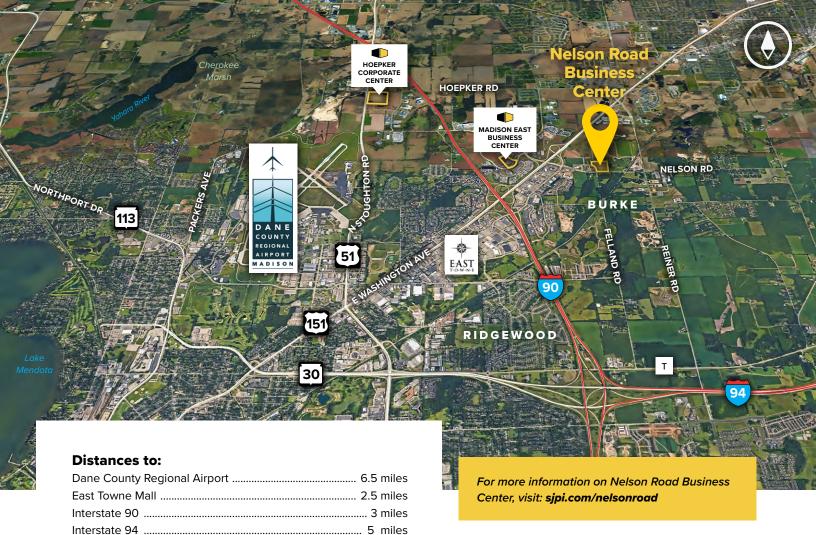

### **About the Property**

Nelson Road Business Center is located at the fareast side of the City of Madison, in Dane County. The business center is one-half mile east of Highway 151 and Nelson Road Intersection and one-half mile north of the Intersection of Highway 151 and I-90, I-39, I-94.

## **Contact Us**

For additional leasing information or to schedule a tour, contact:

 Madison, WI (Downtown)
 9 miles

 Milwaukee, W (Downtown)
 75 miles

 US 51
 4 miles

 US 151
 3 miles