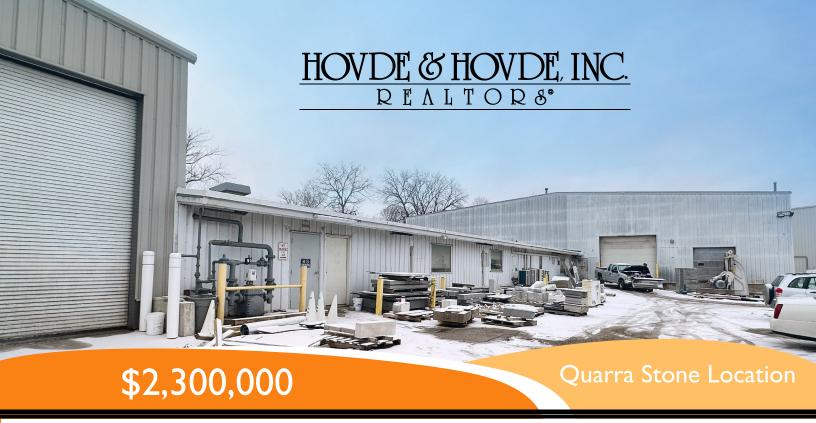

#### 333 Atlas Avenue, Madison WI 53714

### Conveniently located near access to Highway 51, 30 and 1-90/94

In one of Madison's industrial blocks.

A property ideal for heavy industrial/manufacturing. Floor capacity almost unlimited. Has an on-site water settling pond for settling out cut stone residue. Will be eliminated if not needed by new owner. Various ceiling heights lends to different manufacturing operations. 8 inch water main servers part of the production area. Currently home to Quarra Stone.

### 333 Atlas Avenue • Madison, Wisconsin