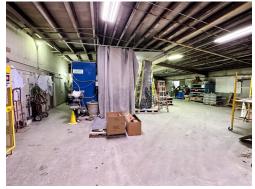

### Conveniently located near access to Highway 51, 30 and 1-90/94

In one of Madison's industrial blocks.

A property ideal for heavy industrial/manufacturing. Floor capacity almost unlimited. Has an on-site water settling pond for settling out cut stone residue. Will be eliminated if not needed by new owner. Various ceiling heights lends to different manufacturing operations. 8 inch water main servers part of the production area. Currently home to Quarra Stone.

Could close sooner with a leaseback arrangement until property is vacated. An adjacent 1.9 acre parcel is currently leases by Quarra and is NOT a part of this sale. Occupancy January 2024.

- 4 interconnected buildings of production/manufacturing space, 32,500 sq. ft.
- Free standing office, 1,400 sq.ft.
- Large commercial/industrial 3 phase electrical service