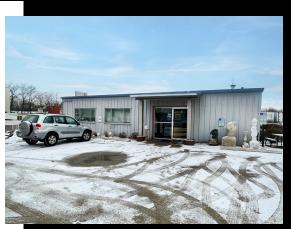

Could close sooner with a leaseback arrangement until property is vacated. An adjacent 1.9 acre parcel is currently leases by Quarra and is NOT a part of this sale. Occupancy January 2024.

- 4 interconnected buildings of production/manufacturing space, 32,500 sq. ft.
- Free standing office, 1,400 sq.ft.
- Large commercial/industrial 3 phase electrical service