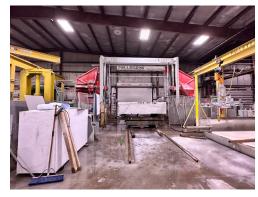

### Conveniently located near access to Highway 51, 30 and 1-90/94

In one of Madison's industrial blocks.

A property ideal for heavy industrial/manufacturing. Floor capacity almost unlimited. Has an on-site water settling pond for settling out cut stone residue. Will be eliminated if not needed by new owner. Various ceiling heights lends to different manufacturing operations. 8 inch water main servers part of the production area. Currently home to Quarra Stone.

Could close sooner with a leaseback arrangement until property is vacated. An adjacent 1.9 acre parcel is currently leases by Quarra and is NOT a part of this sale. Occupancy January 2024.

- 4 interconnected buildings of production/manufacturing space, 32,500 sq. ft.
- Free standing office, 1,400 sq.ft.
- Large commercial/industrial 3 phase electrical service