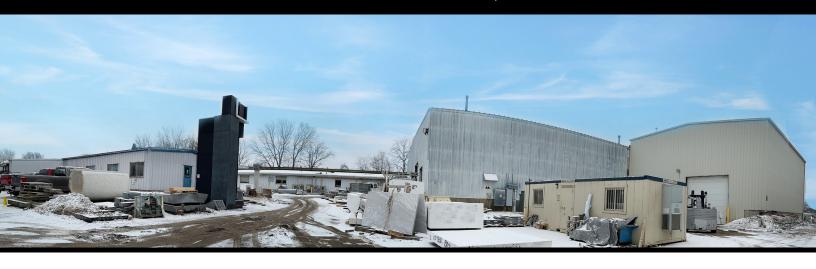

### Conveniently located near access to Highway 51, 30 and 1-90/94

In one of Madison's industrial blocks.

A property ideal for heavy industrial/manufacturing. Floor capacity almost unlimited. Has an on-site water settling pond for settling out cut stone residue. Will be eliminated if not needed by new owner. Various ceiling heights lends to different manufacturing operations. 8 inch water main servers part of the production area. Currently home to Quarra Stone.

Could close sooner with a leaseback arrangement until property is vacated. An adjacent 1.9 acre parcel is currently leases by Quarra and is NOT a part of this sale. Occupancy January 2024.

- 4 interconnected buildings of production/manufacturing space, 32,500 sq. ft.
- Free standing office, 1,400 sq.ft.
- Large commercial/industrial 3 phase electrical service