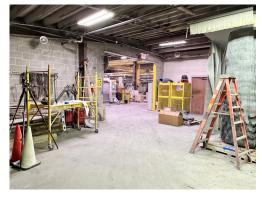

### Conveniently located near access to Highway 51, 30 and 1-90/94

In one of Madison's industrial blocks.

A property ideal for heavy industrial/manufacturing. Floor capacity almost unlimited. Has an on-site water settling pond for settling out cut stone residue. Will be eliminated if not needed by new owner. Various ceiling heights lends to different manufacturing operations. 8 inch water main servers part of the production area. Currently home to Quarra Stone.

Could close sooner with a leaseback arrangement until property is vacated. An adjacent 1.9 acre parcel is currently leases by Quarra and is NOT a part of this sale. Occupancy January 2024.

- 4 interconnected buildings of production/manufacturing space, 32,500 sq. ft.
- Free standing office, 1,400 sq.ft.
- Large commercial/industrial 3 phase electrical service