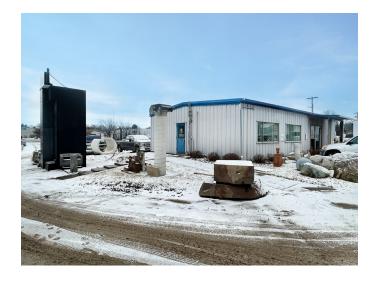

### Conveniently located near access to Highway 51, 30 and 1-90/94

In one of Madison's industrial blocks.

A property ideal for heavy industrial/manufacturing. Floor capacity almost unlimited. Has an on-site water settling pond for settling out cut stone residue. Will be eliminated if not needed by new owner. Various ceiling heights lends to different manufacturing operations. 8 inch water main servers part of the production area. Currently home to Quarra Stone.