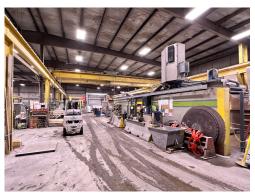

### Conveniently located near access to Highway 51, 30 and 1-90/94

In one of Madison's industrial blocks.

A property ideal for heavy industrial/manufacturing. Floor capacity almost unlimited. Has an on-site water settling pond for settling out cut stone residue. Will be eliminated if not needed by new owner. Various ceiling heights lends to different manufacturing operations. 8 inch water main servers part of the production area. Currently home to Quarra Stone.

Could close sooner with a leaseback arrangement until property is vacated. An adjacent 1.9 acre parcel is currently leases by Quarra and is NOT a part of this sale. Occupancy January 2024.

- 4 interconnected buildings of production/manufacturing space, 32,500 sq. ft.
- Free standing office, 1,400 sq.ft.
- Large commercial/industrial 3 phase electrical service