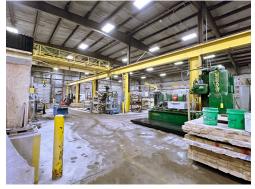

### Conveniently located near access to Highway 51, 30 and 1-90/94

In one of Madison's industrial blocks.

A property ideal for heavy industrial/manufacturing. Floor capacity almost unlimited. Has an on-site water settling pond for settling out cut stone residue. Will be eliminated if not needed by new owner. Various ceiling heights lends to different manufacturing operations. 8 inch water main servers part of the production area. Currently home to Quarra Stone.

Could close sooner with a leaseback arrangement until property is vacated. An adjacent 1.9 acre parcel is currently leases by Quarra and is NOT a part of this sale. Occupancy January 2024.

- 4 interconnected buildings of production/manufacturing space, 32,500 sq. ft.
- Free standing office, 1,400 sq.ft.
- Large commercial/industrial 3 phase electrical service