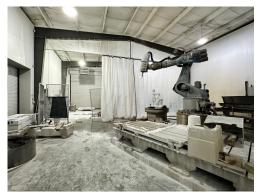

### Conveniently located near access to Highway 51, 30 and 1-90/94

In one of Madison's industrial blocks.

A property ideal for heavy industrial/manufacturing. Floor capacity almost unlimited. Has an on-site water settling pond for settling out cut stone residue. Will be eliminated if not needed by new owner. Various ceiling heights lends to different manufacturing operations. 8 inch water main servers part of the production area. Currently home to Quarra Stone.

Could close sooner with a leaseback arrangement until property is vacated. An adjacent 1.9 acre parcel is currently leases by Quarra and is NOT a part of this sale. Occupancy January 2024.

- 4 interconnected buildings of production/manufacturing space, 32,500 sq. ft.
- Free standing office, 1,400 sq.ft.
- Large commercial/industrial 3 phase electrical service