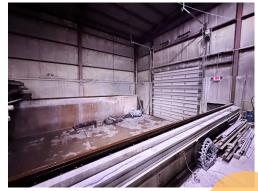

### Conveniently located near access to Highway 51, 30 and 1-90/94

In one of Madison's industrial blocks.

A property ideal for heavy industrial/manufacturing. Floor capacity almost unlimited. Has an on-site water settling pond for settling out cut stone residue. Will be eliminated if not needed by new owner. Various ceiling heights lends to different manufacturing operations. 8 inch water main servers part of the production area. Currently home to Quarra Stone.