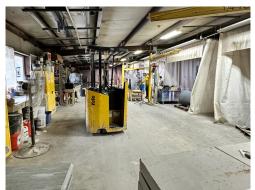

### Conveniently located near access to Highway 51, 30 and 1-90/94

In one of Madison's industrial blocks.

A property ideal for heavy industrial/manufacturing. Floor capacity almost unlimited. Has an on-site water settling pond for settling out cut stone residue. Will be eliminated if not needed by new owner. Various ceiling heights lends to different manufacturing operations. 8 inch water main servers part of the production area. Currently home to Quarra Stone.

Could close sooner with a leaseback arrangement until property is vacated. An adjacent 1.9 acre parcel is currently leases by Quarra and is NOT a part of this sale. Occupancy January 2024.

- 4 interconnected buildings of production/manufacturing space, 32,500 sq. ft.
- Free standing office, 1,400 sq.ft.
- Large commercial/industrial 3 phase electrical service