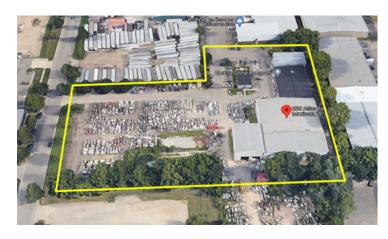

### Conveniently located near access to Highway 51, 30 and 1-90/94

In one of Madison's industrial blocks.

A property ideal for heavy industrial/manufacturing. Floor capacity almost unlimited. Has an on-site water settling pond for settling out cut stone residue. Will be eliminated if not needed by new owner. Various ceiling heights lends to different manufacturing operations. 8 inch water main servers part of the production area. Currently home to Quarra Stone.

Could close sooner with a leaseback arrangement until property is vacated. An adjacent 1.9 acre parcel is currently leases by Quarra and is NOT a part of this sale. Occupancy January 2024.

- 4 interconnected buildings of production/manufacturing space, 32,500 sq. ft.
- Free standing office, 1,400 sq.ft.
- Large commercial/industrial 3 phase electrical service