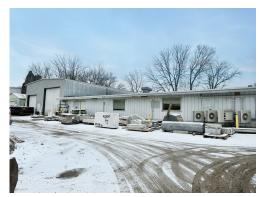

### Conveniently located near access to Highway 51, 30 and 1-90/94

In one of Madison's industrial blocks.

A property ideal for heavy industrial/manufacturing. Floor capacity almost unlimited. Has an on-site water settling pond for settling out cut stone residue. Will be eliminated if not needed by new owner. Various ceiling heights lends to different manufacturing operations. 8 inch water main servers part of the production area. Currently home to Quarra Stone.

Could close sooner with a leaseback arrangement until property is vacated. An adjacent 1.9 acre parcel is currently leases by Quarra and is NOT a part of this sale. Occupancy January 2024.

- 4 interconnected buildings of production/manufacturing space, 32,500 sq. ft.
- Free standing office, 1,400 sq.ft.
- Large commercial/industrial 3 phase electrical service