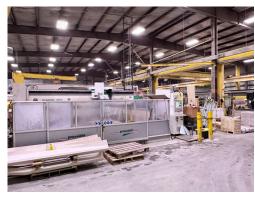

### Conveniently located near access to Highway 51, 30 and 1-90/94

In one of Madison's industrial blocks.

A property ideal for heavy industrial/manufacturing. Floor capacity almost unlimited. Has an on-site water settling pond for settling out cut stone residue. Will be eliminated if not needed by new owner. Various ceiling heights lends to different manufacturing operations. 8 inch water main servers part of the production area. Currently home to Quarra Stone.

Could close sooner with a leaseback arrangement until property is vacated. An adjacent 1.9 acre parcel is currently leases by Quarra and is NOT a part of this sale. Occupancy January 2024.

- 4 interconnected buildings of production/manufacturing space, 32,500 sq. ft.
- Free standing office, 1,400 sq.ft.
- Large commercial/industrial 3 phase electrical service