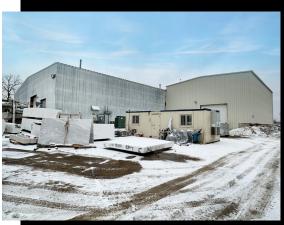

### Conveniently located near access to Highway 51, 30 and 1-90/94

In one of Madison's industrial blocks.

A property ideal for heavy industrial/manufacturing. Floor capacity almost unlimited. Has an on-site water settling pond for settling out cut stone residue. Will be eliminated if not needed by new owner. Various ceiling heights lends to different manufacturing operations. 8 inch water main servers part of the production area. Currently home to Quarra Stone.

Could close sooner with a leaseback arrangement until property is vacated. An adjacent 1.9 acre parcel is currently leases by Quarra and is NOT a part of this sale. Occupancy January 2024.

- 4 interconnected buildings of production/manufacturing space, 32,500 sq. ft.
- Free standing office, 1,400 sq.ft.
- Large commercial/industrial 3 phase electrical service