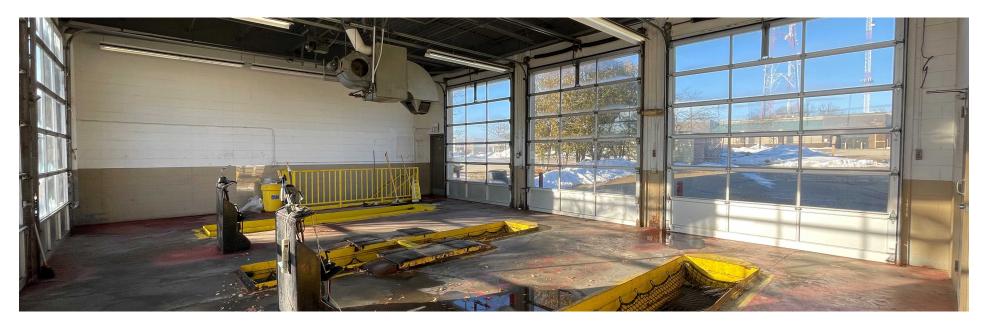

## **Property Overview**

Re-use or convert this former Jiffy Lube service station featuring (3) service bays, (3) service pits, above-ground oil and transmission fluid tanks, air compressor, and (6) motorized drive-in doors.

The 700 SF retail portion has (2) restrooms and is fully heated and cooled. The 1,170 SF shop space is heated via a ceiling mounted modine furnace. Underground pit space provides additional storage and work space. Lighted monument signage is available on Whitney Way.