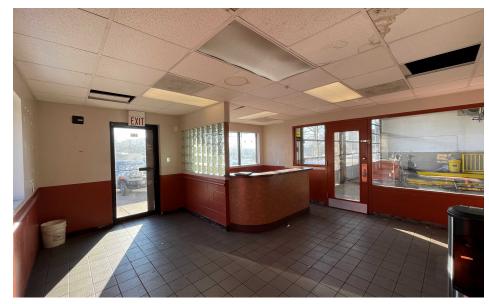

The 700 SF retail portion has (2) restrooms and is fully heated and cooled. The 1,170 SF shop space is heated via a ceiling mounted modine furnace. Underground pit space provides additional storage and work space. Lighted monument signage is available on Whitney Way.