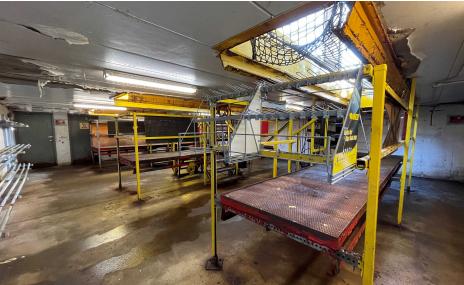

The 700 SF retail portion has (2) restrooms and is fully heated and cooled. The 1,170 SF shop space is heated via a ceiling mounted modine furnace. Underground pit space provides additional storage and work space. Lighted monument signage is available on Whitney Way.