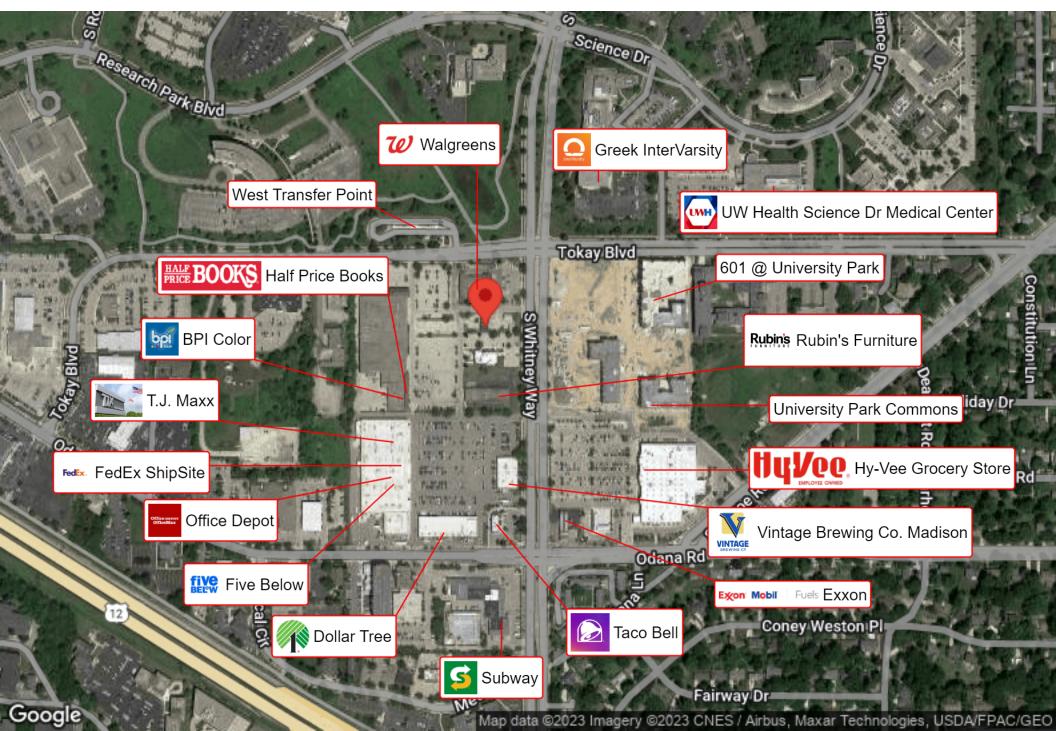

### **Location Overview**

The site is well situated on Madison's west side neighboring many local and national businesses. Directly across Whitney Way boasts the University Park apartment project, which will house over 450 new residents.

## **BUSINESS MAP**

Oakbrook
Integrated Real Estate Services

648 SOUTH WHITNEY WAY