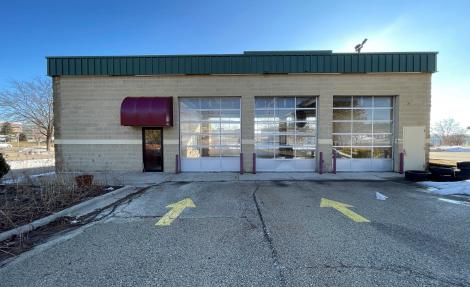

## **Property Overview**

Re-use or convert this former Jiffy Lube service station featuring (3) service bays, (3) service pits, above-ground oil and transmission fluid tanks, air compressor, and (6) motorized drive-in doors.

The 700 SF retail portion has (2) restrooms and is fully heated and cooled. The 1,170 SF shop space is heated via a ceiling mounted modine furnace. Underground pit space provides additional storage and work space. Lighted monument signage is available on Whitney Way.

# PROPERTY PHOTOS

### 648 SOUTH WHITNEY WAY

OAKBROOK CORPORATION 2 Science Court, Suite 200 Madison, WI 53711

TONY KEUNTJES
Associate
0: (608) 443-1039
C: (715) 451-3252
akeuntjes@oakbrookcorp.com

CHRIS CAULUM, CCIM, SIOR
Vice President of Commercial Brokerage
0: (608) 443-1040
C: 608-443-1040
ccaulum@oakbrookcorp.com