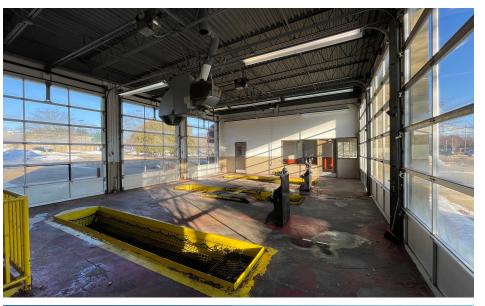

## **Property Overview**

Re-use or convert this former Jiffy Lube service station featuring (3) service bays, (3) service pits, above-ground oil and transmission fluid tanks, air compressor, and (6) motorized drive-in doors.

The 700 SF retail portion has (2) restrooms and is fully heated and cooled. The 1,170 SF shop space is heated via a ceiling mounted modine furnace. Underground pit space provides additional storage and work space. Lighted monument signage is available on Whitney Way.