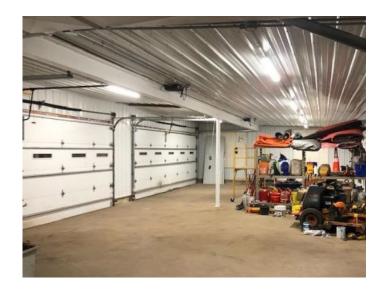

# **Building Amenities**

- Main building fully conditioned with 2 overhead at-grade doors
- 10'-11' ceilings
- · Stand-alone garage heated by gas Modine
- Circular driveway for easy ingress/egress and loading for trucks
- Large illuminated, 2 sided monument sign
- Fenced storage area