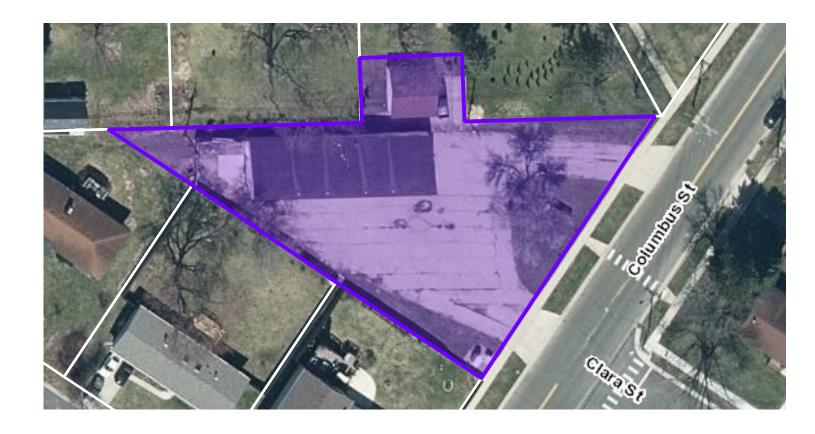

per month for main building \$750 per month for garage building

Tenant pays for snow, grounds and utilities

Landlord pays for RE taxes and building insurance

Availability 2/1/2022

Term Flexible

**Building Class** Flex

**Parking** 5:1000 (.54 acre lot)

Notes Under new ownership/management

TI allowance available for renovations

# **Building Amenities**

- Main building fully conditioned with 2 overhead at-grade doors
- 10'-11' ceilings
- · Stand-alone garage heated by gas Modine
- Circular driveway for easy ingress/egress and loading for trucks
- Large illuminated, 2 sided monument sign
- Fenced storage area

### Map



# **For More Information**

TJ Blitz 608.444.9440 tblitz@cresa.com



#### Cresa

613 Williamson Street, Suite 210 Madison, WI 53703 cresa.com/madison