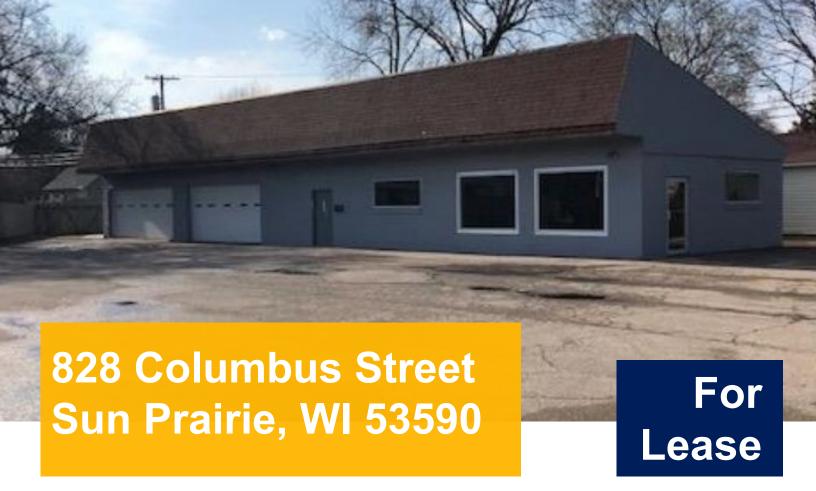

# **Space Profile**

Premises Approximately 3,100 SF

Main building is approximately 2,700 SF

- Approximately ½ shop & ½ office/showroom.
- Stand-alone garage is approximately 400 SF

**Rental Rate** \$3,500 per month for both buildings (if leased together)

\$3,000 per month for main building \$750 per month for garage building

Tenant pays for snow, grounds and utilities

Landlord pays for RE taxes and building insurance

Availability 2/1/2022

Term Flexible

**Building Class** Flex

**Parking** 5:1000 (.54 acre lot)

Notes Under new ownership/management

TI allowance available for renovations

# **Building Amenities**

- Main building fully conditioned with 2 overhead at-grade doors
- 10'-11' ceilings
- · Stand-alone garage heated by gas Modine
- Circular driveway for easy ingress/egress and loading for trucks
- Large illuminated, 2 sided monument sign
- Fenced storage area