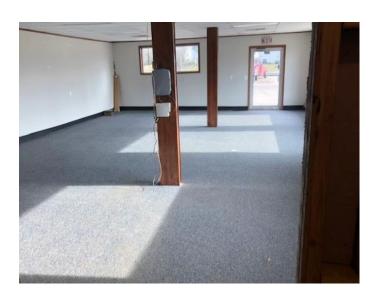

# **Space Profile**

Premises Approximately 3,100 SF

Main building is approximately 2,700 SF

- Approximately ½ shop & ½ office/showroom.
- Stand-alone garage is approximately 400 SF

**Rental Rate** \$3,500 per month for both buildings (if leased together)

# **Building Amenities**

- Main building fully conditioned with 2 overhead at-grade doors
- 10'-11' ceilings
- · Stand-alone garage heated by gas Modine
- Circular driveway for easy ingress/egress and loading for trucks
- Large illuminated, 2 sided monument sign
- Fenced storage area