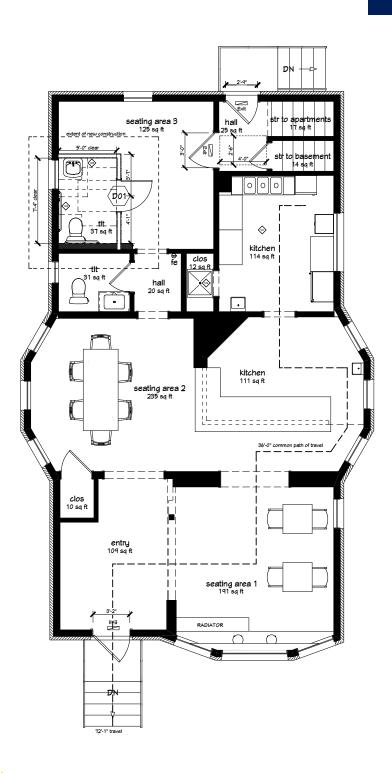

## **Space Profile**

**Premises** 

1,330 SF main floor

900 SF basement floor

Rental Rate \$3,500/mo
Availability Immediate

**Term** Expires 4/30/2024

#### **Features**

- · Just renovated, painted and cleaned
- · Kitchen up to code
- · Highly walkable
- · Campus location

#### **For More Information**

Cresa 613 Williamson Street Suite 210 Madison, WI 53703 cresa.com/madison



TJ Blitz 608.444.9440 tblitz@cresa.com

#### Map



Even though obtained from sources deemed reliable, no warranty or representation, express or implied, is made as to the accuracy of the information herein, and it is subject to errors, omissions, change of price, rental or other conditions, withdrawal without notice, and to any special listing conditions imposed by our principals.





Floor Plan - 1,800 SF



#### **For More Information**

Cresa 613 Williamson Street Suite 210 Madison, WI 53703 cresa.com/madison







# **417 State Street**

Madison, WI 53703

## **Contact:**



**TJ Blitz** 608.444.9440 tblitz@cresa.com











Cresa © 2019. All rights reserved. The information contained in this document has been obtained from sources believed reliable. While Cresa does not doubt its accuracy, Cresa has not verified it and makes no guarantee, warranty, or representation about it. It is your responsibility to independently confirm its accuracy and completeness. Any projections, opinions, assumptions or estimates used are for example only and do not represent the current or future performance of the property. The value of this transaction to you depends on tax and other factors which shoul