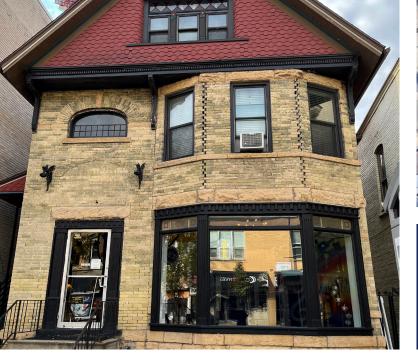

# **417 State Street**

Madison, WI 53703

### **Space Profile**

**Premises** 

1,330 SF main floor

900 SF basement floor

Rental Rate \$3,500/mo
Availability Immediate

**Term** Expires 4/30/2024

#### **Features**

- · Just renovated, painted and cleaned
- · Kitchen up to code
- · Highly walkable
- · Campus location