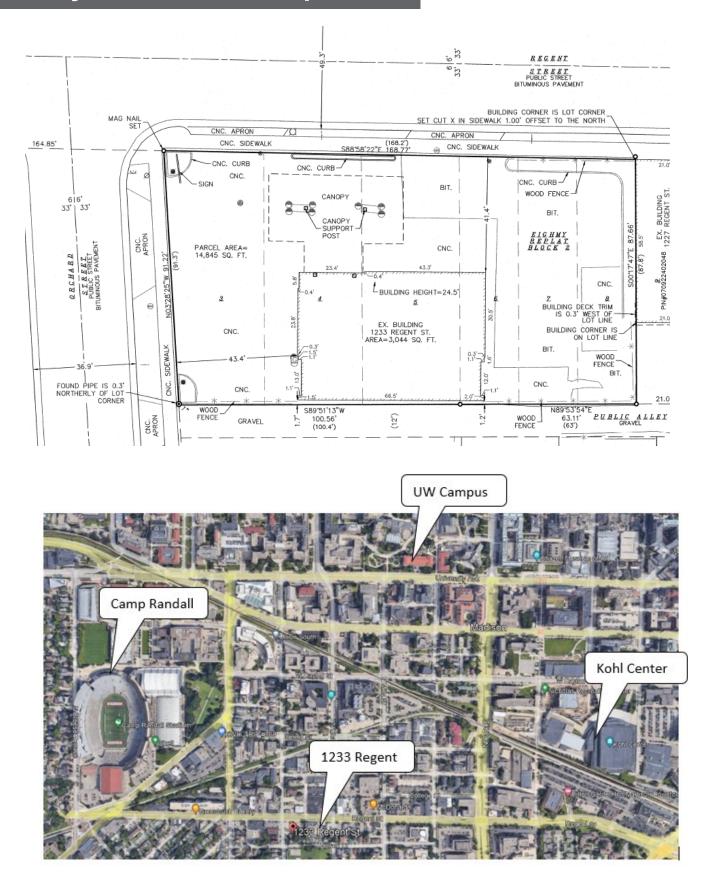

- Extremely high walkable score (90)
- Shown in the City of Madison's Future Land Use Plan for 3-4 story buildings and up to 70 units per acre
- Functional shape and size to maximize development footprint
- High visibility along Regent Street
- Three blocks from Camp Randall football stadium
- Five blocks from the Kohl Center
- Prime location serving a mix of students and owner-occupied residences in the Greenbush Neighborhood

## **Survey and Location Map**