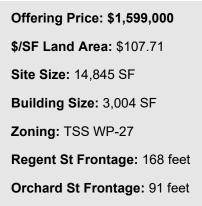

- Extremely high walkable score (90)
- Shown in the City of Madison's Future Land Use Plan for 3-4 story buildings and up to 70 units per acre
- Functional shape and size to maximize development footprint
- High visibility along Regent Street
- Three blocks from Camp Randall football stadium
- Five blocks from the Kohl Center
- Prime location serving a mix of students and owner-occupied residences in the Greenbush Neighborhood