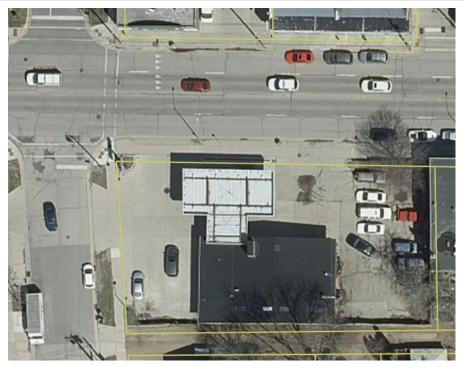

## PRIME REDEVELOPMENT SITE IN DOWNTOWN MADISON

## 1233 Regent Street Madison, WI



JENSEN'S PLETE AUTO REPA

Andrew G. Bussen Managing Principal Strata Real Estate LLC 2001 W. Beltline Highway Suite 101 Madison, Wisconsin 53713 o: (608) 310-7570 c: (608) 658-9034



- Extremely high walkable score (90)
- Shown in the City of Madison's Future Land Use Plan for 3-4 story buildings and up to 70 units per acre
- Functional shape and size to maximize development footprint
- High visibility along Regent Street
- Three blocks from Camp Randall football stadium
- Five blocks from the Kohl Center
- Prime location serving a mix of students and owner-occupied residences in the Greenbush Neighborhood



## **Survey and Location Map**