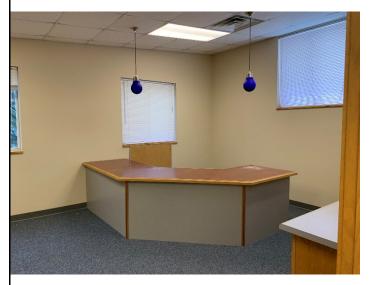

ich includes 2 large offices & a large lobby area. Ample parking onsite and exterior signage available. Vacant and ready for move in.

| Rent                       | \$1,504.50/Month + \$100/mo CAM fee |
|----------------------------|-------------------------------------|
| Square Feet (approx.)      | 2,124 sq.ft. office space           |
| Utilities Paid By Resident | 60% of Gas & 60% Electric.          |



James Stopple - jim@madisonproperty.com
Direct Line (608) 268-4912 - Office (608) 251-8777 - Fax (608) 255-9656
Tony Xiong - tony@madisonproperty.com - Direct Line (608) 268-4987

www.madisonproperty.com/realestate



# 1st Floor Office



2,124 sq.ft. total





## **Exterior Photos**















### 1<sup>st</sup> Floor Photos















### 2<sup>nd</sup> Floor Photos















Site Plan