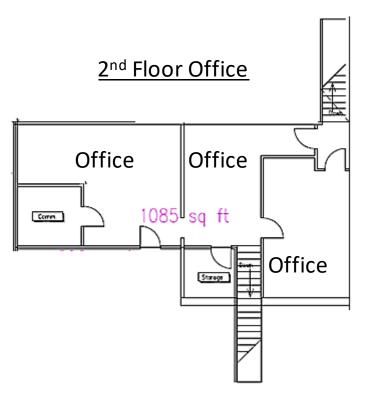

# Commercial Space For Lease

275 Bruce St. Suite #300 Verona, WI

Great office/flex space located just off Highway 18/Verona Rd. On the main level there is 1,039 sq.ft. with a private entrance, one large office, a large open reception/work area and one shared bathroom/kitchen break room. On the  $2^{nd}$  floor there is additional 1,085 sq.ft. of office space which includes 2 large offices & a large lobby area. Ample parking onsite and exterior signage available. Vacant and ready for move in.

# 1st Floor Office

2,124 sq.ft. total