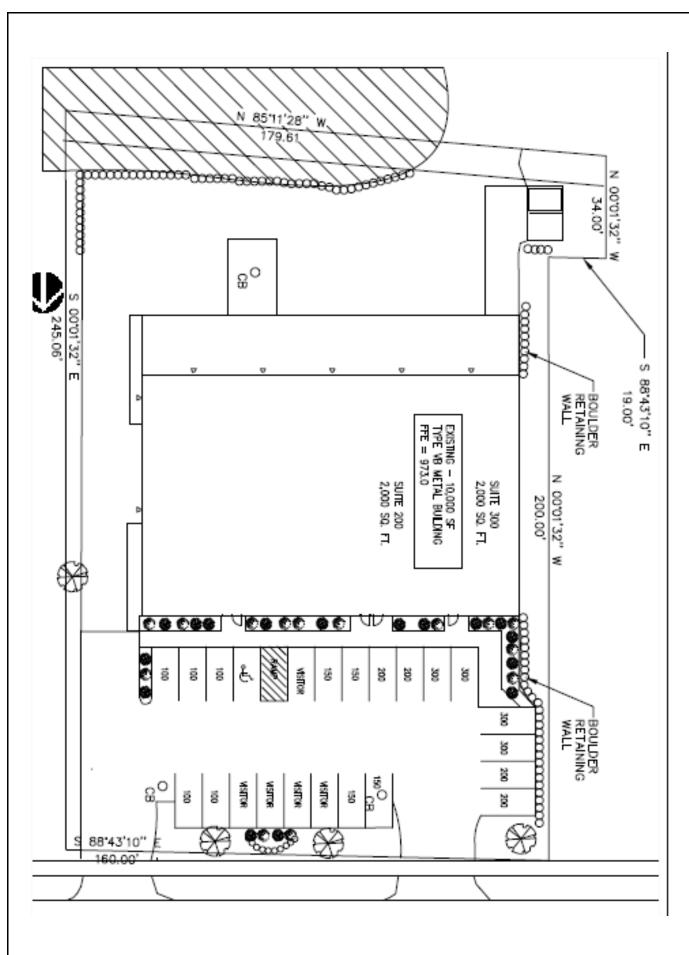

udes 2 large offices & a large lobby area. Ample parking onsite and exterior signage available. Vacant and ready for move in.

| Rent                       | \$1,504.50/Month + \$100/mo CAM fee |
|----------------------------|-------------------------------------|
| Square Feet (approx.)      | 2,124 sq.ft. office space           |
| Utilities Paid By Resident | 60% of Gas & 60% Electric.          |



James Stopple - jim@madisonproperty.com
Direct Line (608) 268-4912 - Office (608) 251-8777 - Fax (608) 255-9656
Tony Xiong - tony@madisonproperty.com - Direct Line (608) 268-4987

www.madisonproperty.com/realestate



# 1st Floor Office



2,124 sq.ft. total





## **Exterior Photos**















### 1<sup>st</sup> Floor Photos















### 2<sup>nd</sup> Floor Photos















Site Plan