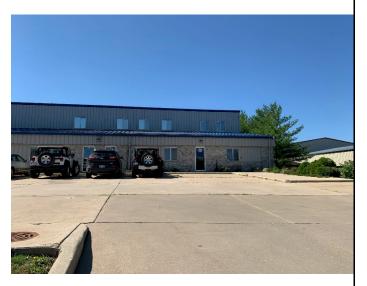

/kitchen break room. On the  $2^{nd}$  floor there is additional 1,085 sq.ft. of office space which includes 2 large offices & a large lobby area. Ample parking onsite and exterior signage available. Vacant and ready for move in.

| Rent                       | \$1,504.50/Month + \$100/mo CAM fee |
|----------------------------|-------------------------------------|
| Square Feet (approx.)      | 2,124 sq.ft. office space           |
| Utilities Paid By Resident | 60% of Gas & 60% Electric.          |



James Stopple - jim@madisonproperty.com
Direct Line (608) 268-4912 - Office (608) 251-8777 - Fax (608) 255-9656
Tony Xiong - tony@madisonproperty.com - Direct Line (608) 268-4987

www.madisonproperty.com/realestate



# 1st Floor Office



2,124 sq.ft. total





## **Exterior Photos**















### 1<sup>st</sup> Floor Photos















### 2<sup>nd</sup> Floor Photos















Site Plan