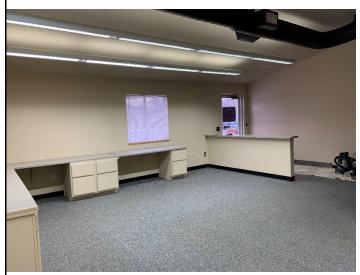

e is additional 1,085 sq.ft. of office space which includes 2 large offices & a large lobby area. Ample parking onsite and exterior signage available. Vacant and ready for move in.

| Rent                       | \$1,504.50/Month + \$100/mo CAM fee |
|----------------------------|-------------------------------------|
| Square Feet (approx.)      | 2,124 sq.ft. office space           |
| Utilities Paid By Resident | 60% of Gas & 60% Electric.          |



James Stopple - jim@madisonproperty.com
Direct Line (608) 268-4912 - Office (608) 251-8777 - Fax (608) 255-9656
Tony Xiong - tony@madisonproperty.com - Direct Line (608) 268-4987

www.madisonproperty.com/realestate



# 1st Floor Office



2,124 sq.ft. total





## **Exterior Photos**















### 1<sup>st</sup> Floor Photos















### 2<sup>nd</sup> Floor Photos















Site Plan