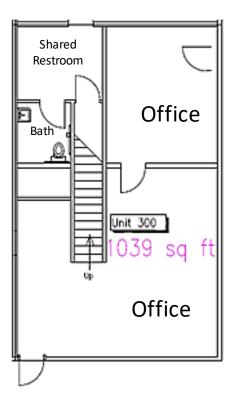

# Commercial Space For Lease

275 Bruce St. Suite #300 Verona, WI

Great office/flex space located just off Highway 18/Verona Rd. On the main level there is 1,039 sq.ft. with a private entrance, one large office, a large open reception/work area and one shared bathroom/kitchen break room. On the  $2^{nd}$  floor there is additional 1,085 sq.ft. of office space which includes 2 large offices & a large lobby area. Ample parking onsite and exterior signage available. Vacant and ready for move in.

# 1st Floor Office

2,124 sq.ft. total