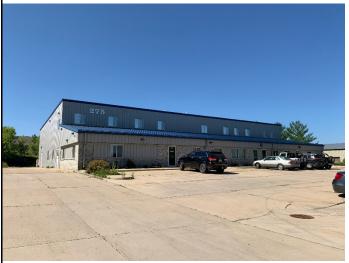

itchen break room. On the  $2^{nd}$  floor there is additional 1,085 sq.ft. of office space which includes 2 large offices & a large lobby area. Ample parking onsite and exterior signage available. Vacant and ready for move in.

| Rent                       | \$1,504.50/Month + \$100/mo CAM fee |
|----------------------------|-------------------------------------|
| Square Feet (approx.)      | 2,124 sq.ft. office space           |
| Utilities Paid By Resident | 60% of Gas & 60% Electric.          |



James Stopple - jim@madisonproperty.com
Direct Line (608) 268-4912 - Office (608) 251-8777 - Fax (608) 255-9656
Tony Xiong - tony@madisonproperty.com - Direct Line (608) 268-4987

www.madisonproperty.com/realestate



# 1st Floor Office



2,124 sq.ft. total





## **Exterior Photos**















### 1<sup>st</sup> Floor Photos















### 2<sup>nd</sup> Floor Photos















Site Plan