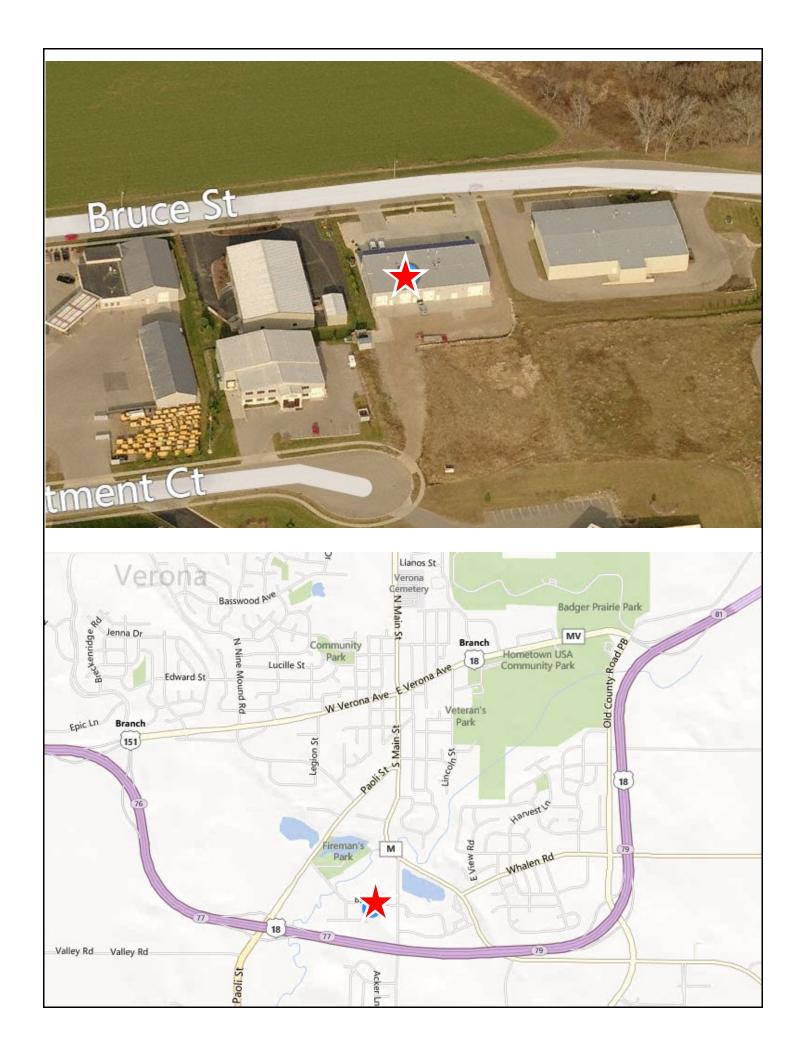

one large office, a large open reception/work area and one shared bathroom/kitchen break room. On the  $2^{nd}$  floor there is additional 1,085 sq.ft. of office space which includes 2 large offices & a large lobby area. Ample parking onsite and exterior signage available. Vacant and ready for move in.

| Rent                       | \$1,504.50/Month + \$100/mo CAM fee |
|----------------------------|-------------------------------------|
| Square Feet (approx.)      | 2,124 sq.ft. office space           |
| Utilities Paid By Resident | 60% of Gas & 60% Electric.          |



James Stopple - jim@madisonproperty.com
Direct Line (608) 268-4912 - Office (608) 251-8777 - Fax (608) 255-9656
Tony Xiong - tony@madisonproperty.com - Direct Line (608) 268-4987

www.madisonproperty.com/realestate



# 1st Floor Office



2,124 sq.ft. total





## **Exterior Photos**















### 1<sup>st</sup> Floor Photos















### 2<sup>nd</sup> Floor Photos















Site Plan