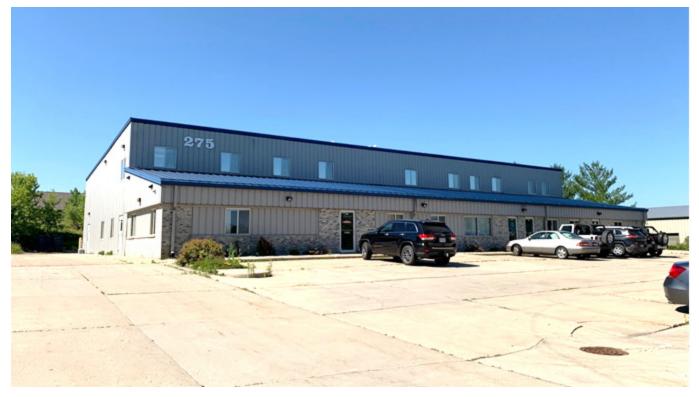

# Commercial Space For Lease

275 Bruce St. Suite #300 Verona, WI



Great office/flex space located just off Highway 18/Verona Rd. On the main level there is 1,039 sq.ft. with a private entrance, one large office, a large open reception/work area and one shared bathroom/kitchen break room. On the  $2^{nd}$  floor there is additional 1,085 sq.ft. of office space which includes 2 large offices & a large lobby area. Ample parking onsite and exterior signage available. Vacant and ready for move in.

| Rent                       | \$1,504.50/Month + \$100/mo CAM fee |
|----------------------------|-------------------------------------|
| Square Feet (approx.)      | 2,124 sq.ft. office space           |
| Utilities Paid By Resident | 60% of Gas & 60% Electric.          |



James Stopple - jim@madisonproperty.com
Direct Line (608) 268-4912 - Office (608) 251-