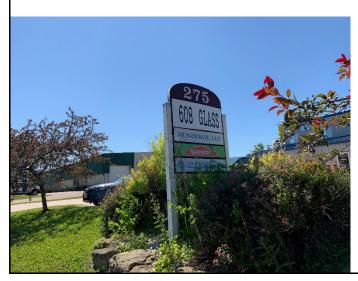

# Commercial Space For Lease

275 Bruce St. Suite #300 Verona, WI

Great office/flex space located just off Highway 18/Verona Rd. On the main level there is 1,039 sq.ft. with a private entrance, one large office, a large open reception/work area and one shared bathroom/kitchen break room. On the  $2^{nd}$  floor there is additional 1,085 sq.ft. of office space which includes 2 large offices & a large lobby area. Ample parking onsite and exterior signage available. Vacant and ready for move in.

## **Exterior Photos**