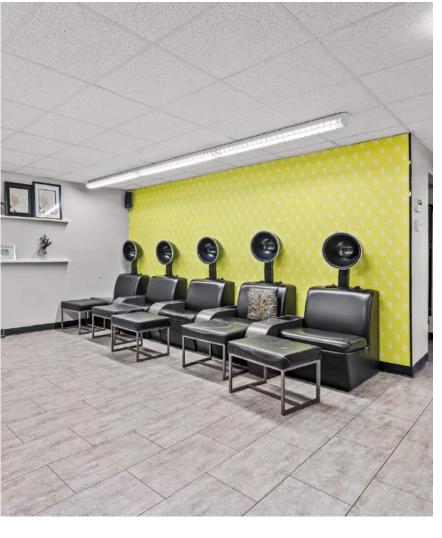

Mixed-use property on one of New Berlin's busiest streets boasts an open concept and spacious main level floor currently fitted for a hair salon, but can be easily converted into a variety of other retail opportunities. This Class B storefront features multiple offices in the back, a kitchen, locker room, and laundry room. Upper level of this property has it's own separate entrance, leading to one 1-bed and two 2-bed rental units, fully occupied, and receiving \$2,150/m. Rental units each have their own separate garage space in the back of the property.