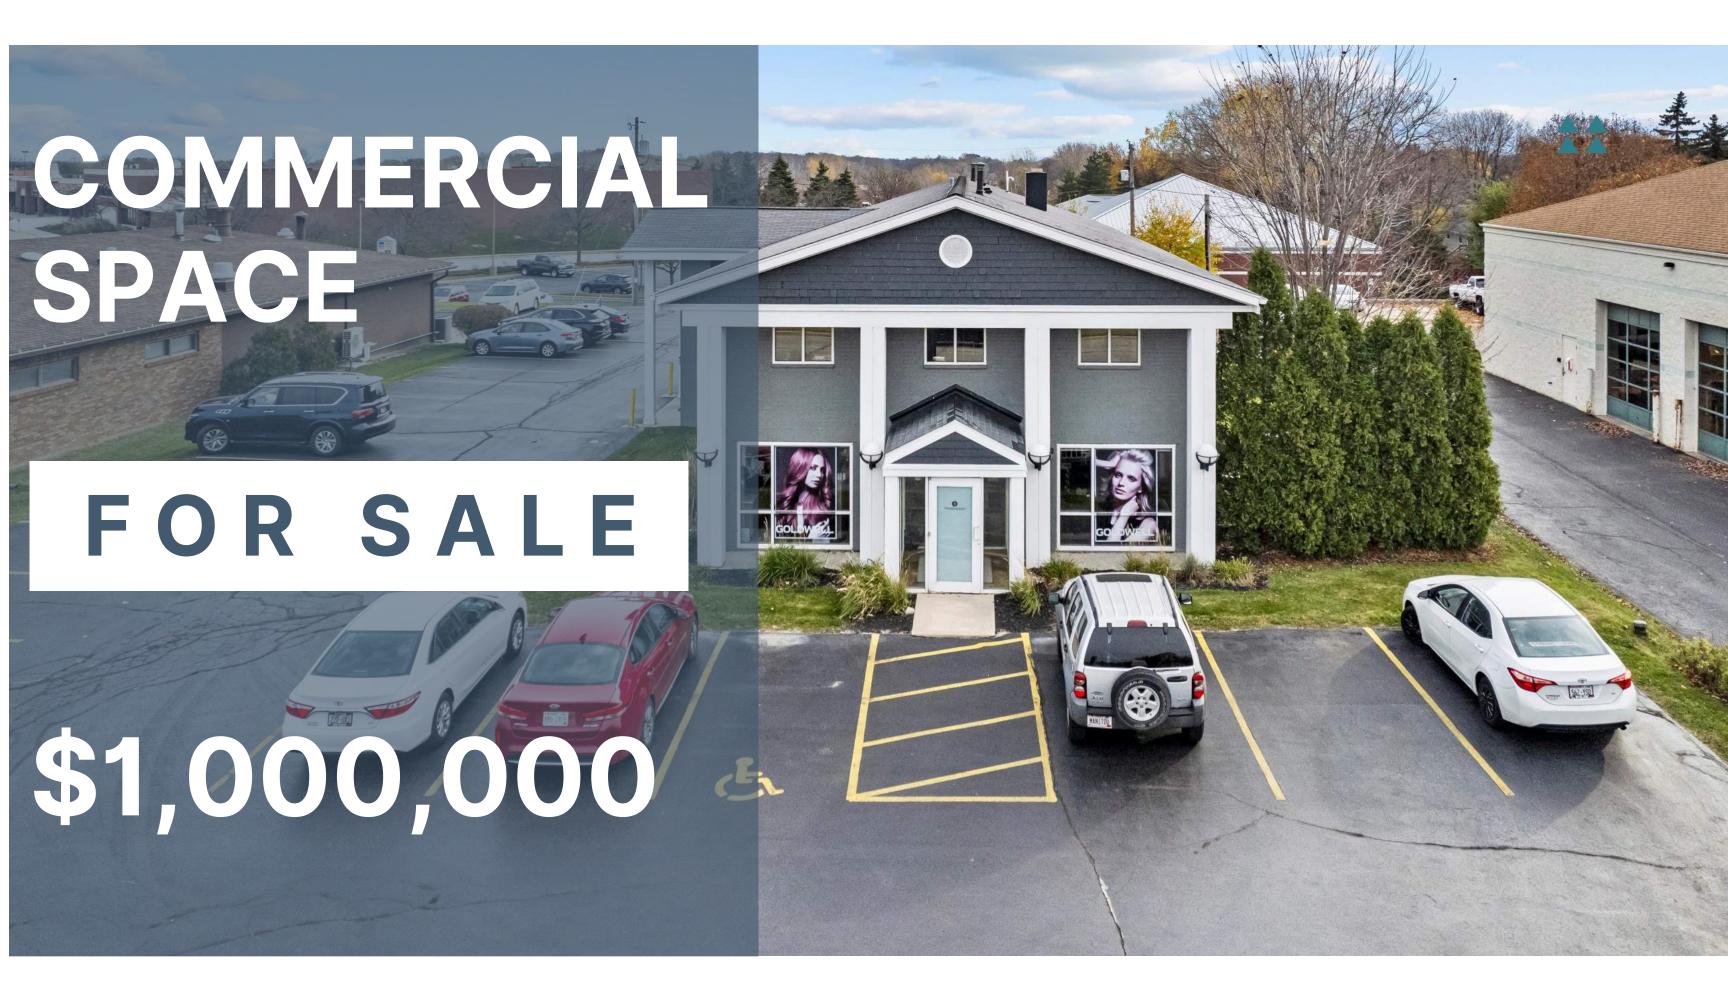

Mixed-use property on one of New Berlin's busiest streets boasts an open concept and spacious main level floor currently fitted for a hair salon, but can be easily converted into a variety of other retail opportunities. This Class B storefront features multiple offices in the back, a kitchen, locker room, and laundry room. Upper level of this property has it's own separate entrance, leading to one 1-bed and two 2-bed rental units, fully occupied, and receiving \$2,150/m. Rental units each have their own separate garage space in the back of the property.

## **SPACE DETAILS**

- 31,000 Daily Traffic Count on corner of S. Moorland (soon to be expanded) and W. National st. 2 Miles from I-94 onramp.
- 2,896 ft of Updated & Modern Storefront, Flexible
  Office Space
- 3 Occupied Residential Units
- 3 Car Garage with Separate Stalls
- Large Private Lot