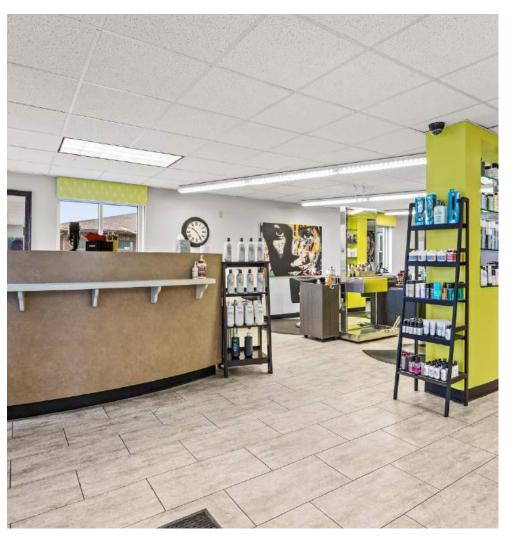

Mixed-use property on one of New Berlin's busiest streets boasts an open concept and spacious main level floor currently fitted for a hair salon, but can be easily converted into a variety of other retail opportunities. This Class B storefront features multiple offices in the back, a kitchen, locker room, and laundry room. Upper level of this property has it's own separate entrance, leading to one 1-bed and two 2-bed rental units, fully occupied, and receiving \$2,150/m. Rental units each have their own separate garage space in the back of the property.