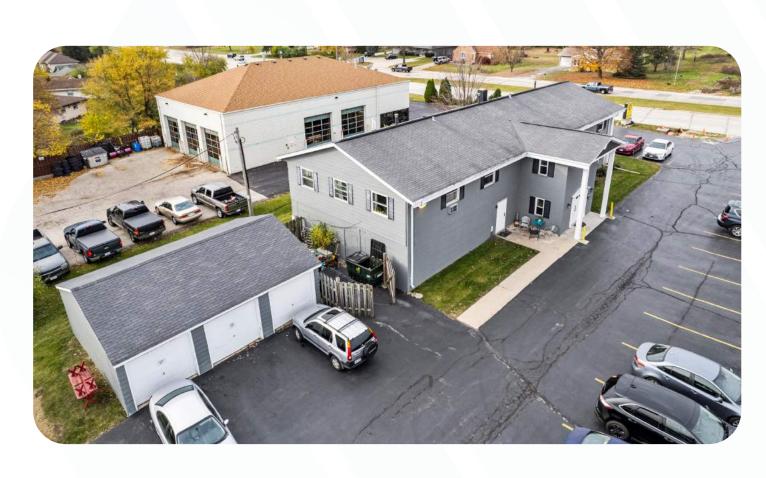

Mixed-use property on one of New Berlin's busiest streets boasts an open concept and spacious main level floor currently fitted for a hair salon, but can be easily converted into a variety of other retail opportunities. This Class B storefront features multiple offices in the back, a kitchen, locker room, and laundry room. Upper level of this property has it's own separate entrance, leading to one 1-bed and two 2-bed rental units, fully occupied, and receiving \$2,150/m. Rental units each have their own separate garage space in the back of the property.

## **SPACE DETAILS**

- 31,000 Daily Traffic Count on corner of S. Moorland (soon to be expanded) and W. National st. 2 Miles from I-94 onramp.
- 2,896 ft of Updated & Modern Storefront, Flexible
  Office Space
- 3 Occupied Residential Units
- 3 Car Garage with Separate Stalls
- Large Private Lot