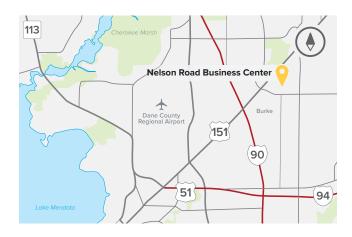

## **About Nelson Road Business Center**

Nelson Road Business Center is located at the far-east side of the City of Madison, Wisconsin in Dane County. The business center is located one-half mile east of the Highway 151 and Nelson Road intersection and one-half mile north of the Intersection of Highway 151 and Interstates 90, 39, 94. Nelson Road Business Center is just minutes from restaurants, regional shopping and lodging.