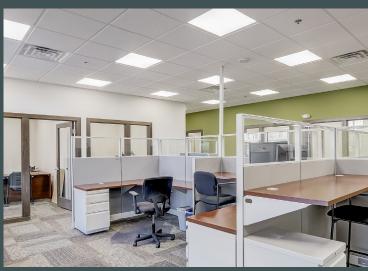

## Sublease Available - Below Market Rent

Fantastic office location, conveniently located on Madison's near East side at the new mixed-use development Carbon at Union Corners. The space features a new build-out, allowing plug-and-play use with existing furniture.

#### **Property Highlights:**

- + 5,000 SF Brand new office on first floor
- + Completely built out and ready for occupancy
- + Below market rate significant cost saving opportunity
- + Furniture available
- + Term through January 31, 2025