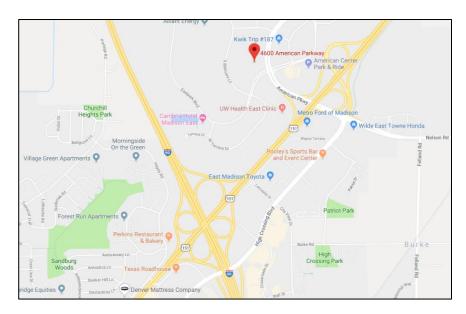

#### Location

Established in 1992, the American Center business park, one of the largest in the state, offers a wide variety of financial and professional services businesses, restaurants, hotels, multifamily housing, and healthcare providers.

4600 American Parkway is less than 3 miles from East Towne Mall and less than 20-minute drive from downtown Madison and Dane County Regional Airport. Also, just a few miles to the northeast is a mix of shops and restaurants including Target, Costco, Starbucks, Noodles & Company, and Marcus Palace Cinema.

Bus service is also available on American Parkway near the entrance of the property.