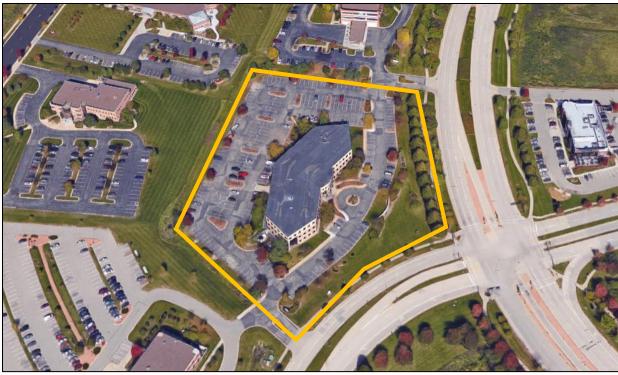

#### **Property Summary**

4600 American Parkway is conveniently located in the American Center business park with excellent access from Interestate 90/94/39 and U.S. Highway 151. The impressive three-story 76,891 square foot building features several tenants with national and international presence. The building is an excellent choice for any company and their employees — located in a park-like setting on over five acres, 4600 American Parkway features ample free parking and expansive views.

**Building Description:** 76,891 square foot, four-story professional building. Part of the nearly 450-acre

American Center business park.

**Space Availability:** Suite 108 3,011 RSF

Suite 200 10,242 RSF Suite 202 6,214 RSF Suite 300 10,311 RSF