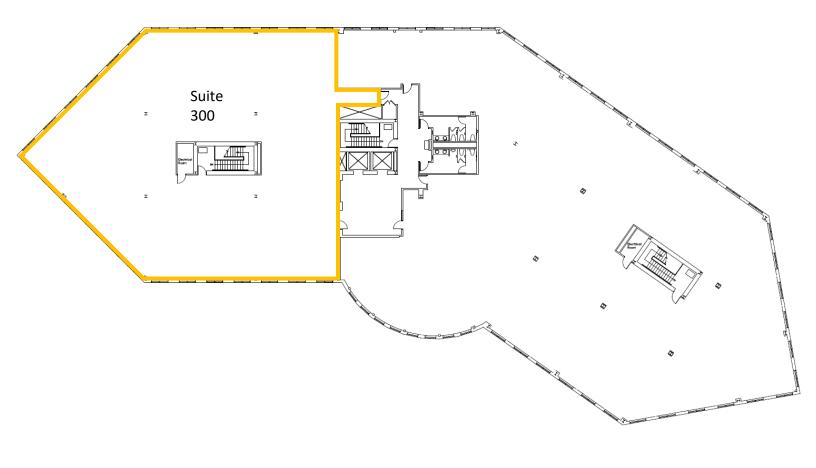

,242 RSF Suite 202 6,214 RSF Suite 300 10,311 RSF

**Lease Rate:** \$13.00 - \$13.50 NNN

Occupancy: Suite 200, 300 – Immediate Suite 108, 202 – 60 days

Improvements: Negotiable

**Parking:** Four parking stalls per 1,000 SF leased

Amenities:

- Easy access to downtown, shopping, restaurants, and the interstate/highways
- Common conference room and tenant breakroom
- Complete remodel of lobby and common area restrooms in 2018
- Secure building with after-hours card access
- Ample on-site parking at no additional charge
- GPS Needlepoint Bipolar Ionization air purification system
- Touch-free restroom features
- Storage space available



t: 608-294-9400

### **First Floor**



Suite 108 3,011 RSF



### **Second Floor**



Suite 200 10,242 RSF

Suite 202 6,214 RSF



## **Third Floor**



Suite 300 10,300 RSF



#### Location

Established in 1992, the American Center business park, one of the largest in the state, offers a wide variety of financial and professional services businesses, restaurants, hotels, multifamily housing, and healthcare providers.

4600 American Parkway is less than 3 miles from East Towne Mall and less than 20-minute drive from downtown Madison and Dane County Regional Airport. Also, just a few miles to the northeast is a mix of shops and restaurants including Target, Costco, Starbucks, Noodles & Company, and Marcus Palace Cinema.

Bus service is also available on American Parkway near the entrance of the property.







### **Area and Site Overview**