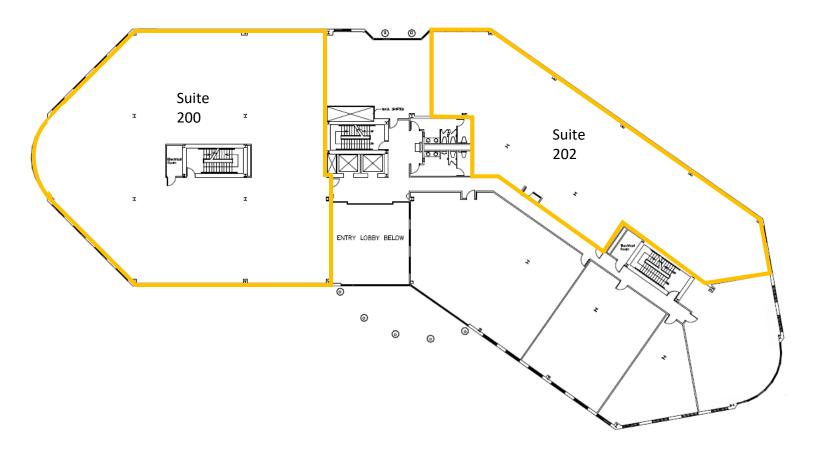

ss park.

**Space Availability:** Suite 108 3,011 RSF

Suite 200 10,242 RSF Suite 202 6,214 RSF Suite 300 10,311 RSF

**Lease Rate:** \$13.00 - \$13.50 NNN

Occupancy: Suite 200, 300 – Immediate Suite 108, 202 – 60 days

Improvements: Negotiable

**Parking:** Four parking stalls per 1,000 SF leased

Amenities:

- Easy access to downtown, shopping, restaurants, and the interstate/highways
- Common conference room and tenant breakroom
- Complete remodel of lobby and common area restrooms in 2018
- Secure building with after-hours card access
- Ample on-site parking at no additional charge
- GPS Needlepoint Bipolar Ionization air purification system
- Touch-free restroom features
- Storage space available



t: 608-294-9400

### **First Floor**



Suite 108 3,011 RSF



### **Second Floor**



Suite 200 10,242 RSF

Suite 202 6,214 RSF



## **Third Floor**



Suite 300 10,300 RSF



#### Location

Established in 1992, the American Center business park, one of the largest in the state, offers a wide variety of financial and professional services businesses, restaurants, hotels, multifamily housing, and healthcare providers.

4600 American Parkway is less than 3 miles from East Towne Mall and less than 20-minute drive from downtown Madison and Dane County Regional Airport. Also, just a few miles to the northeast is a mix of shops and restaurants including Target, Costco, Starbucks, Noodles & Company, and Marcus Palace Cinema.

Bus service is also available on American Parkway near the entrance of the property.







### **Area and Site Overview**