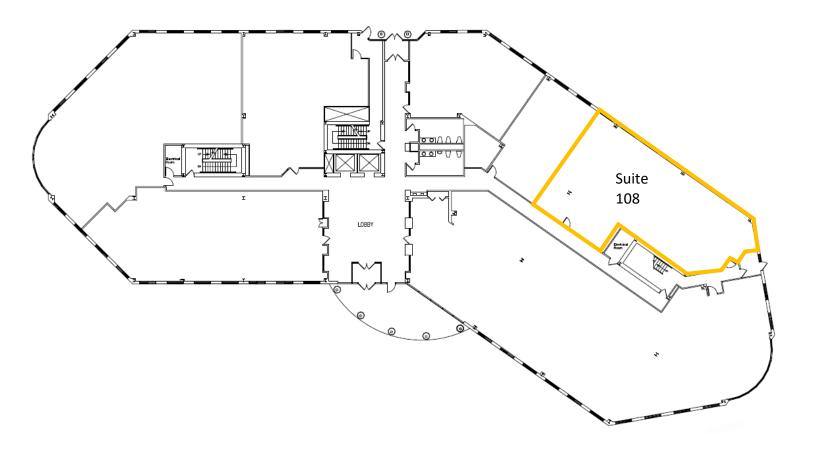

of the nearly 450-acre

American Center business park.

**Space Availability:** Suite 108 3,011 RSF

Suite 200 10,242 RSF Suite 202 6,214 RSF Suite 300 10,311 RSF

**Lease Rate:** \$13.00 - \$13.50 NNN

Occupancy: Suite 200, 300 – Immediate Suite 108, 202 – 60 days

Improvements: Negotiable

**Parking:** Four parking stalls per 1,000 SF leased

Amenities:

- Easy access to downtown, shopping, restaurants, and the interstate/highways
- Common conference room and tenant breakroom
- Complete remodel of lobby and common area restrooms in 2018
- Secure building with after-hours card access
- Ample on-site parking at no additional charge
- GPS Needlepoint Bipolar Ionization air purification system
- Touch-free restroom features
- Storage space available



t: 608-294-9400

### **First Floor**



Suite 108 3,011 RSF



### **Second Floor**



Suite 200 10,242 RSF

Suite 202 6,214 RSF



## **Third Floor**



Suite 300 10,300 RSF



#### Location

Established in 1992, the American Center business park, one of the largest in the state, offers a wide variety of financial and professional services businesses, restaurants, hotels, multifamily housing, and healthcare providers.

4600 American Parkway is less than 3 miles from East Towne Mall and less than 20-minute drive from downtown Madison and Dane County Regional Airport. Also, just a few miles to the northeast is a mix of shops and restaurants including Target, Costco, Starbucks, Noodles & Company, and Marcus Palace Cinema.

Bus service is also available on American Parkway near the entrance of the property.







### **Area and