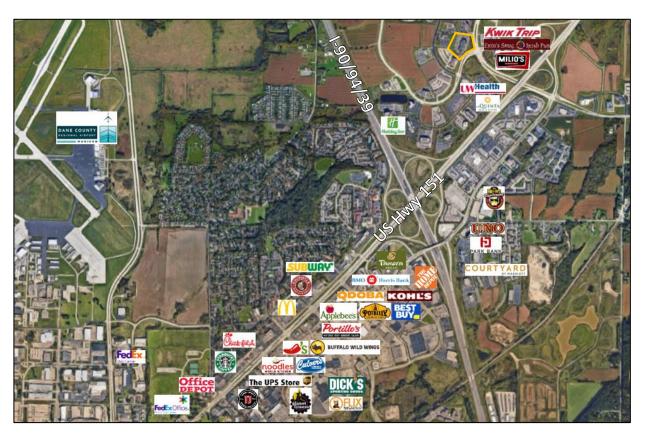

RSF



### **Second Floor**



Suite 200 10,242 RSF

Suite 202 6,214 RSF



## **Third Floor**



Suite 300 10,300 RSF



#### Location

Established in 1992, the American Center business park, one of the largest in the state, offers a wide variety of financial and professional services businesses, restaurants, hotels, multifamily housing, and healthcare providers.

4600 American Parkway is less than 3 miles from East Towne Mall and less than 20-minute drive from downtown Madison and Dane County Regional Airport. Also, just a few miles to the northeast is a mix of shops and restaurants including Target, Costco, Starbucks, Noodles & Company, and Marcus Palace Cinema.

Bus service is also available on American Parkway near the entrance of the property.







### **Area and Site Overview**