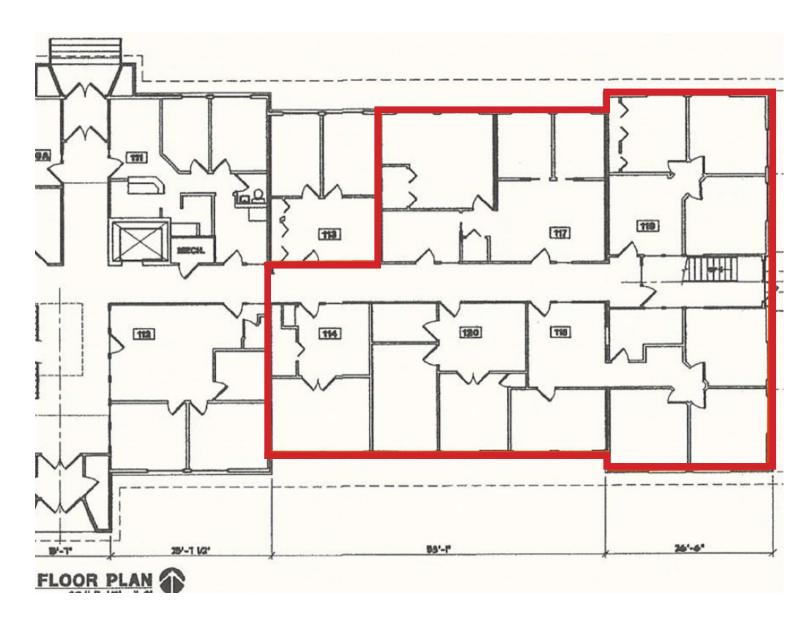

### **Floor Plan**

#### **Space Profile**

| Premises     | 4,534 RSF.                                                                                                                                   |
|--------------|----------------------------------------------------------------------------------------------------------------------------------------------|
| Rental Rate  | \$10.56 per RSF, Full Service Gross.                                                                                                         |
| Availability | February 1 <sup>st</sup> , 2023 through August 31 <sup>st</sup> , 2023<br>(longer lease term available via a direct<br>lease with landlord). |
| Layout       | Office intensive layout, currenlty utilized for a mental health practice.                                                                    |