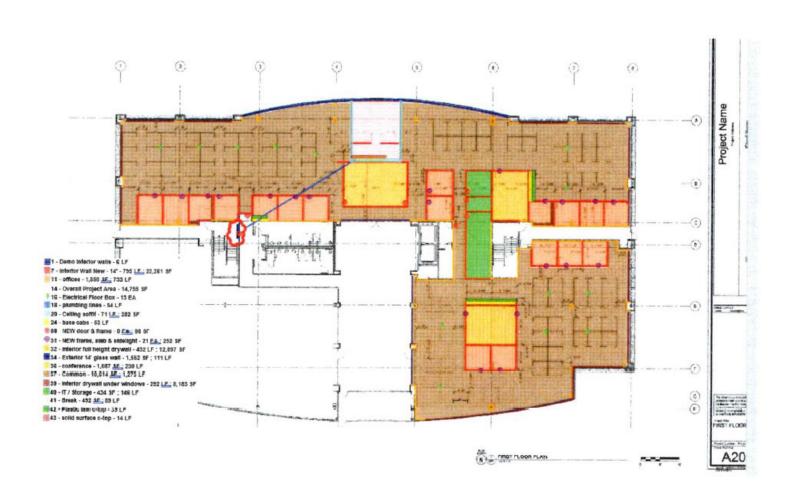

#### **Space Profile**

Premises 16,663 SF (divisible)
Rental Rate \$22/ SF Gross Rent

**Availability** Immediate

**Term** Current lease runs through 7/31/2026

**Parking** 4:1,000/ SF