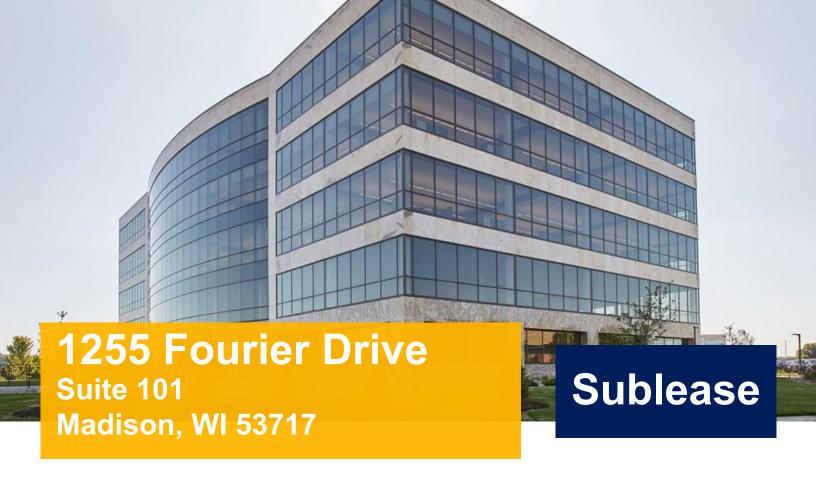

#### **Space Profile**

Premises 16,663 SF (divisible)
Rental Rate \$22/ SF Gross Rent

**Availability** Immediate

**Term** Current lease runs through 7/31/2026

**Parking** 4:1,000/ SF

## **Building Amenities**

- Air conditioning
- · Natural light, large floor to ceiling windows
- Atrium lobby
- Outdoor seating/ picnic area
- Controlled access
- Fitness center
- Security system
- · Restaurants, hotels, and shopping is within walking distance
- Features 10' ceilings
- · Open and bright work environment
- · High efficiency HVAC system