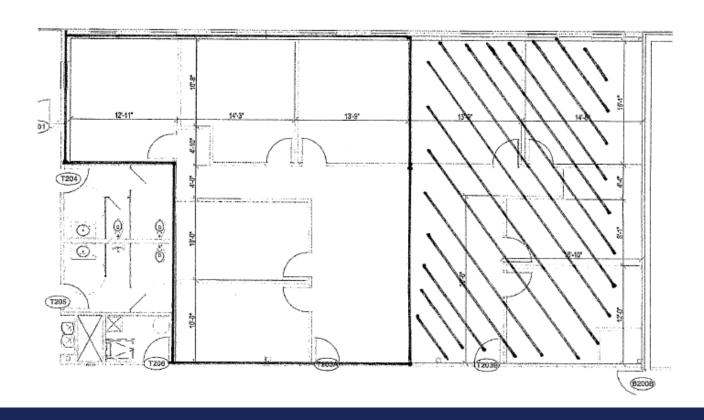

## **Space Profile:**

Premises 2nd Floor RSF 1,600 RSF

Rental Rate \$22.00 MG PSF

OPEX Plus utilities
Availability Immediate

**Term** Thru 6/30/2024

Built 2000

Parking Free surface parking

Space is not currently demised. Approximately

Notes half of the suite is

currently being used. Landlord will construct

demising wall.