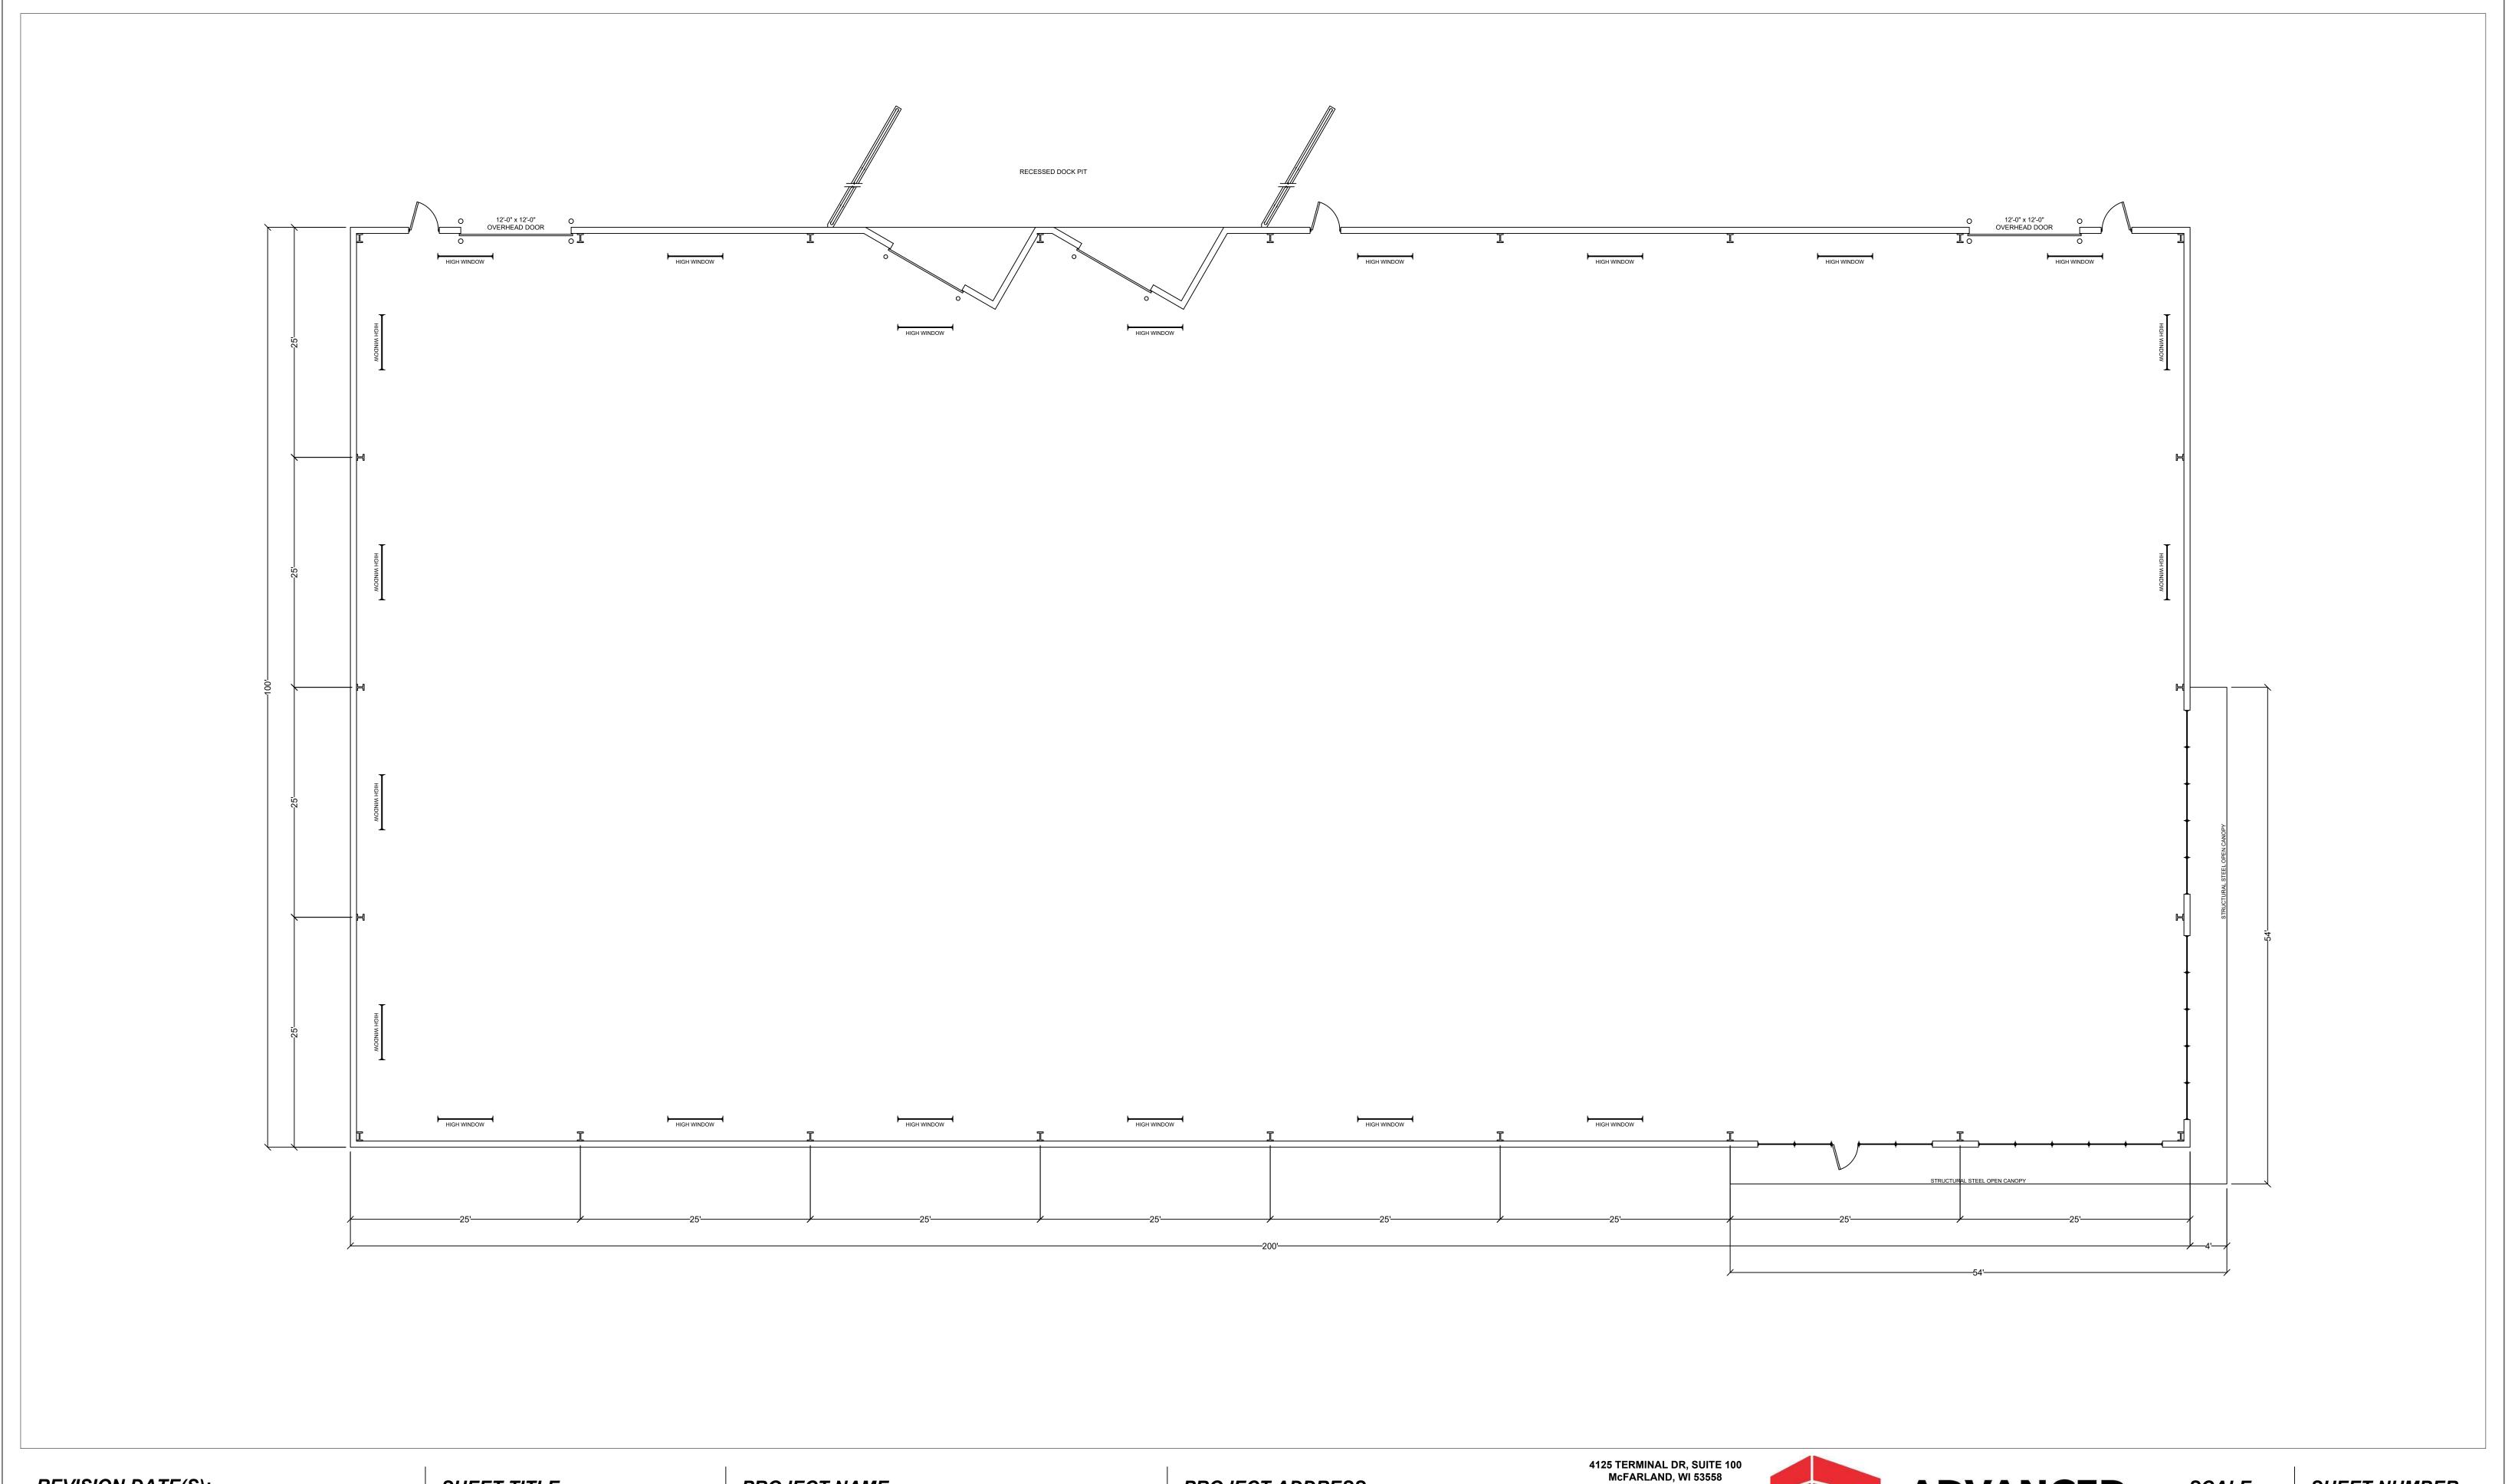

| REVISION DATE(S):        | SHEET TITLE: | PROJECT NAME:           | PROJECT ADDRESS: | McFARLAND, WI 53558<br>(608) 833-0900                                                                                                                                                                                                                                                  | ADVANCED | SCALE:       | SHEET NUMBER: |
|--------------------------|--------------|-------------------------|------------------|----------------------------------------------------------------------------------------------------------------------------------------------------------------------------------------------------------------------------------------------------------------------------------------|----------|--------------|---------------|
| 09/26/2022<br>10/11/2022 | FLOORPLAN    | MEMBRINO - BLAZING STAR | MADISON, WI      | COPYRIGHT ADVANCED BUILDING CORPORATION. IT IS UNLAWFUL FOR ANYONE TO USE OR REPRODUCE ALL OR ANY PORTION OF THESE DOCUMENTS WITHOUT THE EXPRESSED WRITTEN PERMISSION OF ABC. THIS DRAWING AND ALL INFORMATION CONTAINED HEREIN REMAIN THE PROPERTY OF A DVANCED BUILDING CORPORATION. | BUILDING | 1/8" = 1'-0" | S.1           |