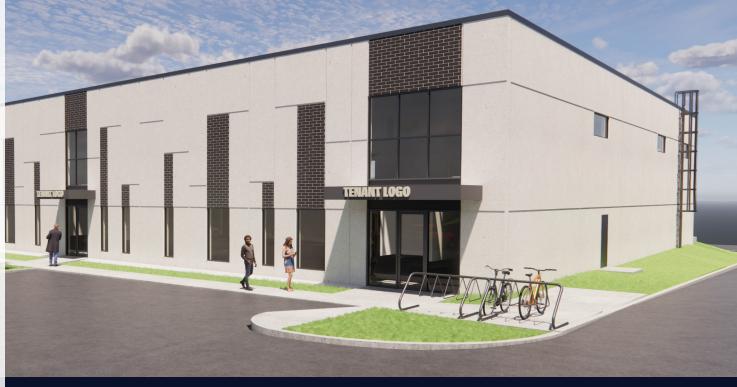

## **PROPERTY ELEVATION**

Status: Under Construction, Q1 2023 Occupancy Available Space: 13,400 - 28,775 Square Feet Divisible to: Approximately 12,500 Square Feet

TENANT LOGO

XXXXX CITY VIEW DRIVE

CHRECOLORODODEDED