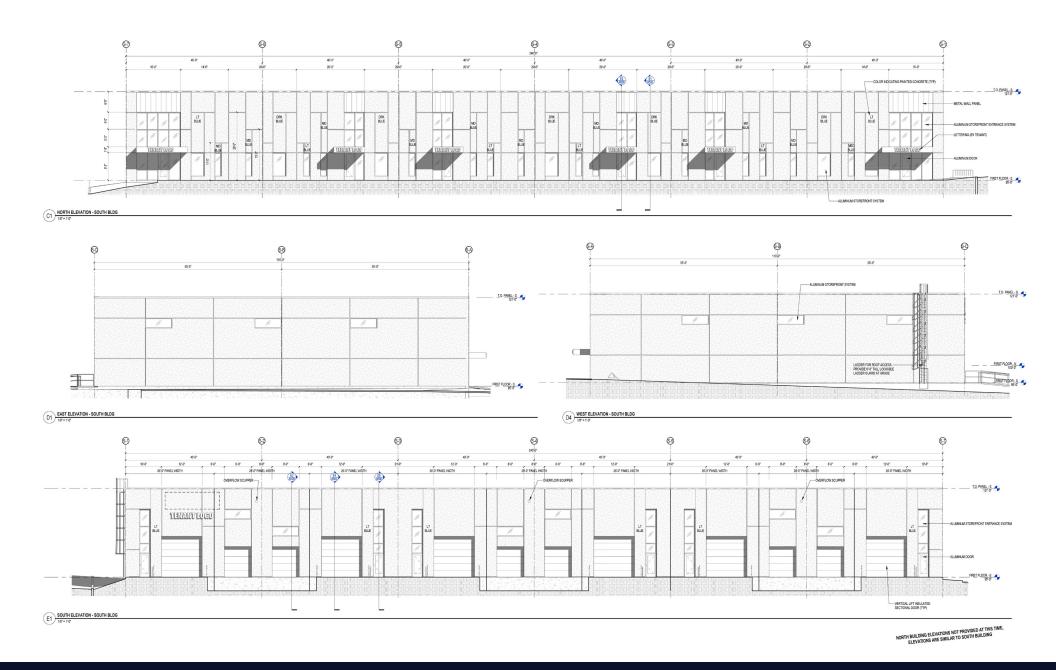

#### **Construction Type:**

Tilt-up concrete with brick and glass accents

Floor Thickness: 5.5" unreinforced concrete

**Roof Type:** Ballasted roof with expanded polystyrene insulation

Year Built: Completion Q4 2022

Clear Height: 20'6"

**Zoning:** SE (Suburban Employment District)

Column Spacing: 40' x 40'

**Loading Docks:** 12' x 14' with no levelers – one per bay, six per building

**Drive-In Doors:** 8' x 9' – one per bay, six per building