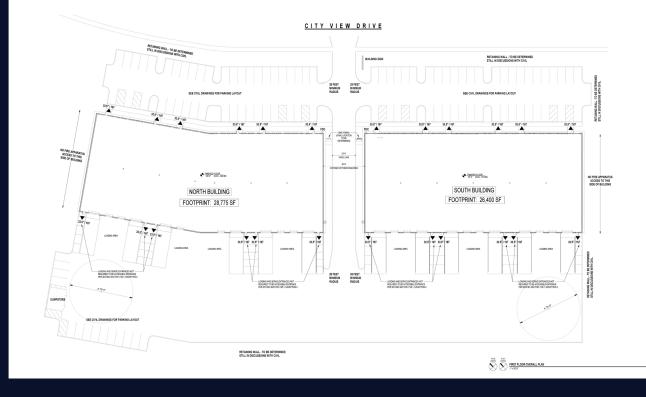

# COMMERCE BUILDINGS FOR LEASE

2104 City View Drive Madison, WI 53718

6

**2104 City View Drive:** 13,400 Square Feet Available

**2128 City View Drive:** 28,775 Square Feet Available

Clear Height: 20'6"

**Zoning:** SE (Suburban Employment District)

Column Spacing: 40' x 40'

**Loading Docks:** 12' x 14' with no levelers – one per bay, six per building

**Drive-In Doors:** 8' x 9' – one per bay, six per building

Lighting: High Bay LED fixtures

**Parking:** 78 regular stalls in front of the buildings 8 handicap stalls in front of the buildings 18 stalls in the back of the north building