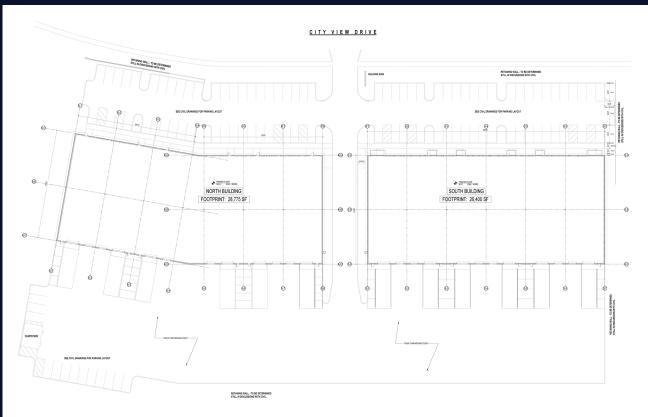

# COMMERCE BUILDINGS FOR LEASE

2104 City View Drive Madison, WI 53718

6

**2104 City View Drive:** 13,400 Square Feet Available

**2128 City View Drive:** 28,775 Square Feet Available

Clear Height: 20'6"

**Zoning:** SE (Suburban Employment District)

Column Spacing: 40' x 40'

**Loading Docks:** 12' x 14' with no levelers – one per bay, six per building

**Drive-In Doors:** 8' x 9' – one per bay, six per building

Lighting: High Bay LED fixtures

**Parking:** 78 regular stalls in front of the buildings 8 handicap stalls in front of the buildings 18 stalls in the back of the north building