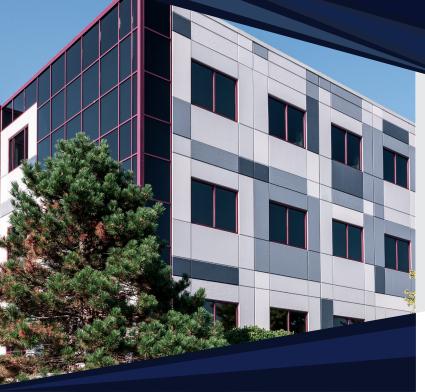

### **OVERVIEW**

2418 Crossroads Drive, a multi-tenant office building in Madison, Wisconsin, offers 65,484 square feet of Class A office space that can be customized to your specific needs. Built in 2000, this building features quality finishes, substantial window exposure, floorto-ceiling glass, attractive interior design details, and views of the Capitol building.